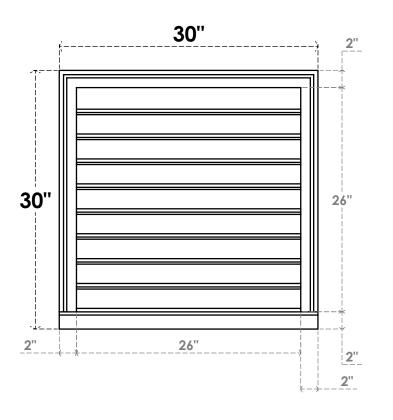

## GVPVE30X3003SF

30"W X 30"H RECTANGLE SURFACE MOUNT PVC GABLE VENT: FUNCTIONAL, W/ 2"W X 2"P **BRICKMOULD SILL FRAME** 

**VENTING AREA: 52 SQ IN** LOUVER HEIGHT: 2 7/8"

LOUVER QTY: 9

**FRONT** 

SIDE

EKENA MILLWORK 2300 WEST MAIN ST. CLARKSVILLE, TX 75426 TOLL FREE: 866-607-0453 WWW.EKENAMILLWORK.COM