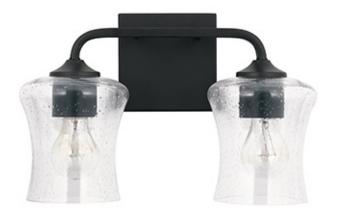

# **2 LIGHT VANITY**

Matte Black

Available Finishes: Brushed Nickel (BN), Bronze (BZ), Matte Black

(MB)

### **DIMENSIONS**

Dimensions: 14.25"W x 9"H x 6.5"E

Product Weight: 3.5 lbs.

Backplate:  $5"W \times 5"H \times 0.75"E$ 

Junction: Ctr/Top: 2.5"; Ctr/Btm: 6.5"

## **GLASS DESCRIPTION**

Clear Seeded Glass

Glass Dimensions: 5.25"W X 6"H