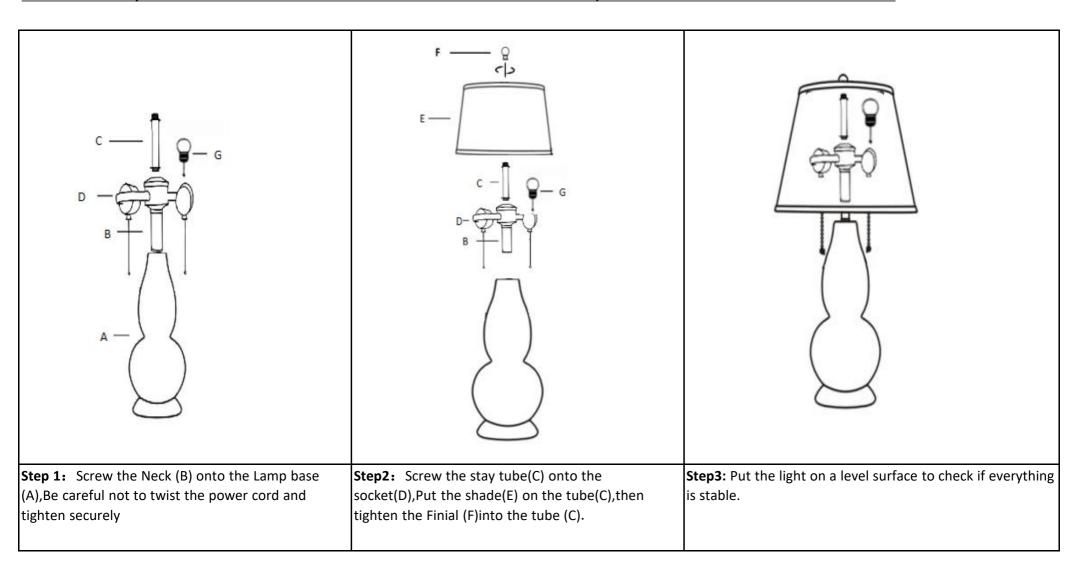

#### **Part List and Hardware List**

| PIECE | DESCRIPTION | PICTURE           | QUANTITY | PIECE | DESCRIPTION | PICTURE | QUANTITY |
|-------|-------------|-------------------|----------|-------|-------------|---------|----------|
| А     | Lamp base   |                   | 1X       | E     | Shade       |         | 1X       |
| В     | Neck        |                   | 1X       | F     | Finial      |         | 1X       |
| С     | Stay tube   |                   | 1X       | G     | Bulb        |         | 2X       |
| D     | Socket      | <del>\$</del> \$0 | 1X       |       |             |         |          |

## **PREPARATION**

- \* Before beginning assembly of product, make sure all parts are present. Compare parts with package contents list and hardware contents list.
- \* If any part is missing or damaged, do not attempt to assemble the product.
- \* Estimated Assembly Time: 6 minutes.
- \* If you are having difficulty, our friendly Customer Care team is always here to help. Please email customersupport@safavieh.com