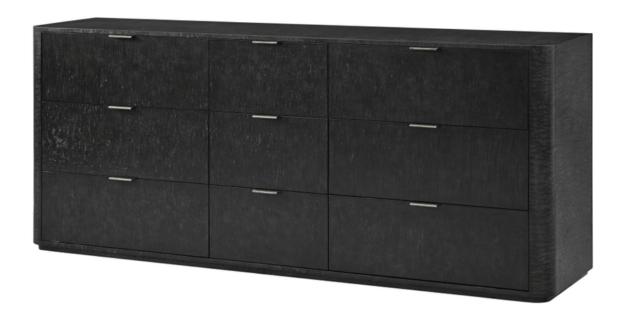

## Kesden Large Dresser

TA60107.C366

The Kesden Large Dresser embodies elegant design with graceful curves and meticulous craftsmanship. Stunning, hand forged hardware creates a delicate contrast to the rich Tamo ash veneer in this exquisite bedroom masterpiece.

- ▶ Shown in Silent Black and MCF586.B- Kesden Brass Finish
- 'Anti-Tip kit' provided.

W 86 x D 20 x H 36 inches

Other Options: Silent Black and MCF586.B- Kesden Brass Finish

Material(s): Brass, Wood, Veneer