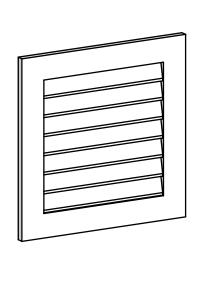

## GVPVE26X2601SN

26"W X 26"H RECTANGLE SURFACE MOUNT PVC GABLE VENT: NON-FUNCTIONAL, W/ 3-1/2"W X 1"P STANDARD FRAME

**FRONT** 

SIDE

LOUVER HEIGHT: 2 3/4"

LOUVER QTY: 7

EKENA MILLWORK 2300 WEST MAIN ST. CLARKSVILLE, TX 75426 TOLL FREE: 866-607-0453 WWW.EKENAMILLWORK.COM