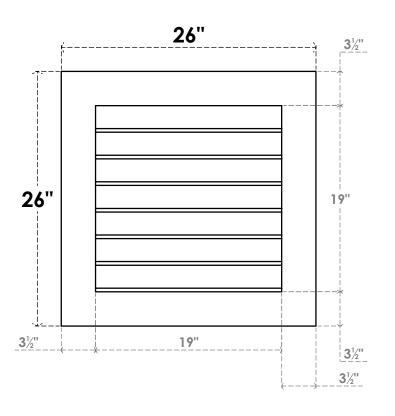

## GVPVE26X2601SN

26"W X 26"H RECTANGLE SURFACE MOUNT PVC GABLE VENT: NON-FUNCTIONAL, W/ 3-1/2"W X 1"P STANDARD FRAME

**FRONT** 

SIDE

LOUVER HEIGHT: 2 3/4"

LOUVER QTY: 7

EKENA MILLWORK 2300 WEST MAIN ST. CLARKSVILLE, TX 75426 TOLL FREE: 866-607-0453 WWW.EKENAMILLWORK.COM