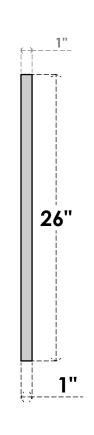

## GVPVE26X2601SN

26"W X 26"H RECTANGLE SURFACE MOUNT PVC GABLE VENT: NON-FUNCTIONAL, W/ 3-1/2"W X 1"P STANDARD FRAME

**FRONT** 

SIDE

LOUVER HEIGHT: 2 3/4"

LOUVER QTY: 7

EKENA MILLWORK 2300 WEST MAIN ST. CLARKSVILLE, TX 75426 TOLL FREE: 866-607-0453 WWW.EKENAMILLWORK.COM