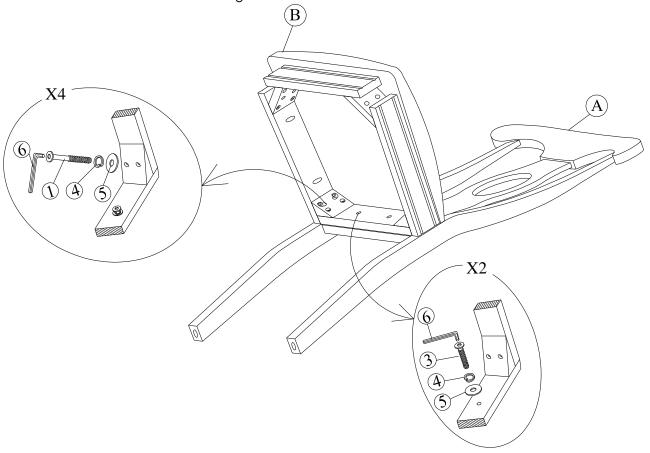

## STEP 1

Attach frame (B) to the back (A) by using bolts (3) and (1) and washers (4) and (5). Tighten with Allen Key (6).

Note: DO NOT tighten any of the bolts, until the chair is assembled, then put on a flat level surface to make sure the chair is level and then tighten the bolts.