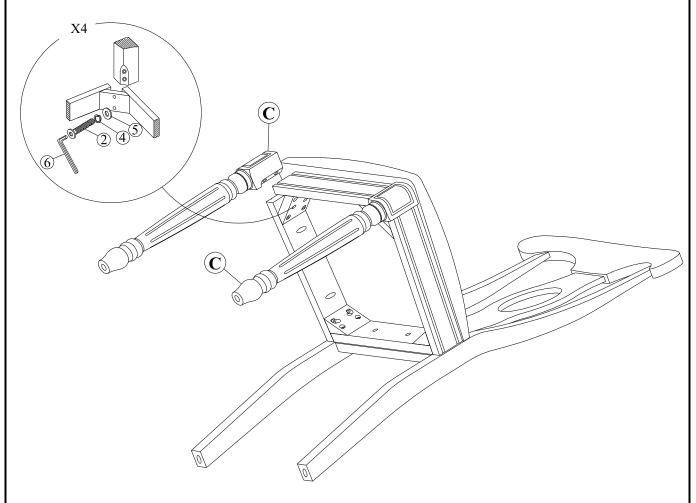

# STEP 2

Attach front legs (C) to the seat frame. Use bolts (2), washers (4) and (5) .Tighten with Allen Key (6).