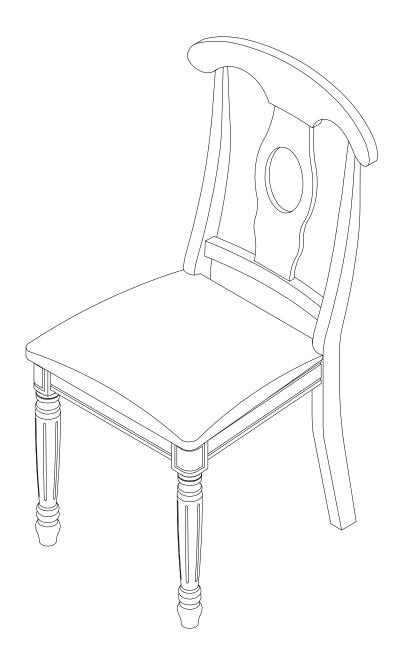

### **ASSEMBLY INSTRUCTIONS**

: DINING CHAIR WITH MICROFIBER UPHOLSTERED SEAT Description

Dimension : W.18" x D.21" x H.38"

NW : 33 Cube Size : 40.1"x21.1"x11.4" LBS

GW: 37.4 LBS