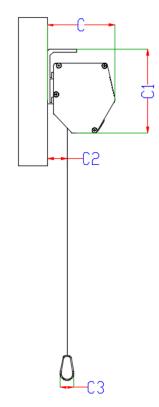

## **Starling Tab-Tension CineGrey 4D AT Dimensions Table**

| Model Number     | Nominal<br>Diagonal | _    | Screen Material | Gain |       | Viewable<br>Width<br>(A1) | Bracket<br>hole<br>distance<br>(A2) | Screen |     |       | between<br>left end | Distance<br>between<br>right end<br>cap to<br>fabric<br>(A7) | Overall | Viewable<br>Height<br>(B1) | Screen<br>Height<br>(B2) |      | Bottom<br>black<br>masking<br>border<br>including<br>weight bar<br>(B4) | End cap<br>Width w/<br>Bracket<br>(C) | End cap<br>Height<br>w/<br>Bracket<br>(C1) | Screen<br>Material<br>to Wall<br>Distance<br>(C2) | Weight<br>Bar<br>Diameter<br>(C3) |
|------------------|---------------------|------|-----------------|------|-------|---------------------------|-------------------------------------|--------|-----|-------|---------------------|--------------------------------------------------------------|---------|----------------------------|--------------------------|------|-------------------------------------------------------------------------|---------------------------------------|--------------------------------------------|---------------------------------------------------|-----------------------------------|
| Unit: inch       |                     |      |                 |      |       |                           |                                     |        |     |       |                     |                                                              |         |                            |                          |      |                                                                         |                                       |                                            |                                                   |                                   |
| STT110XHD4AT-E12 | 110"                | 16:9 | CineGrey 4D AT  | 1.1  | 110.3 | 95.9                      | 78.8                                | 99.8   | 1.4 | 104.9 | 5.2                 | 5.2                                                          | 75.2    | 53.9                       | 67.9                     | 12.0 | 3.5                                                                     | 4.6                                   | 5.7                                        | 1.4                                               | 0.9                               |
| STT125XHD4AT-E8  | 125"                | 16:9 | CineGrey 4D AT  | 1.1  | 123.4 | 109.0                     | 91.9                                | 112.9  | 1.4 | 118.0 | 5.2                 | 5.2                                                          | 78.5    | 61.3                       | 71.3                     | 8.0  | 3.5                                                                     | 4.6                                   | 5.7                                        | 1.4                                               | 0.9                               |
| Unit: mm         |                     |      |                 |      |       |                           |                                     |        |     |       |                     |                                                              |         |                            |                          |      |                                                                         |                                       |                                            |                                                   |                                   |
| STT110XHD4AT-E12 | 110"                | 16:9 | CineGrey 4D AT  | 1.1  | 2801  | 2435                      | 2001                                | 2535   | 36  | 2665  | 133                 | 133                                                          | 1910    | 1370                       | 1725                     | 305  | 90                                                                      | 116                                   | 145                                        | 35                                                | 24                                |
| STT125XHD4AT-E8  | 125"                | 16:9 | CineGrey 4D AT  | 1.1  | 3133  | 2767                      | 2333                                | 2867   | 36  | 2997  | 133                 | 133                                                          | 1995    | 1557                       | 1811                     | 203  | 90                                                                      | 116                                   | 145                                        | 35                                                | 24                                |