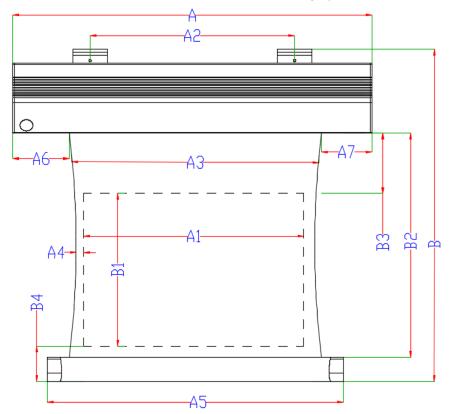

## **Starling Tab-Tension CineGrey 4D AT Dimensions Table**

| Model Number     | Nominal<br>Diagonal | _    | Screen Material | Gain |       | Viewable<br>Width<br>(A1) | Bracket<br>hole<br>distance<br>(A2) | Screen |     |       | between<br>left end | Distance<br>between<br>right end<br>cap to<br>fabric<br>(A7) | Overall | Viewable<br>Height<br>(B1) | Screen<br>Height<br>(B2) |      | Bottom<br>black<br>masking<br>border<br>including<br>weight bar<br>(B4) | End cap<br>Width w/<br>Bracket<br>(C) | End cap<br>Height<br>w/<br>Bracket<br>(C1) | Screen<br>Material<br>to Wall<br>Distance<br>(C2) | Weight<br>Bar<br>Diameter<br>(C3) |
|------------------|---------------------|------|-----------------|------|-------|---------------------------|-------------------------------------|--------|-----|-------|---------------------|--------------------------------------------------------------|---------|----------------------------|--------------------------|------|-------------------------------------------------------------------------|---------------------------------------|--------------------------------------------|---------------------------------------------------|-----------------------------------|
| Unit: inch       |                     |      |                 |      |       |                           |                                     |        |     |       |                     |                                                              |         |                            |                          |      |                                                                         |                                       |                                            |                                                   |                                   |
| STT110XHD4AT-E12 | 110"                | 16:9 | CineGrey 4D AT  | 1.1  | 110.3 | 95.9                      | 78.8                                | 99.8   | 1.4 | 104.9 | 5.2                 | 5.2                                                          | 75.2    | 53.9                       | 67.9                     | 12.0 | 3.5                                                                     | 4.6                                   | 5.7                                        | 1.4                                               | 0.9                               |
| STT125XHD4AT-E8  | 125"                | 16:9 | CineGrey 4D AT  | 1.1  | 123.4 | 109.0                     | 91.9                                | 112.9  | 1.4 | 118.0 | 5.2                 | 5.2                                                          | 78.5    | 61.3                       | 71.3                     | 8.0  | 3.5                                                                     | 4.6                                   | 5.7                                        | 1.4                                               | 0.9                               |
| Unit: mm         |                     |      |                 |      |       |                           |                                     |        |     |       |                     |                                                              |         |                            |                          |      |                                                                         |                                       |                                            |                                                   |                                   |
| STT110XHD4AT-E12 | 110"                | 16:9 | CineGrey 4D AT  | 1.1  | 2801  | 2435                      | 2001                                | 2535   | 36  | 2665  | 133                 | 133                                                          | 1910    | 1370                       | 1725                     | 305  | 90                                                                      | 116                                   | 145                                        | 35                                                | 24                                |
| STT125XHD4AT-E8  | 125"                | 16:9 | CineGrey 4D AT  | 1.1  | 3133  | 2767                      | 2333                                | 2867   | 36  | 2997  | 133                 | 133                                                          | 1995    | 1557                       | 1811                     | 203  | 90                                                                      | 116                                   | 145                                        | 35                                                | 24                                |