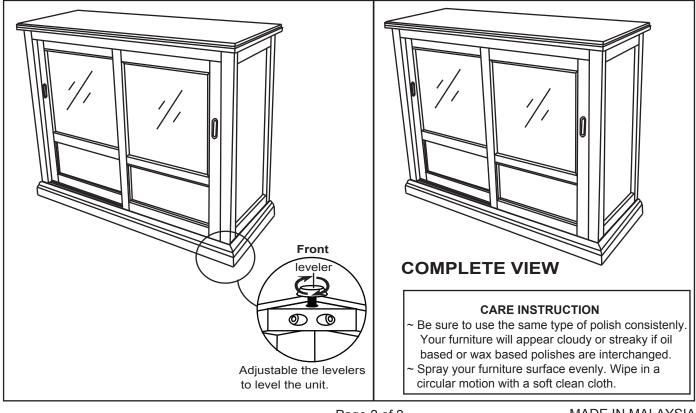

| Reminders<br>1.Use only the hardware supplied.<br>2.Once the product is assemble,level and tighten all the bolts.<br>3.Do not over-tighten bolts. | NOTE:<br>1.Two or two people are needed for assembly<br>2 please keep all hardware parts out of the reach of children |
|---------------------------------------------------------------------------------------------------------------------------------------------------|-----------------------------------------------------------------------------------------------------------------------|
| <ul><li>3.Do not over-tighten bolts.</li><li>4.This item may require periodic tightening</li></ul>                                                |                                                                                                                       |

## Assembly Instructions 42" SIDE BOARD

MADE IN MALAYSIA