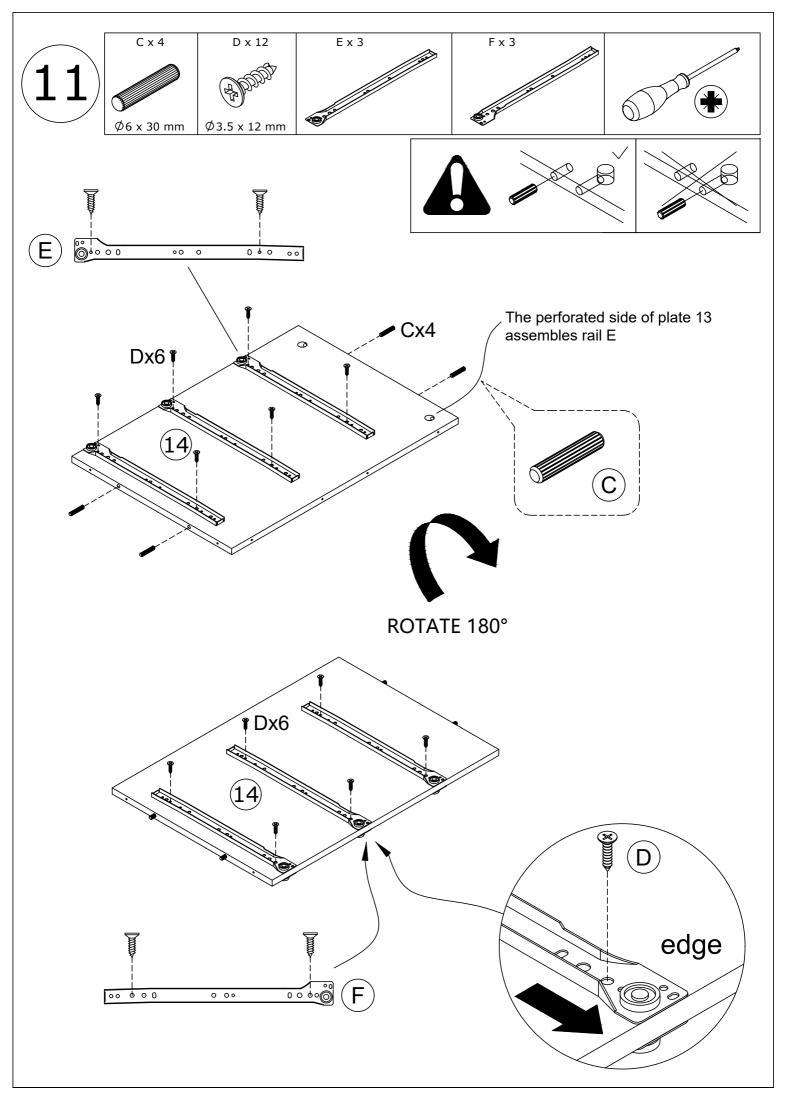

## PARTS LIST

When installing, please carefully confirm whether each screw corresponds to the manual, accessories with similar shapes can be distinguished by size

Tips:The number after "+" represents the spare hardware.