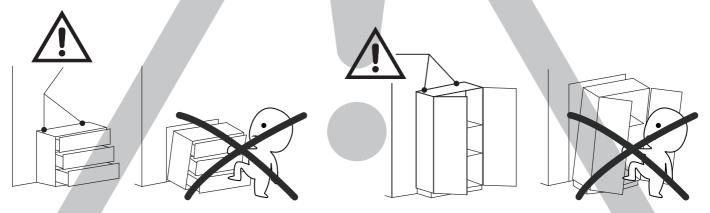

#### ANTI-TOPPLE WARNING!

Overturned furniture can cause serious or fatal crush injuries. To prevent tipping over, be sure to use the wall attachment, if not included with this product. Please purchase the wall attachment that fit your wall. If unsure, seek professional advice. Please read and follow each step of the instructions carefully.

- Warning: If you overturn the furniture, it may cause serious or fatal crushing injuries. We have a wall connection device attached, please use it to hold the furniture following these instructions.
  - 1. Mark the corresponding hole positions where you want to place the furniture;
  - 2. Use a impact drill to drill holes and pay attention to avoid wires and water pipes;
- 3. Knock the expansion pipes into the wall holes;
- 4. Place the furniture in the corresponding position and tighten the wall connection device with screws.