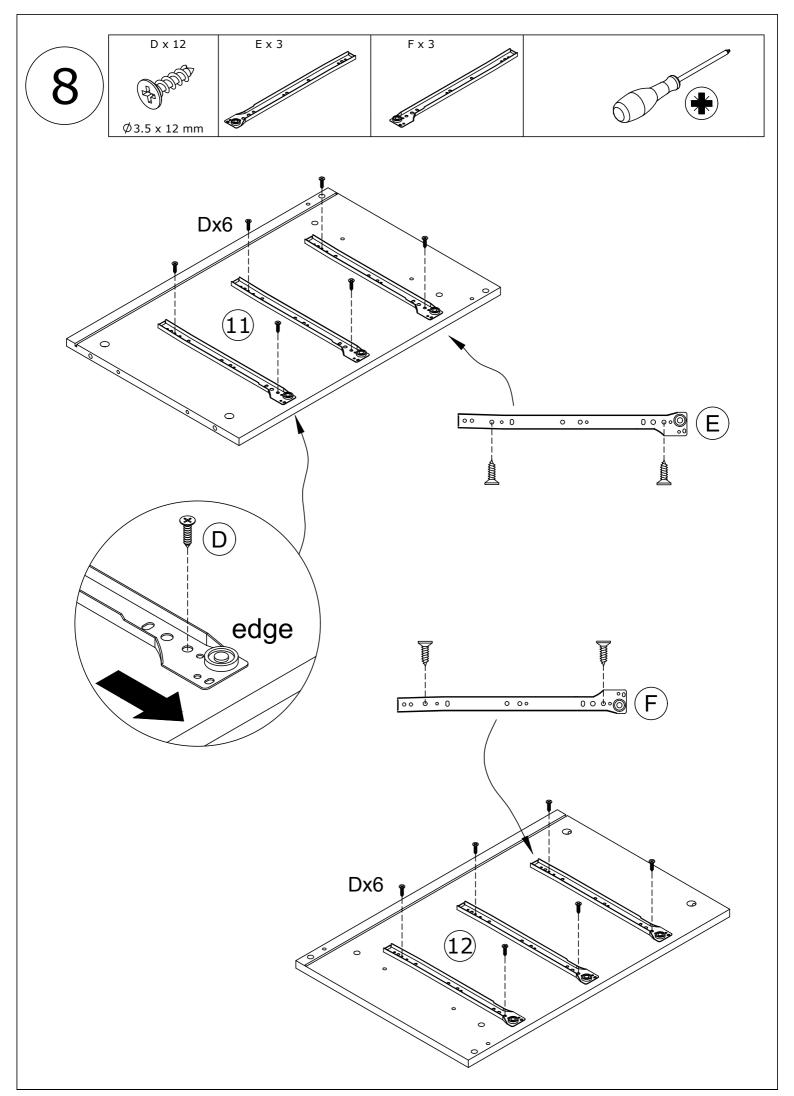

## PARTS LIST

When installing, please carefully confirm whether each screw corresponds to the manual, accessories with similar shapes can be distinguished by size

Tips:The number after "+" represents the spare hardware.