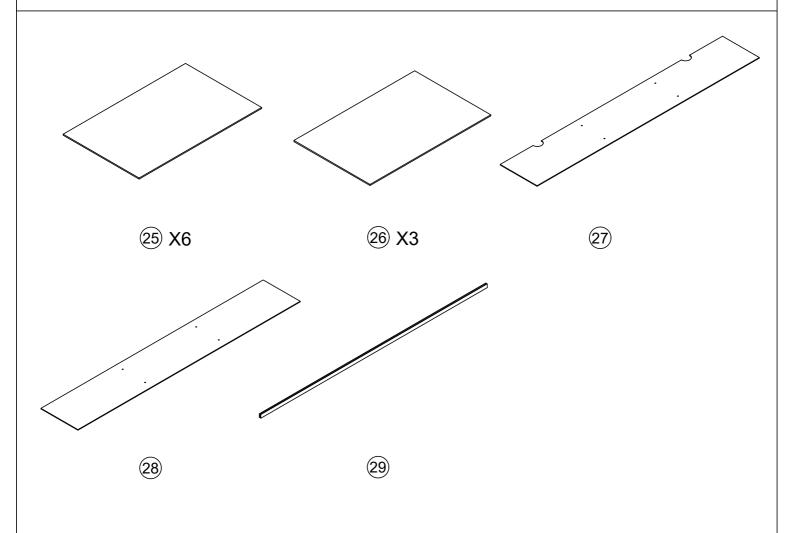

### **Board Identification**

## PARTS LIST

# PARTS LIST

## PARTS LIST

When installing, please carefully confirm whether each screw corresponds to the manual, accessories with similar shapes can be distinguished by size

Tips:The number after "+" represents the spare hardware.