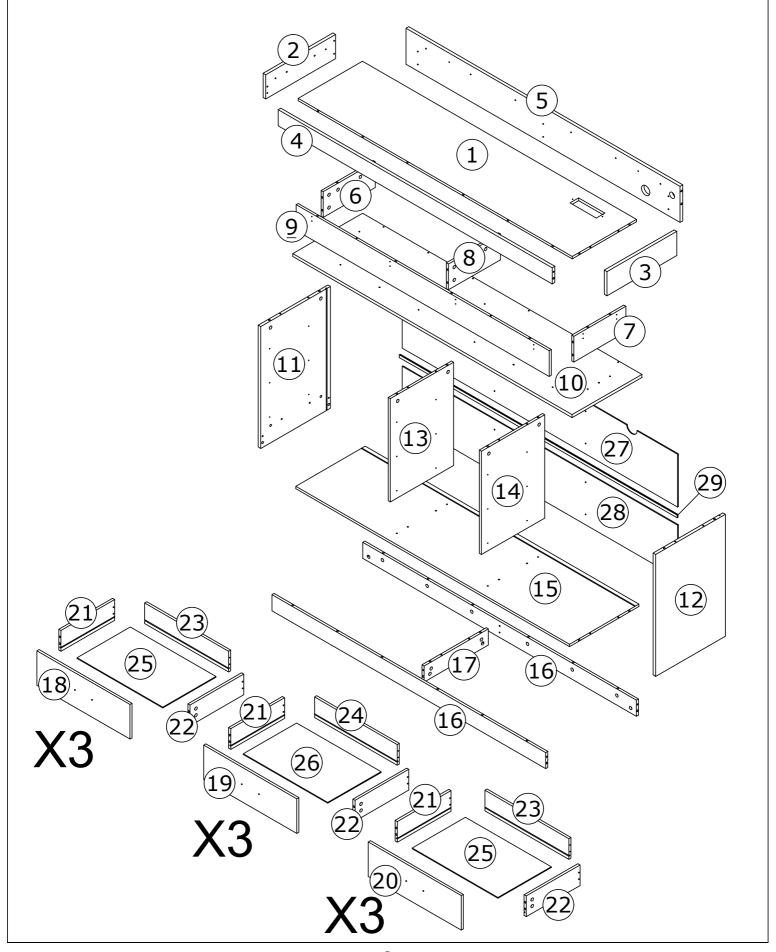

### **Board Identification**

## PARTS LIST

# PARTS LIST

## PARTS LIST

When installing, please carefully confirm whether each screw corresponds to the manual, accessories with similar shapes can be distinguished by size

Tips:The number after "+" represents the spare hardware.