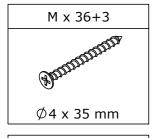

## PARTS LIST

# PARTS LIST

## PARTS LIST

When installing, please carefully confirm whether each screw corresponds to the manual, accessories with similar shapes can be distinguished by size

Tips:The number after "+" represents the spare hardware.