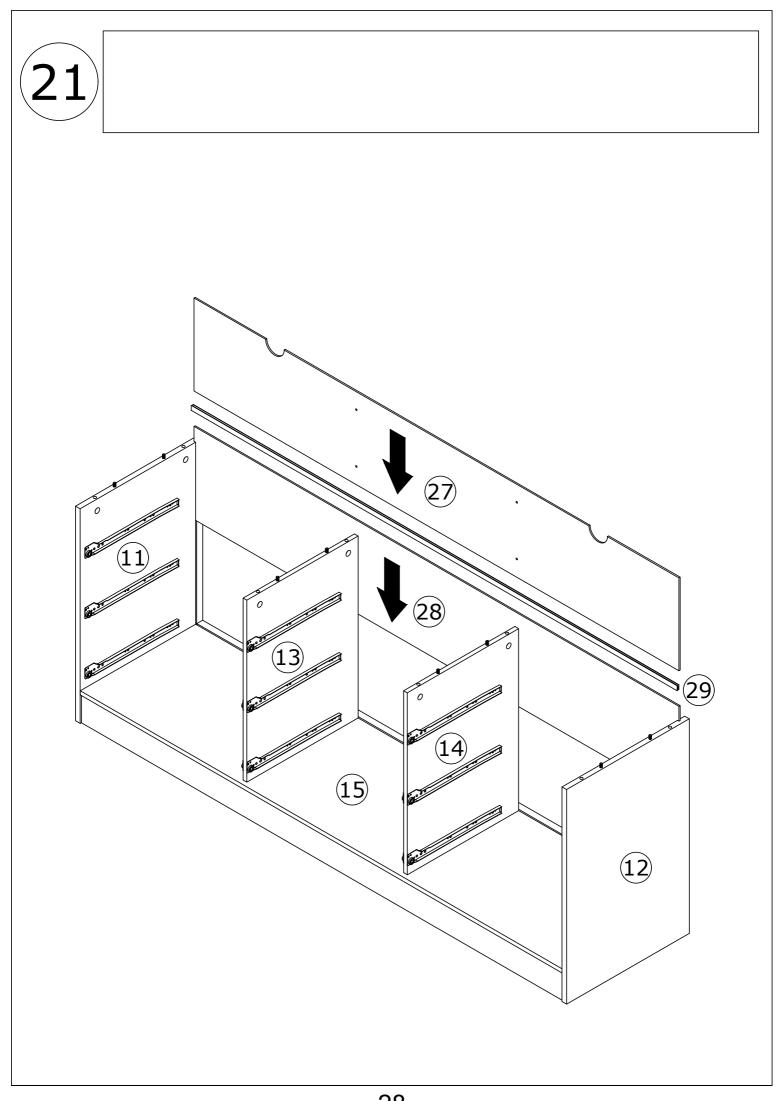

## PARTS LIST

When installing, please carefully confirm whether each screw corresponds to the manual, accessories with similar shapes can be distinguished by size

Tips:The number after "+" represents the spare hardware.