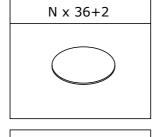

## PARTS LIST

# PARTS LIST

## PARTS LIST

When installing, please carefully confirm whether each screw corresponds to the manual, accessories with similar shapes can be distinguished by size

Tips:The number after "+" represents the spare hardware.