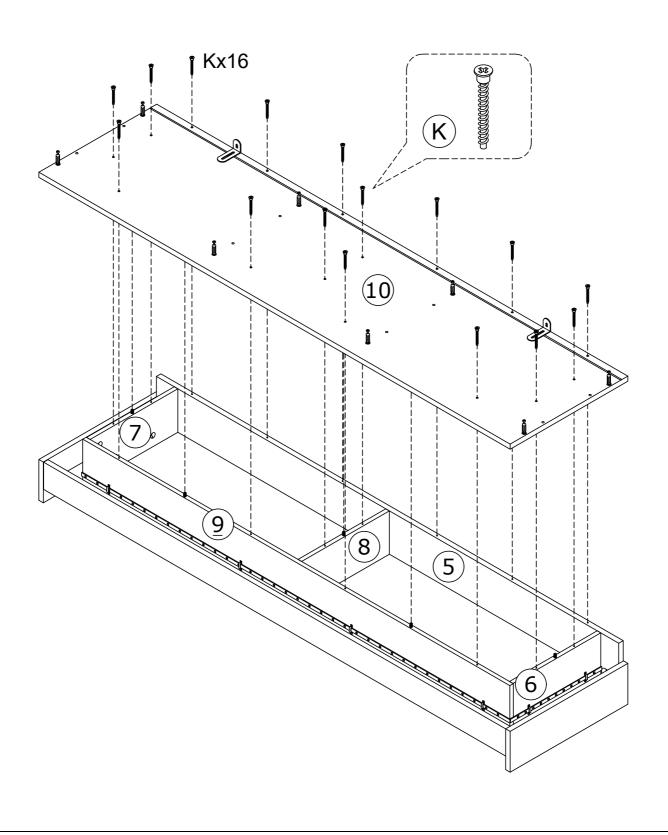

Do not use an electric screwdriver, and do not use too much force when installing, because the board is easy to break.