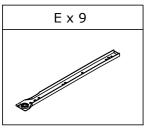

## PARTS LIST

When installing, please carefully confirm whether each screw corresponds to the manual, accessories with similar shapes can be distinguished by size

Tips:The number after "+" represents the spare hardware.