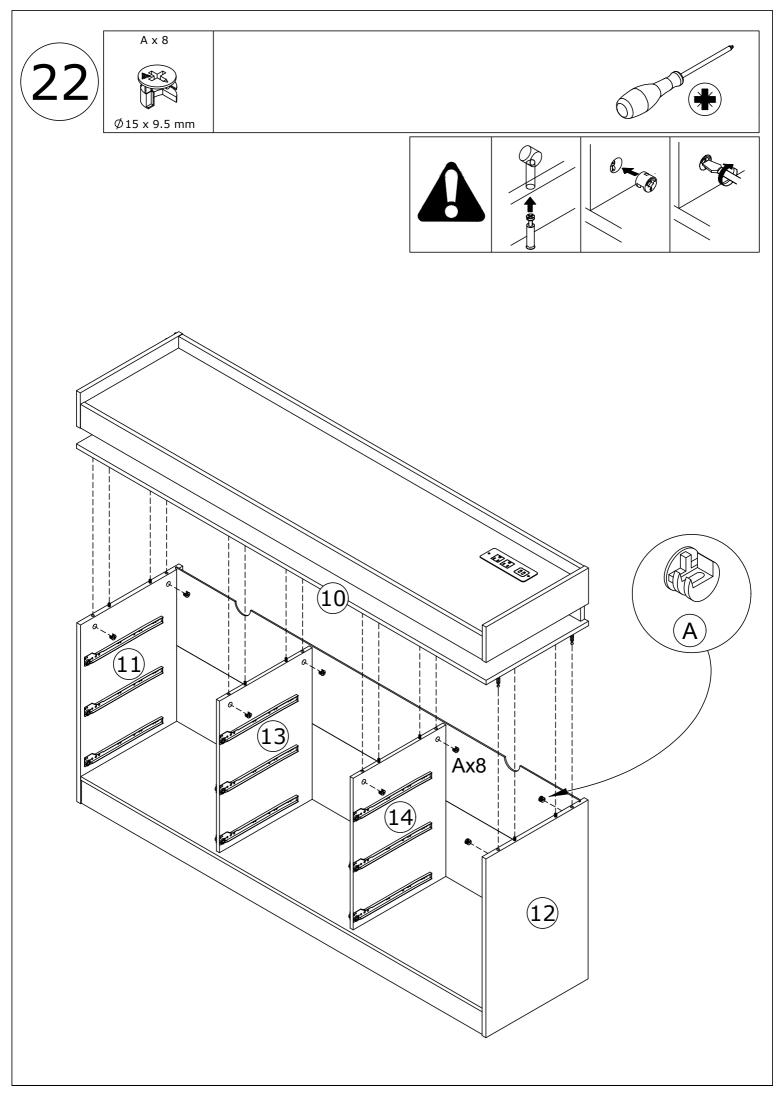

## PARTS LIST

When installing, please carefully confirm whether each screw corresponds to the manual, accessories with similar shapes can be distinguished by size

Tips:The number after "+" represents the spare hardware.