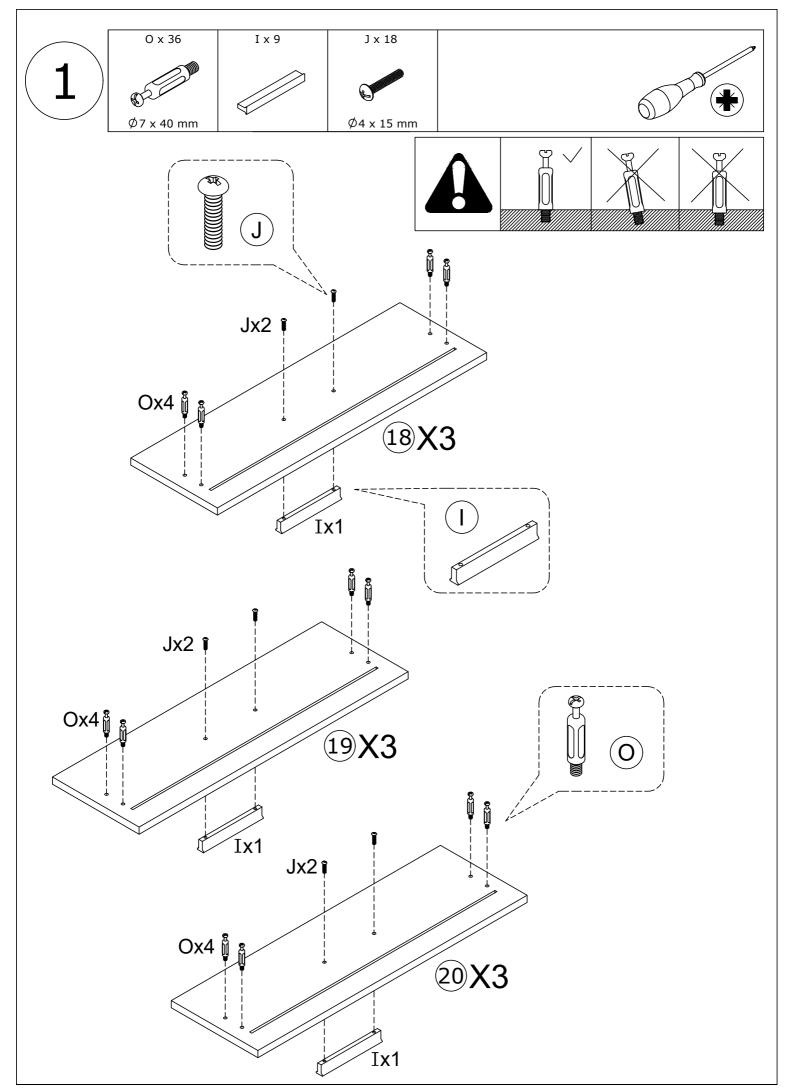

## PARTS LIST

# PARTS LIST

## PARTS LIST

When installing, please carefully confirm whether each screw corresponds to the manual, accessories with similar shapes can be distinguished by size

Tips:The number after "+" represents the spare hardware.