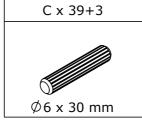

## PARTS LIST

# PARTS LIST

## PARTS LIST

When installing, please carefully confirm whether each screw corresponds to the manual, accessories with similar shapes can be distinguished by size

Tips:The number after "+" represents the spare hardware.