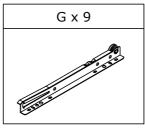

## PARTS LIST

When installing, please carefully confirm whether each screw corresponds to the manual, accessories with similar shapes can be distinguished by size

Tips:The number after "+" represents the spare hardware.