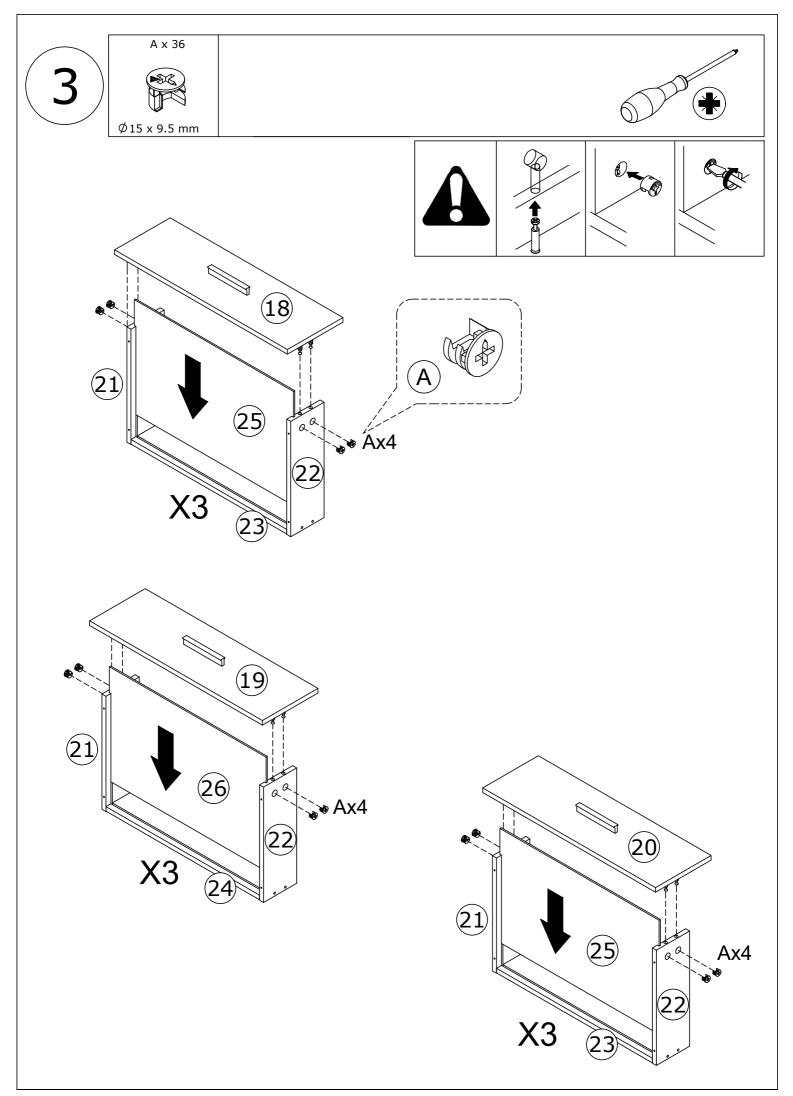

## PARTS LIST

When installing, please carefully confirm whether each screw corresponds to the manual, accessories with similar shapes can be distinguished by size

Tips:The number after "+" represents the spare hardware.