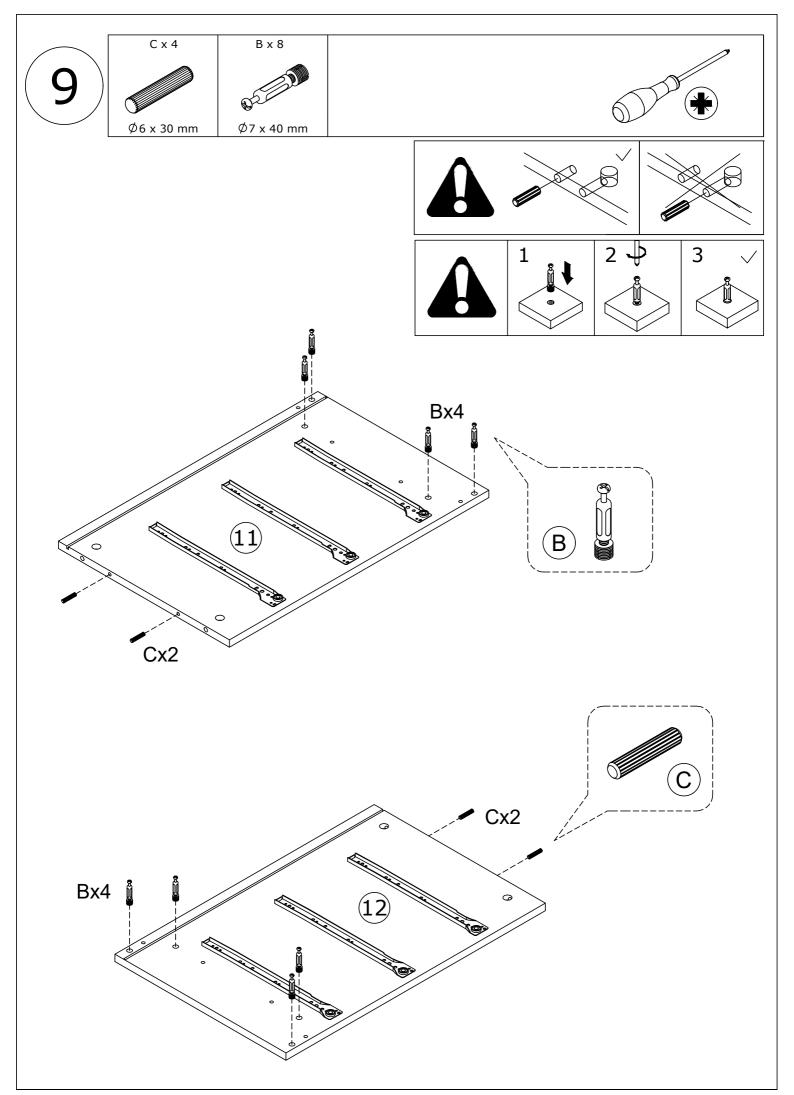

## PARTS LIST

When installing, please carefully confirm whether each screw corresponds to the manual, accessories with similar shapes can be distinguished by size

Tips:The number after "+" represents the spare hardware.