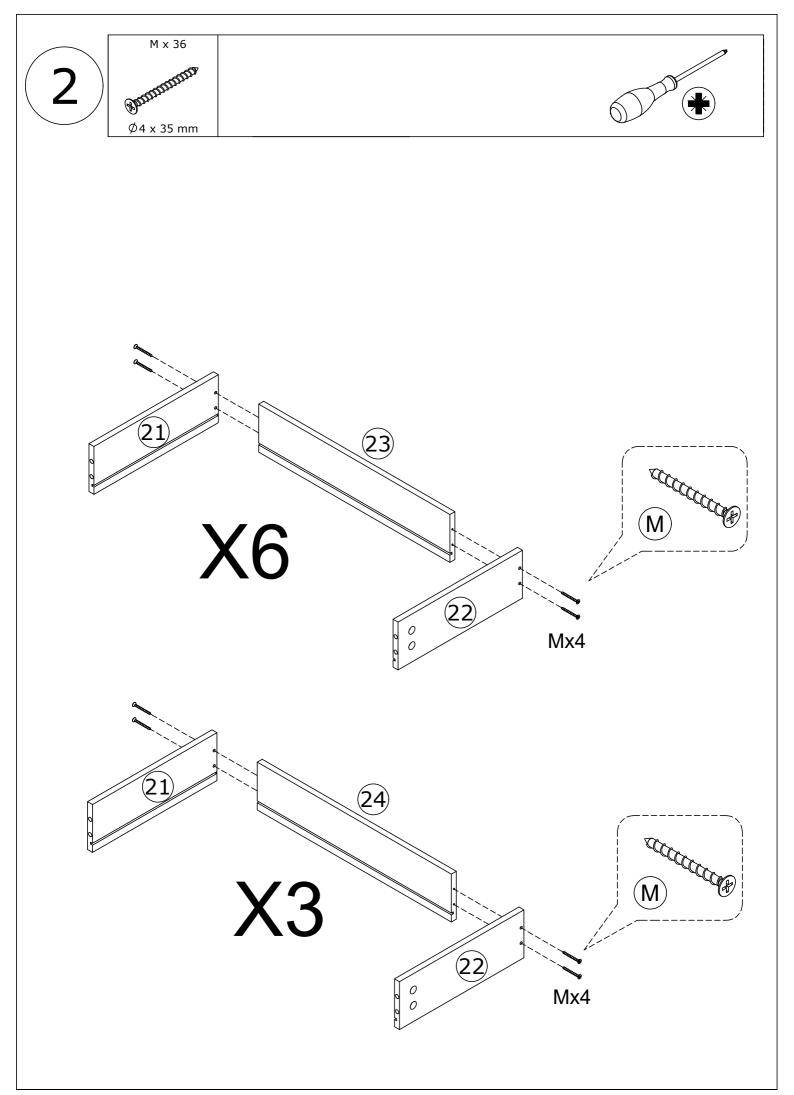

## PARTS LIST

When installing, please carefully confirm whether each screw corresponds to the manual, accessories with similar shapes can be distinguished by size

Tips:The number after "+" represents the spare hardware.