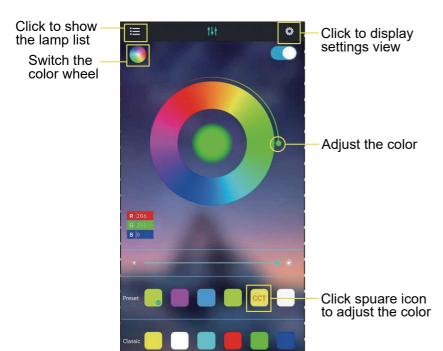

#### Notes:

Click to shift the interface

detailed operating instructions, enter the menu "Guide":