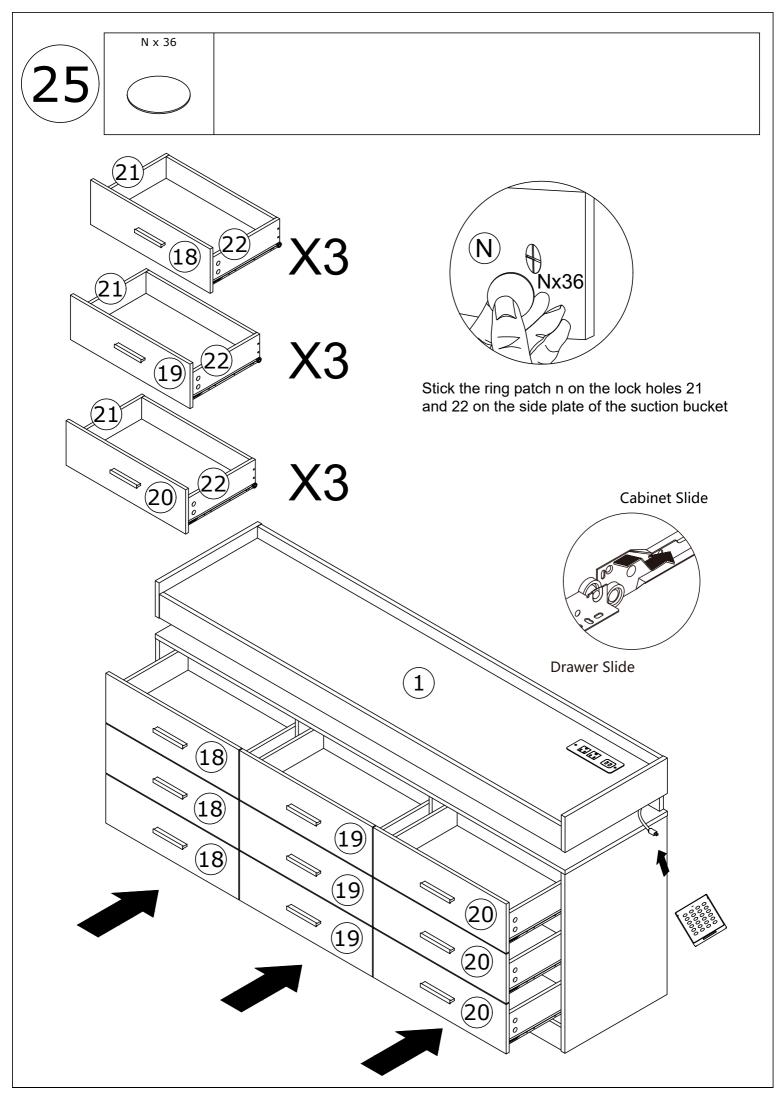

## PARTS LIST

When installing, please carefully confirm whether each screw corresponds to the manual, accessories with similar shapes can be distinguished by size

Tips:The number after "+" represents the spare hardware.