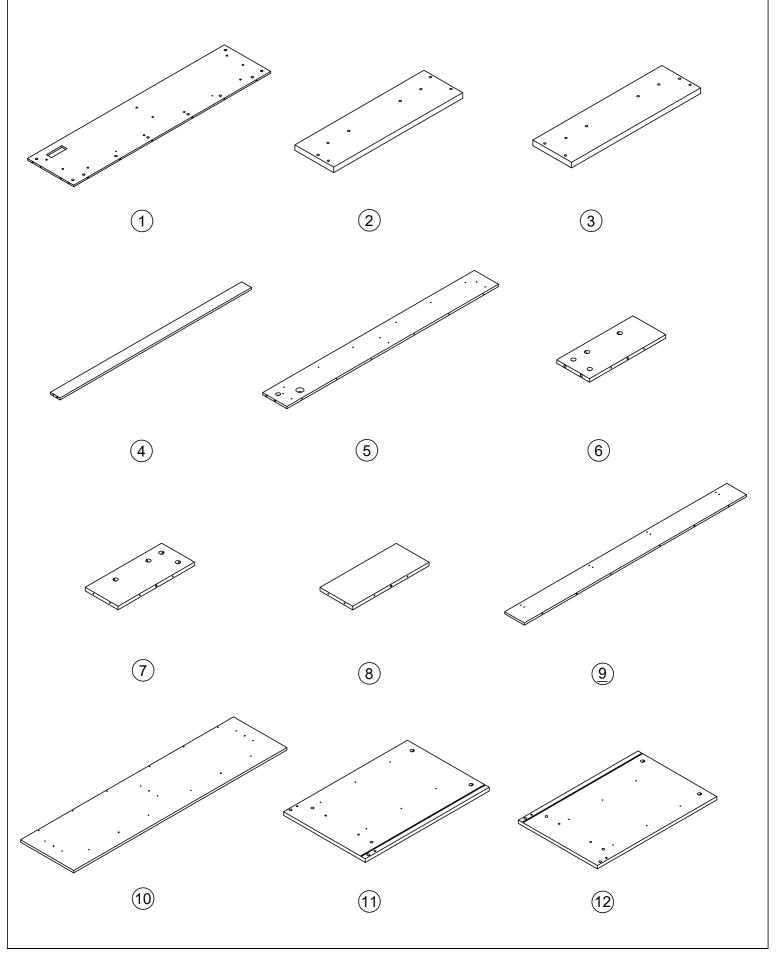

### **Board Identification**

## PARTS LIST

# PARTS LIST

## PARTS LIST

When installing, please carefully confirm whether each screw corresponds to the manual, accessories with similar shapes can be distinguished by size

Tips:The number after "+" represents the spare hardware.