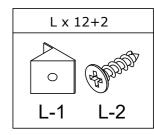

## PARTS LIST

# PARTS LIST

## PARTS LIST

When installing, please carefully confirm whether each screw corresponds to the manual, accessories with similar shapes can be distinguished by size

Tips:The number after "+" represents the spare hardware.