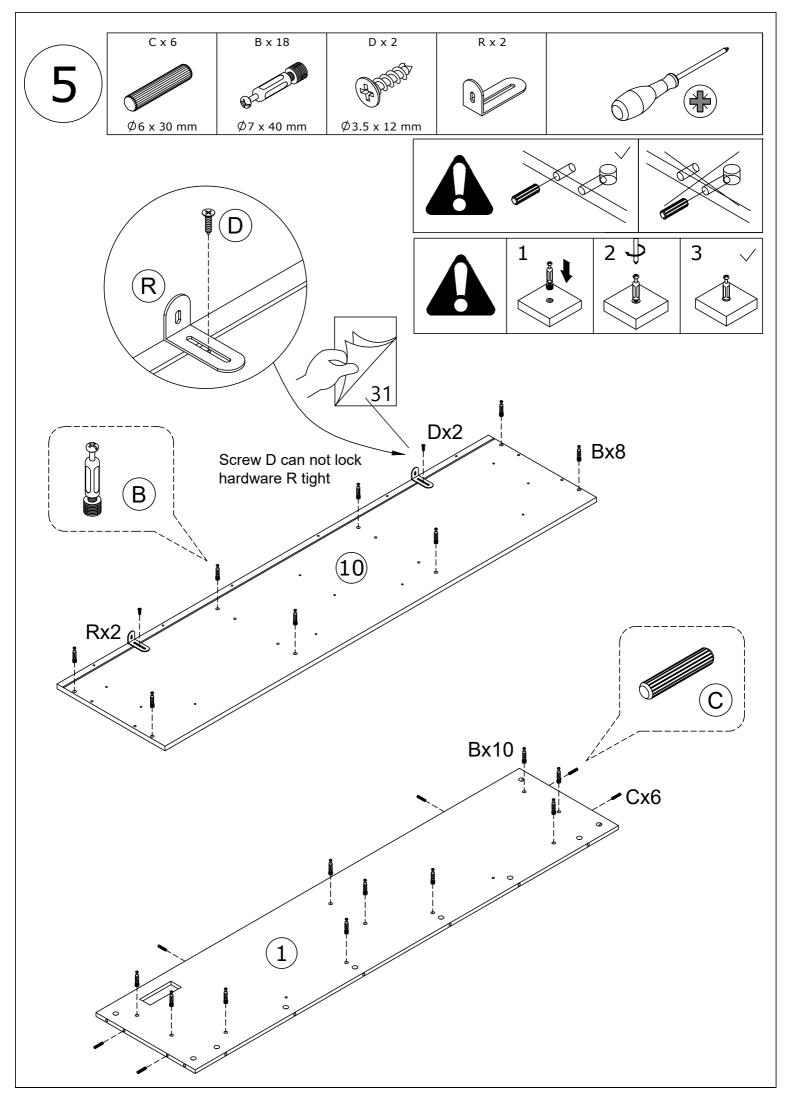

## PARTS LIST

When installing, please carefully confirm whether each screw corresponds to the manual, accessories with similar shapes can be distinguished by size

Tips:The number after "+" represents the spare hardware.