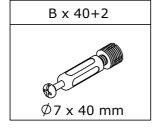

## PARTS LIST

# PARTS LIST

## PARTS LIST

When installing, please carefully confirm whether each screw corresponds to the manual, accessories with similar shapes can be distinguished by size

Tips:The number after "+" represents the spare hardware.