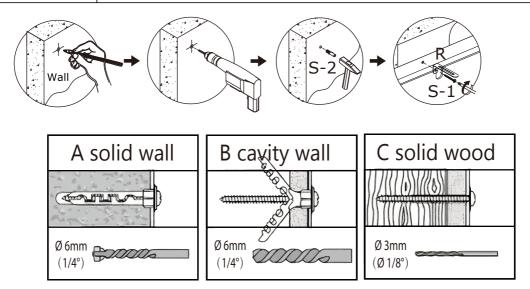

- Warning: If you overturn the furniture, it may cause serious or fatal crushing injuries. We have a wall connection device attached, please use it to hold the furniture following these instructions.
  - 1. Mark the corresponding hole positions where you want to place the furniture;
  - 2. Use a impact drill to drill holes and pay attention to avoid wires and water pipes;
- 3. Knock the expansion pipes into the wall holes;
- 4. Place the furniture in the corresponding position and tighten the wall connection device with screws.