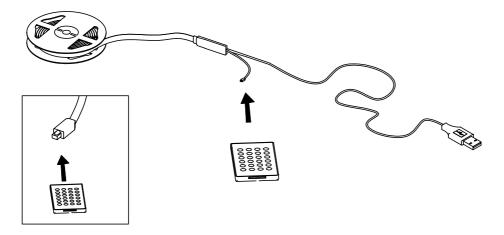

### APP PROGRAM USAGE

Scan two-dimensional code download APP

- 1 Connect LED color strip and controller, power on controller
- ② Scan two-dimensional code download APP:

- ③ Start APP, search and connect controller
- Enjoy the Bluetooth wireless control experience