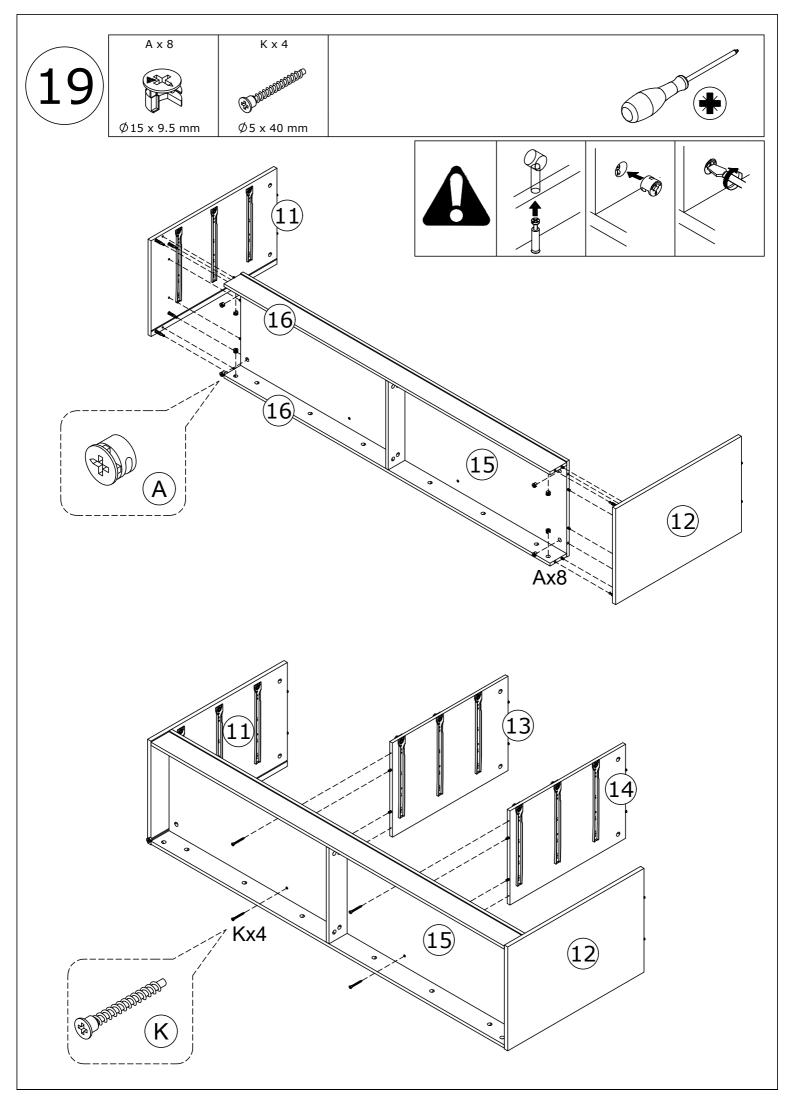

## PARTS LIST

# PARTS LIST

## PARTS LIST

When installing, please carefully confirm whether each screw corresponds to the manual, accessories with similar shapes can be distinguished by size

Tips:The number after "+" represents the spare hardware.