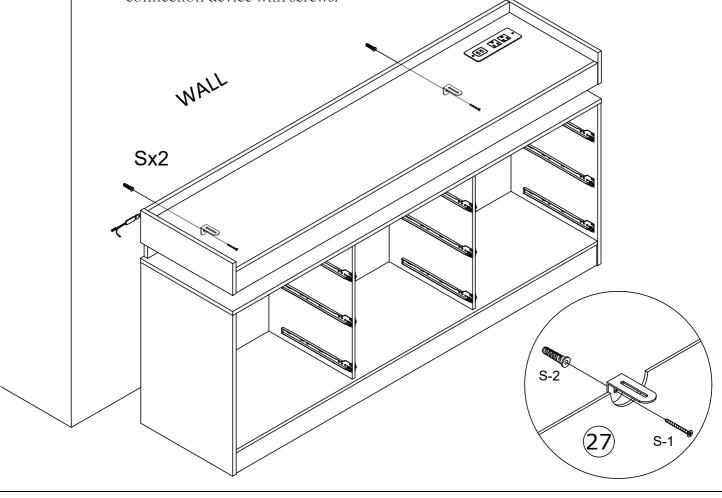

- Warning: If you overturn the furniture, it may cause serious or fatal crushing injuries. We have a wall connection device attached, please use it to hold the furniture following these instructions.
  - 1. Mark the corresponding hole positions where you want to place the furniture;
  - 2. Use a impact drill to drill holes and pay attention to avoid wires and water pipes;
- 3. Knock the expansion pipes into the wall holes;
- 4. Place the furniture in the corresponding position and tighten the wall connection device with screws.