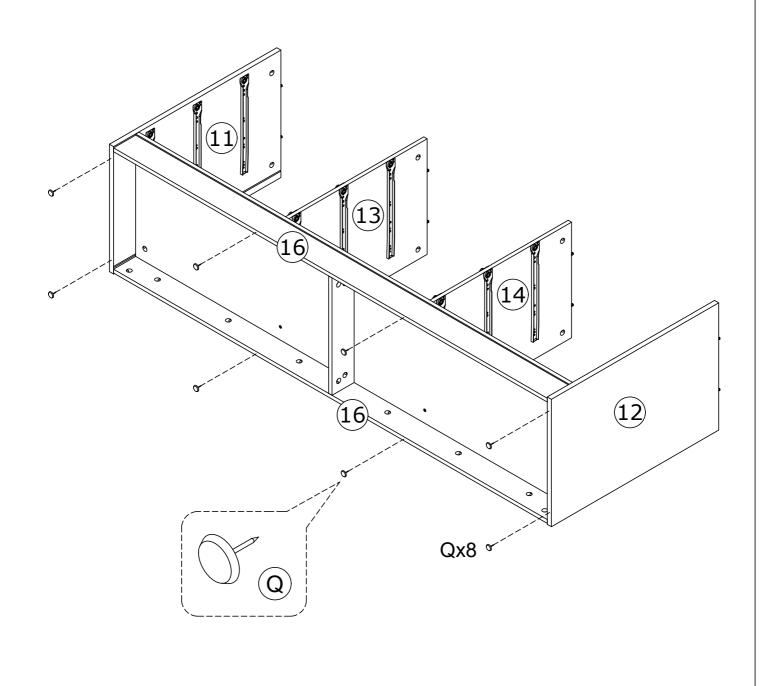

## PARTS LIST

When installing, please carefully confirm whether each screw corresponds to the manual, accessories with similar shapes can be distinguished by size

Tips:The number after "+" represents the spare hardware.