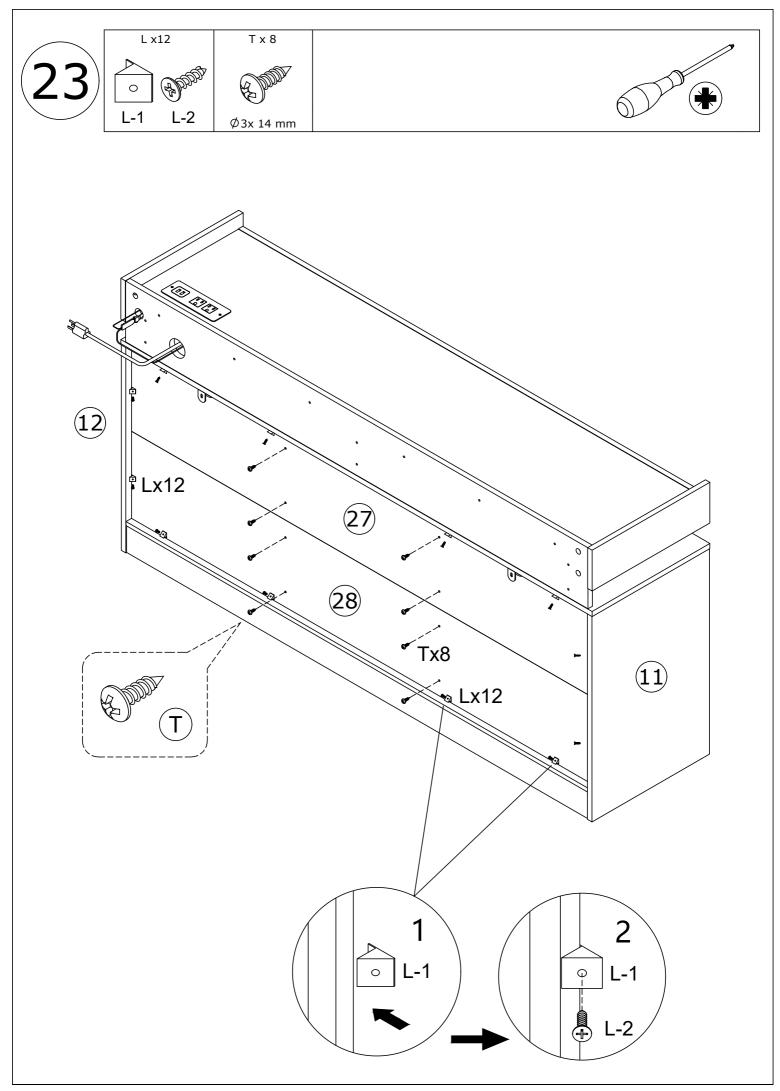

## PARTS LIST

When installing, please carefully confirm whether each screw corresponds to the manual, accessories with similar shapes can be distinguished by size

Tips:The number after "+" represents the spare hardware.