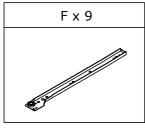

## PARTS LIST

When installing, please carefully confirm whether each screw corresponds to the manual, accessories with similar shapes can be distinguished by size

Tips:The number after "+" represents the spare hardware.