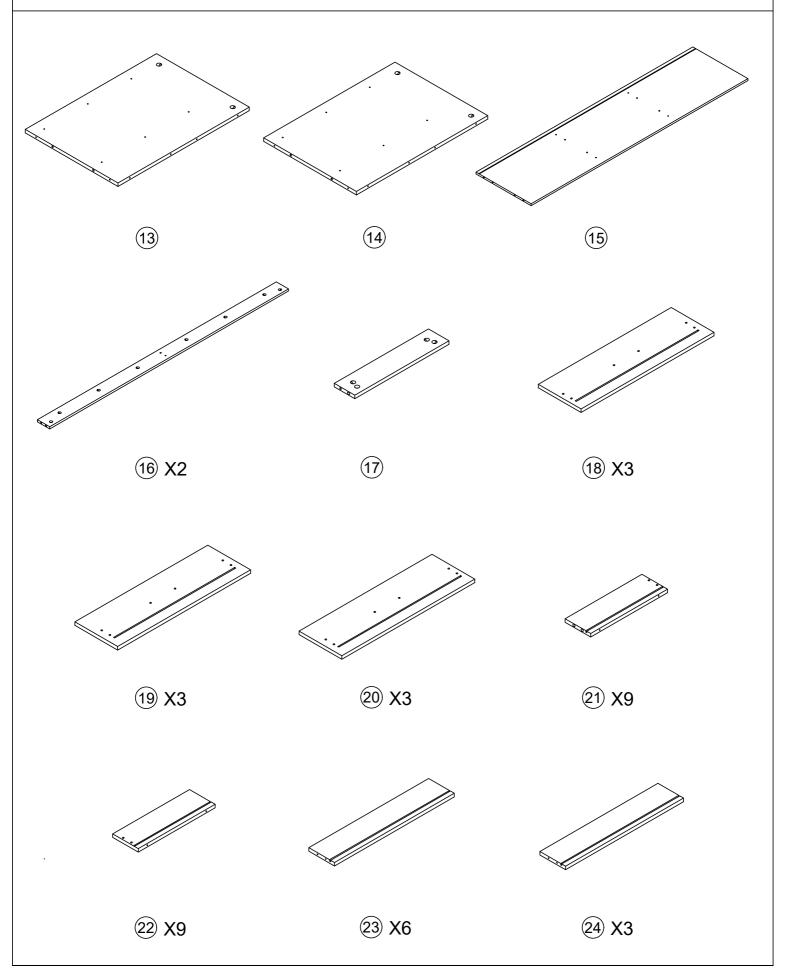

### **Board Identification**

## PARTS LIST

# PARTS LIST

## PARTS LIST

When installing, please carefully confirm whether each screw corresponds to the manual, accessories with similar shapes can be distinguished by size

Tips:The number after "+" represents the spare hardware.