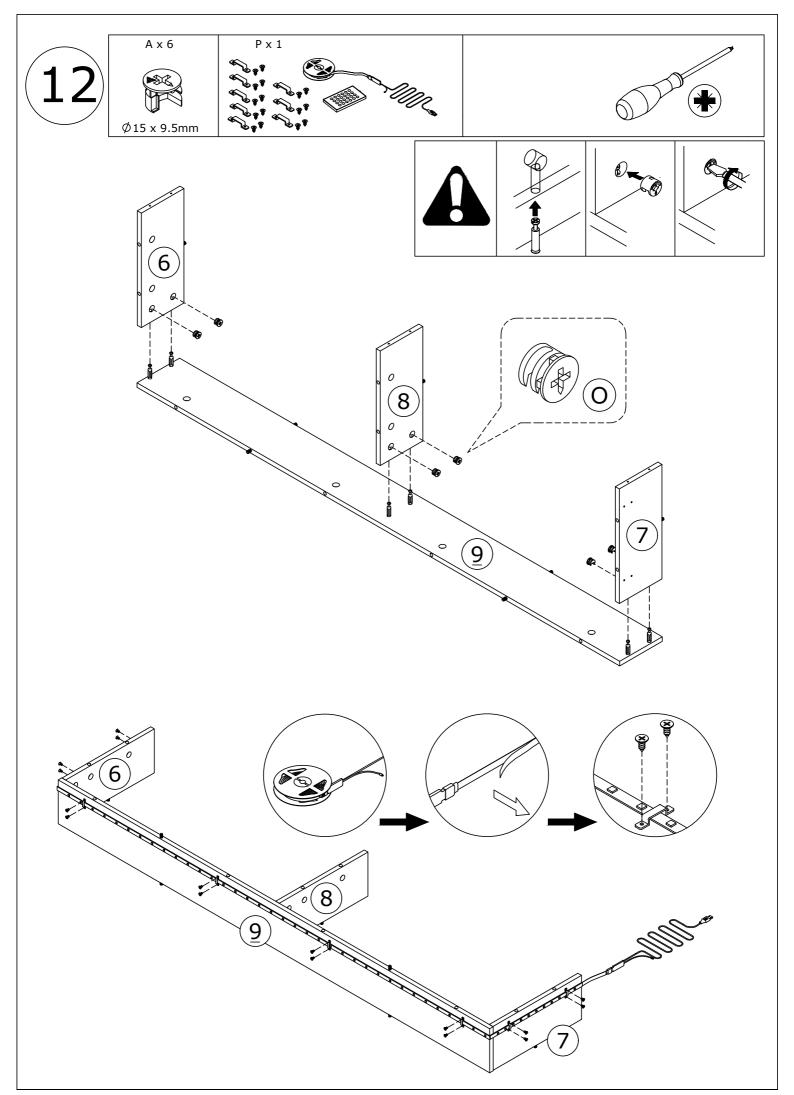

## PARTS LIST

When installing, please carefully confirm whether each screw corresponds to the manual, accessories with similar shapes can be distinguished by size

Tips:The number after "+" represents the spare hardware.