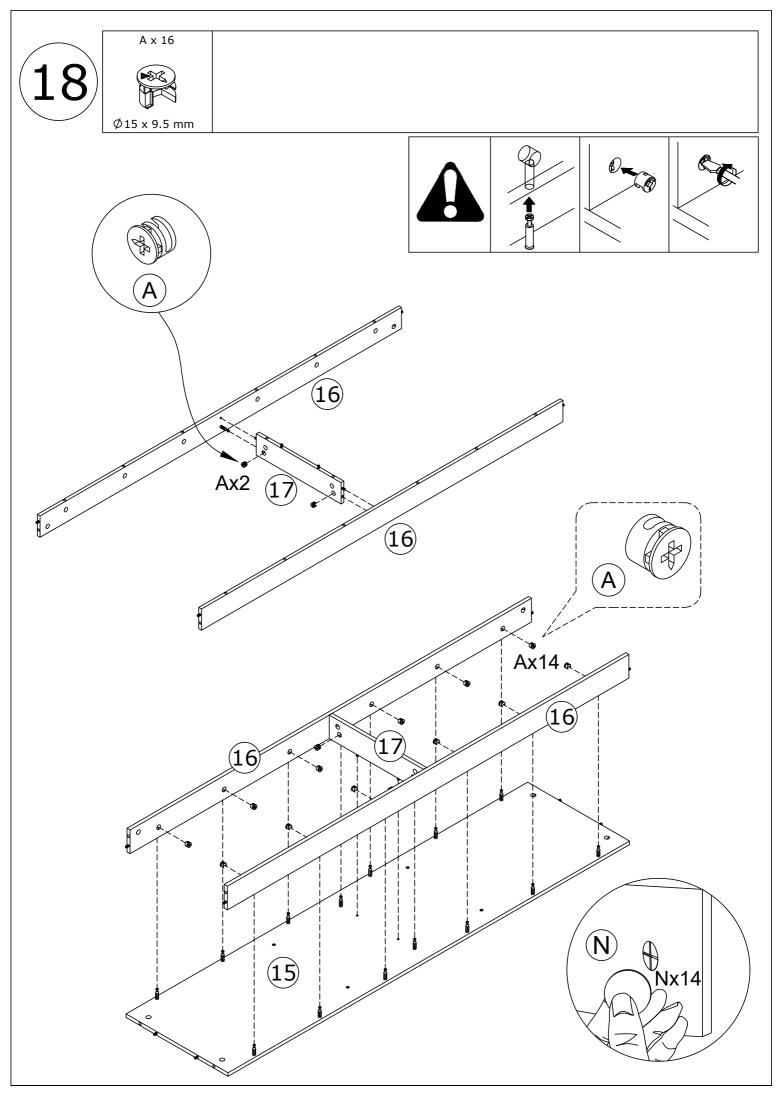

## PARTS LIST

# PARTS LIST

## PARTS LIST

When installing, please carefully confirm whether each screw corresponds to the manual, accessories with similar shapes can be distinguished by size

Tips:The number after "+" represents the spare hardware.