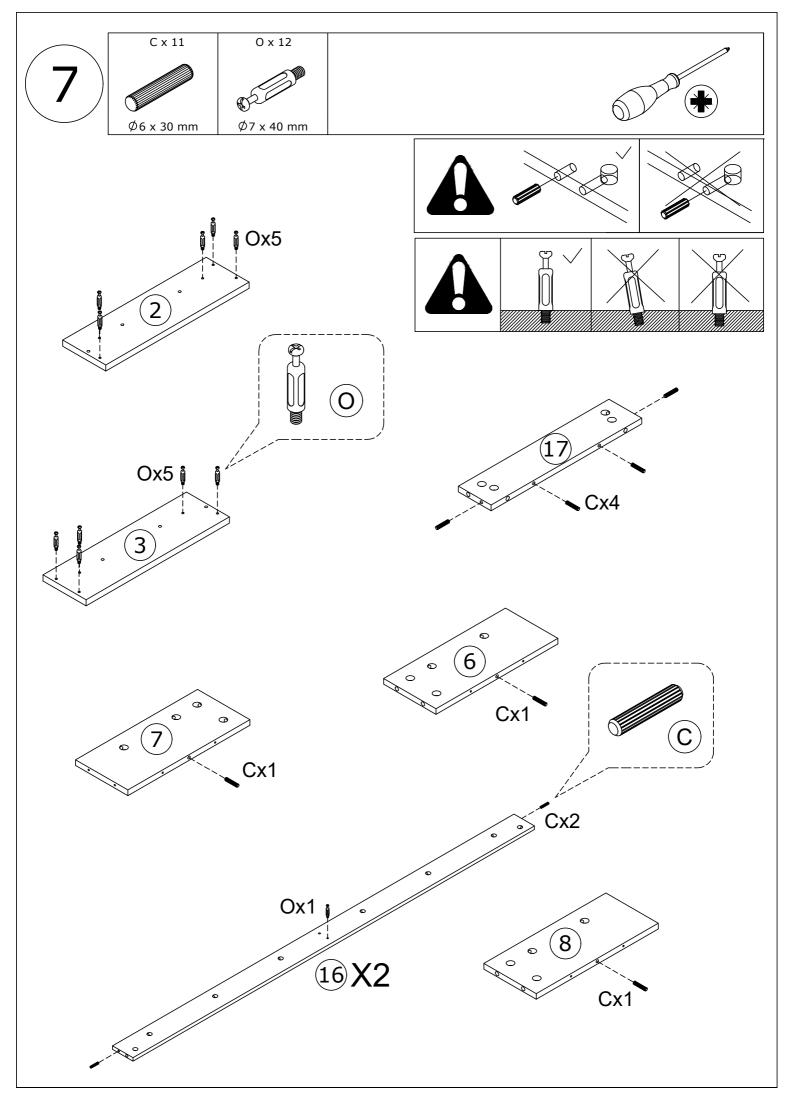

## PARTS LIST

When installing, please carefully confirm whether each screw corresponds to the manual, accessories with similar shapes can be distinguished by size

Tips:The number after "+" represents the spare hardware.