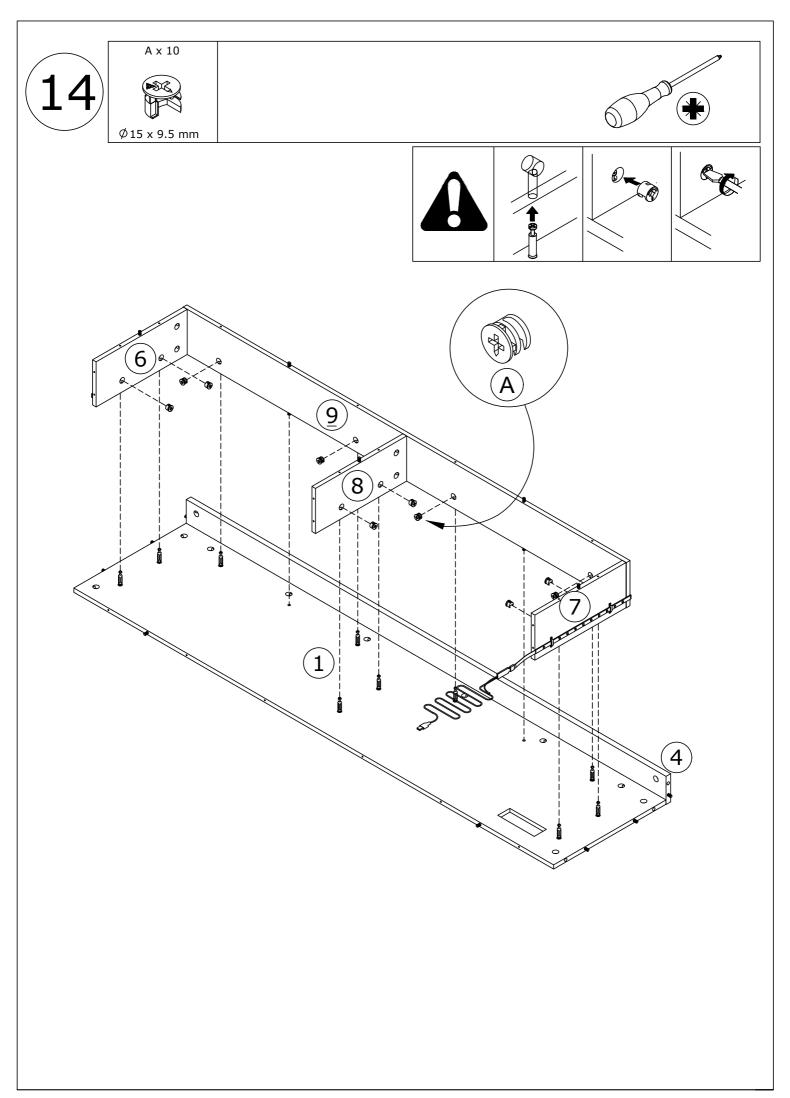

## PARTS LIST

When installing, please carefully confirm whether each screw corresponds to the manual, accessories with similar shapes can be distinguished by size

Tips:The number after "+" represents the spare hardware.