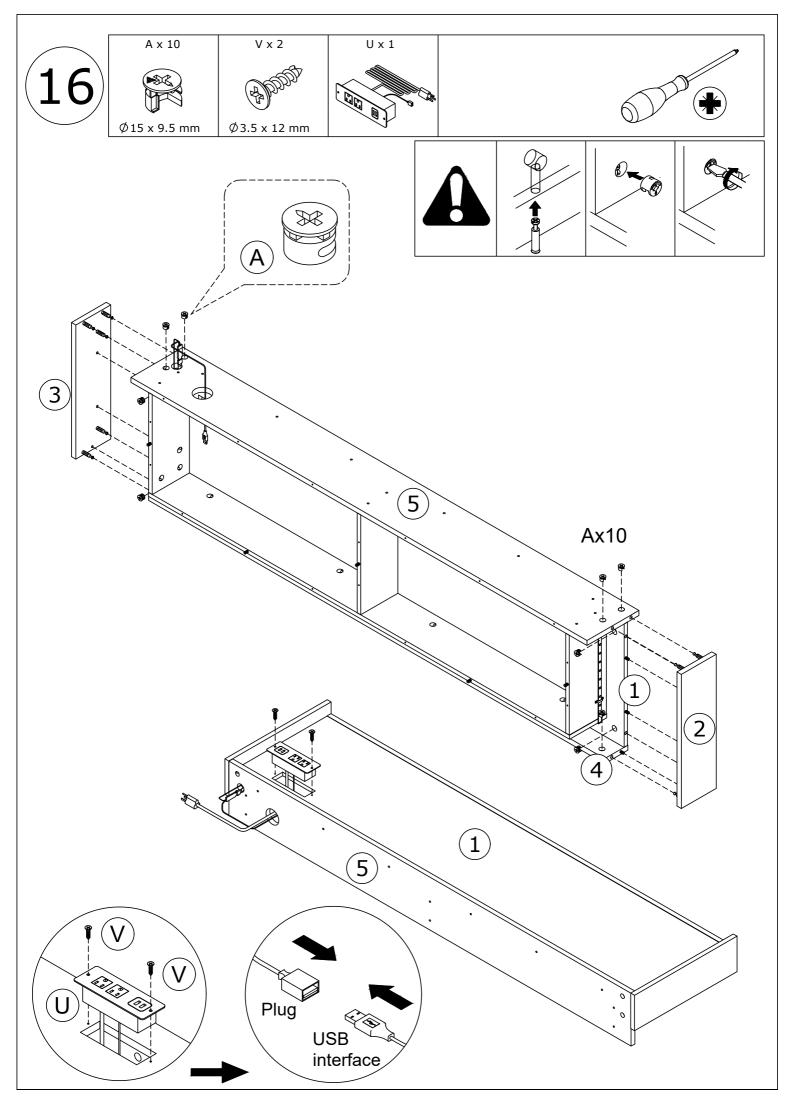

Do not use an electric screwdriver, and do not use too much force when installing, because the board is easy to break.