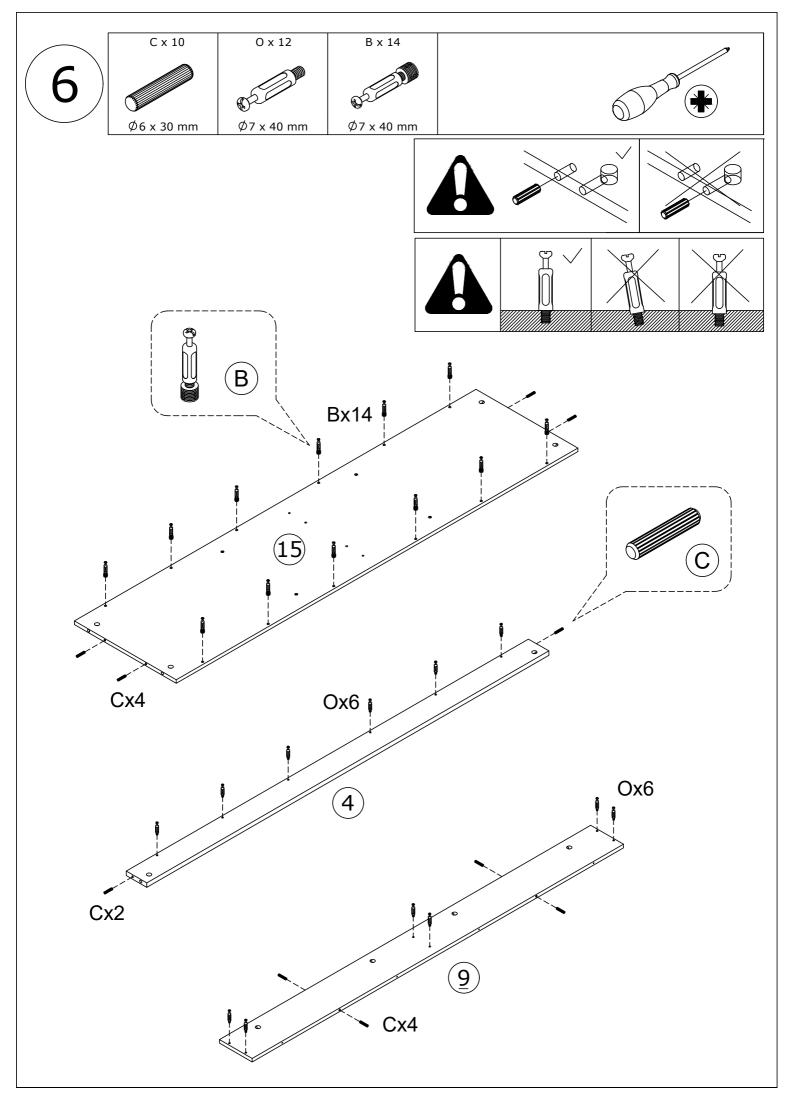

## PARTS LIST

When installing, please carefully confirm whether each screw corresponds to the manual, accessories with similar shapes can be distinguished by size

Tips:The number after "+" represents the spare hardware.