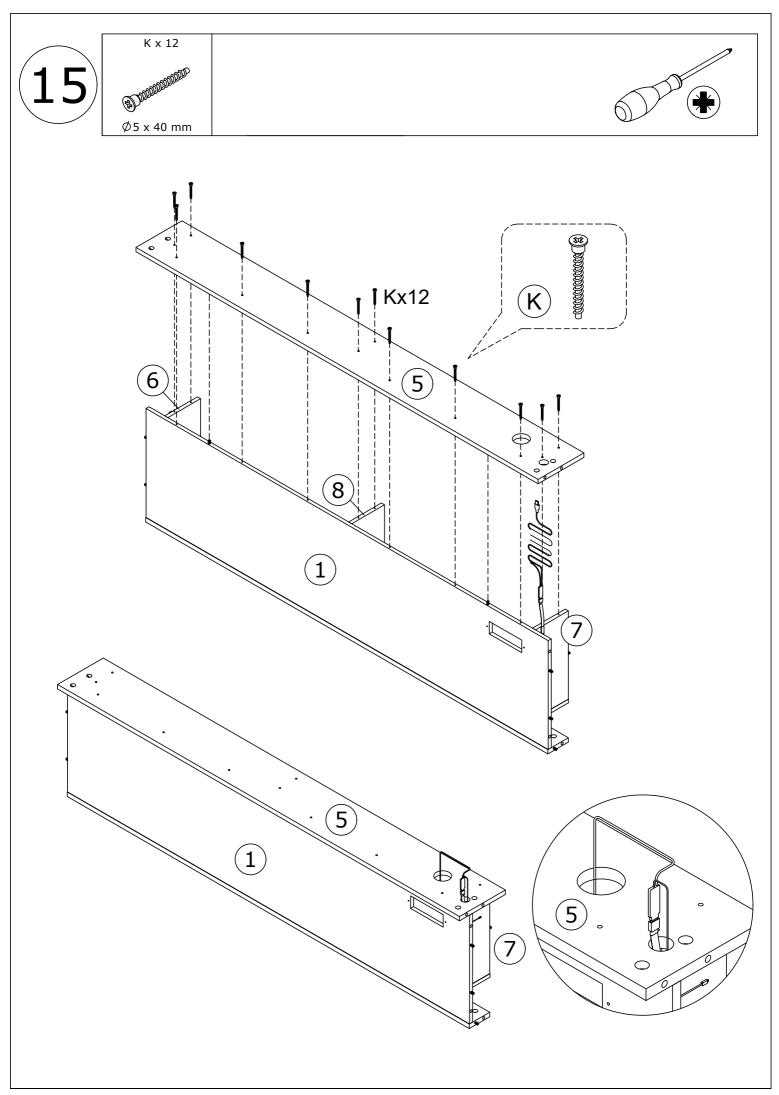

Do not use an electric screwdriver, and do not use too much force when installing, because the board is easy to break.