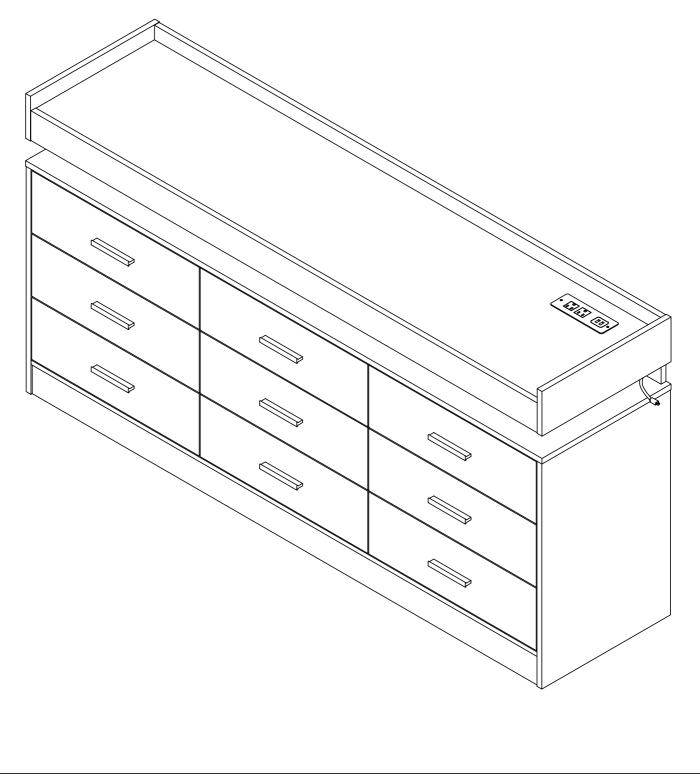

## Nine bucket cabinets





### IMPORTANT INFORMATION!

please read the entire manual before starting to assemble and/or using this product.follow the manual thoroughly and keep it for further reference.



### **AVOID SCRATCHES!**

In order to avoid scratching this furnuture should be assembled on a soft layer-could be a rug.



#### **IMPROVE EFFICIENCY!**

Try to find a partner to install with you, which can speed up the installation efficiency and shorten the time.



#### ANTI-TOPPLE WARNING!

Overturned furniture can cause serious or fatal crush injuries. To prevent tipping over, be sure to use the wall attachment, if not included with this product. Please purchase the wall attachment that fit your wall. If unsure, seek professional advice. Please read and follow each step of the instructions carefully.

##