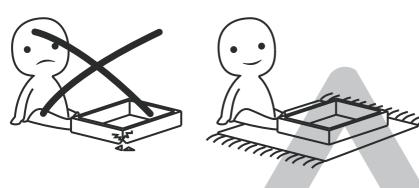

### **AVOID SCRATCHES!**

In order to avoid scratching this furnuture should be assembled on a soft layer-could be a rug.