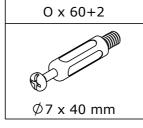

## PARTS LIST

# PARTS LIST

## PARTS LIST

When installing, please carefully confirm whether each screw corresponds to the manual, accessories with similar shapes can be distinguished by size

Tips:The number after "+" represents the spare hardware.