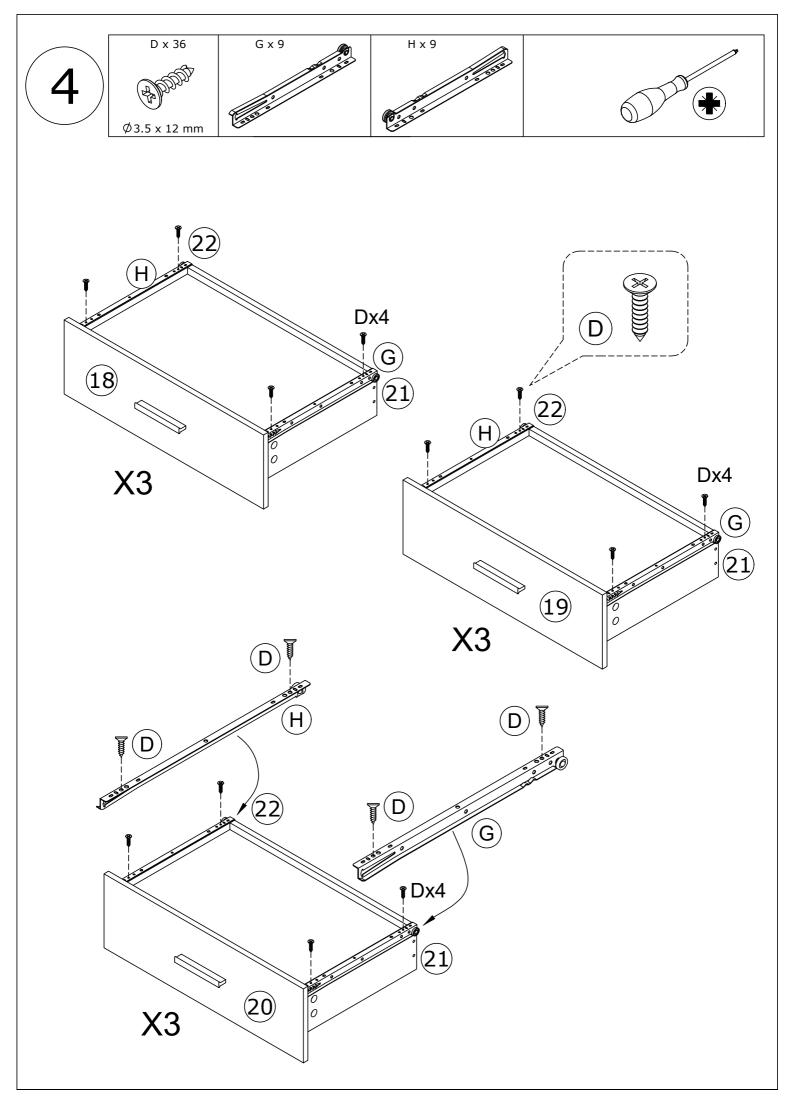

## PARTS LIST

When installing, please carefully confirm whether each screw corresponds to the manual, accessories with similar shapes can be distinguished by size

Tips:The number after "+" represents the spare hardware.