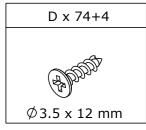

## PARTS LIST

When installing, please carefully confirm whether each screw corresponds to the manual, accessories with similar shapes can be distinguished by size

Tips:The number after "+" represents the spare hardware.