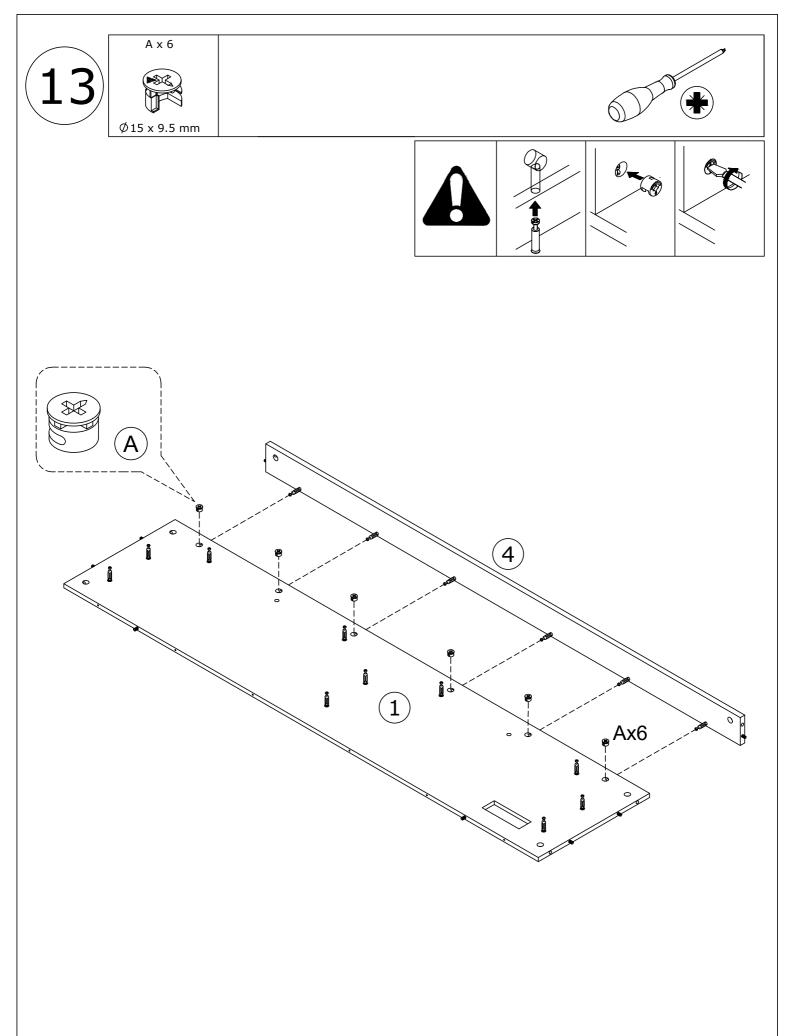

## PARTS LIST

When installing, please carefully confirm whether each screw corresponds to the manual, accessories with similar shapes can be distinguished by size

Tips:The number after "+" represents the spare hardware.