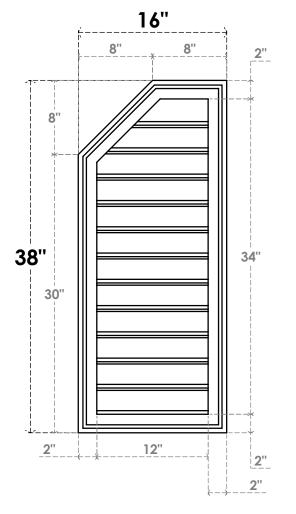

## GVPOL16X3802SF

16"W X 38"H HALF OCTAGON TOP LEFT SURFACE MOUNT PVC GABLE VENT: FUNCTIONAL, W/ 2"W X 1-1/2"P BRICKMOULD FRAME

**VENTING AREA: 31.71 SQ IN** LOUVER HEIGHT: 2 7/8"

LOUVER QTY: 12

**FRONT** 

SIDE

EKENA MILLWORK 2300 WEST MAIN ST. CLARKSVILLE, TX 75426 TOLL FREE: 866-607-0453 WWW.EKENAMILLWORK.COM

1. INSTALLATION TO BE COMPLETED IN ACCORDANCE WITH MANUFACTURER'S SPECIFICATIONS.
2. DRAWING MAY NOT BE TO SCALE