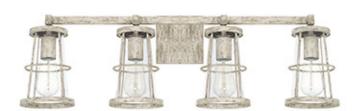

# **4 LIGHT VANITY**

Mystic Sand

Available Finishes: Mystic Sand (MS), Nordic Grey (NG)

## **DIMENSIONS**

Dimensions: 31"W x 10"H x 7.5"E

Product Weight: 9 lbs. Backplate: 5"W x 5"H x 1"E

Junction: Ctr/Top: 2.5"; Ctr/Btm: 7.5"

# **GLASS DESCRIPTION**

Clear Glass

Glass Dimensions: 4"W X 7"H