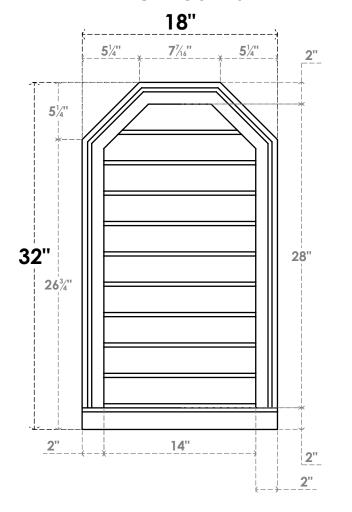

## GVPOT18X3203SN

18"W X 32"H OCTAGONAL TOP SURFACE MOUNT PVC GABLE VENT: NON-FUNCTIONAL, W/ 2"W X 2"P BRICKMOULD SILL FRAME

LOUVER HEIGHT: 2 3/4"

LOUVER QTY: 10

**FRONT** 

SIDE

**EKENA MILLWORK** 2300 WEST MAIN ST. CLARKSVILLE, TX 75426 TOLL FREE: 866-607-0453 WWW.EKENAMILLWORK.COM