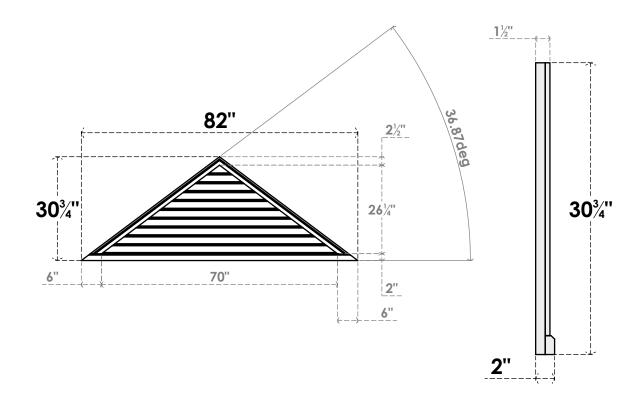

## GVPTR82X3103SF

82"W X 30-3/4"H TRIANGLE SURFACE MOUNT PVC GABLE VENT 9/12 PITCH: FUNCTIONAL, W/ 2"W X 2"P BRICKMOULD SILL FRAME

**VENTING AREA: 78.75 SQ IN** LOUVER HEIGHT: 2 5/8"

LOUVER QTY: 10

**FRONT** 