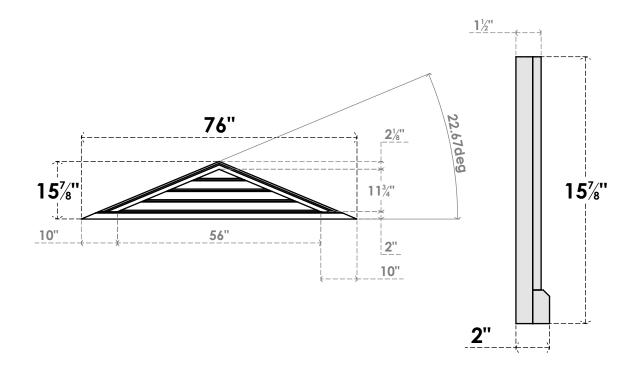

## GVPTR76X1603SF

76"W X 15-7/8"H TRIANGLE SURFACE MOUNT PVC GABLE VENT 5/12 PITCH: FUNCTIONAL, W/ 2"W X 2"P BRICKMOULD SILL FRAME

**VENTING AREA: 21.02 SQ IN** 

LOUVER HEIGHT: 2 7/8"

LOUVER QTY: 4

**FRONT** 