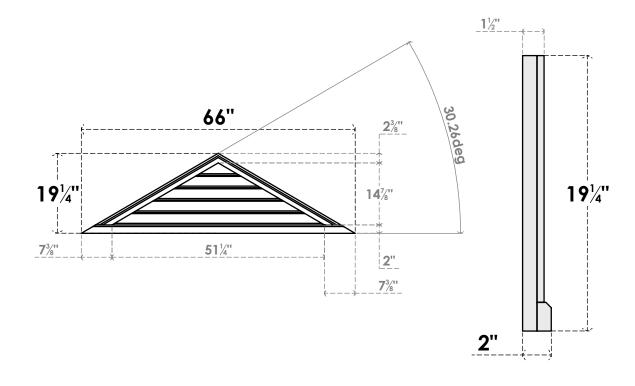

## GVPTR66X1903SF

66"W X 19-1/4"H TRIANGLE SURFACE MOUNT PVC GABLE VENT 7/12 PITCH: FUNCTIONAL, W/ 2"W X 2"P BRICKMOULD SILL FRAME

**VENTING AREA: 25.6 SQ IN** 

LOUVER HEIGHT: 3" LOUVER QTY: 5

**FRONT** 

SIDE