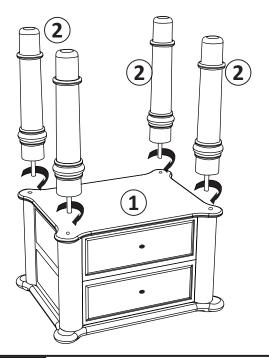

## Step 1

- \*Assemble face down on carpet or soft surface.\*
- 1. Connect legs  $\widehat{\mathbf{2}}$  to top panel  $\widehat{\mathbf{1}}$  as shown .