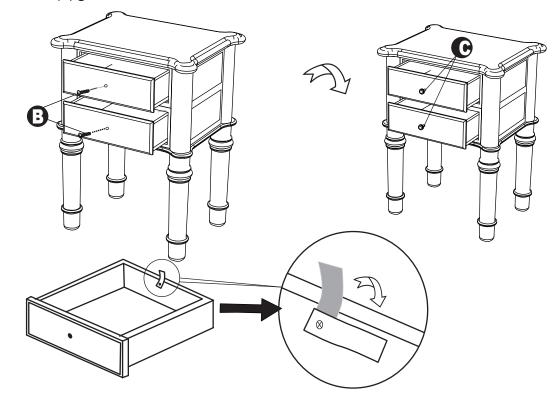

## Step 2

1. Remove knobs (C) from inside of drawer to outside of drawer using a hand held screwdriver. Screws (B) goes on inside of drawer.