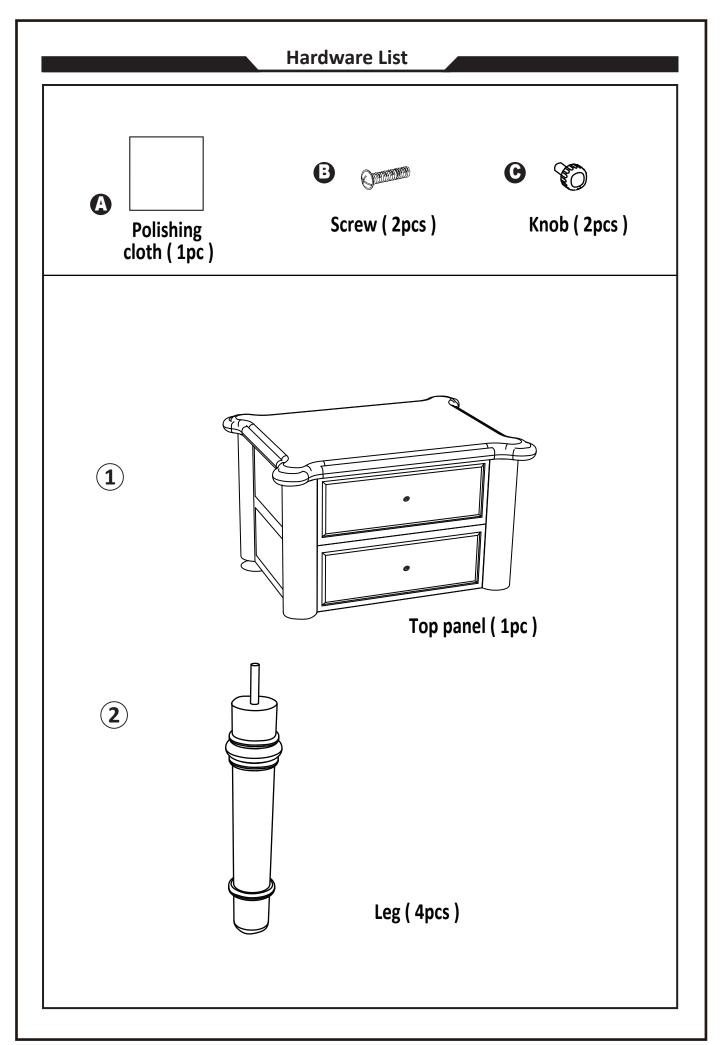

## Step 1

- \*Assemble face down on carpet or soft surface.\*
- 1. Connect legs  $\widehat{\mathbf{2}}$  to top panel  $\widehat{\mathbf{1}}$  as shown .

## Step 2

1. Remove knobs (C) from inside of drawer to outside of drawer using a hand held screwdriver. Screws (B) goes on inside of drawer.