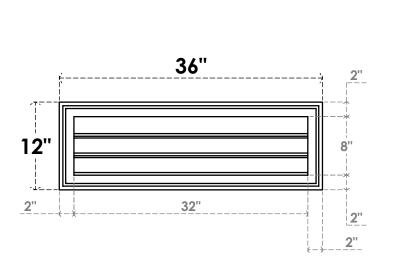

## GVPVE36X1202SF

36"W X 12"H RECTANGLE SURFACE MOUNT PVC GABLE VENT: FUNCTIONAL, W/ 2"W X 1-1/2"P **BRICKMOULD FRAME** 

**VENTING AREA: 16 SQ IN** LOUVER HEIGHT: 2 5/8"

LOUVER QTY: 3

**FRONT** 

SIDE

EKENA MILLWORK 2300 WEST MAIN ST. CLARKSVILLE, TX 75426 TOLL FREE: 866-607-0453 WWW.EKENAMILLWORK.COM