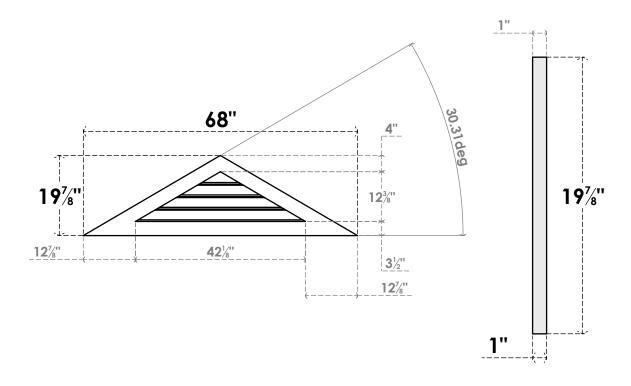

## GVPTR68X2001SF

68"W X 19-7/8"H TRIANGLE SURFACE MOUNT PVC GABLE VENT 7/12 PITCH: FUNCTIONAL, W/ 3-1/2"W X 1"P STANDARD FRAME

**VENTING AREA: 15.81 SQ IN** 

LOUVER HEIGHT: 3 1/8"

LOUVER QTY: 4

**FRONT** 

SIDE

1. INSTALLATION TO BE COMPLETED IN ACCORDANCE WITH MANUFACTURER'S SPECIFICATIONS. 2. DRAWING MAY NOT BE TO SCALE

3. THIS DRAWING IS INTENDED FOR DESIGN AND PLANNING PURPOSES ONLY.

4. ALL INFORMATION CONTAINED HEREIN WAS CURRENT AT THE TIME OF DEVELOPMENT BUT MUST BE REVIEWED AND APPROVED BY THE PRODUCT MANUFACTURER TO BE CONSIDERED ACCURATE.

5. ARCHITECTURAL GRADE PVC PRODUCTS ARE MADE FROM EXPANDED CELLULAR PVC AND COME NATURALLY WHITE BUT MAY BE

**PAINTED** 

EKENA MILLWORK 2300 WEST MAIN ST. CLARKSVILLE, TX 75426 TOLL FREE: 866-607-0453 WWW.EKENAMILLWORK.COM