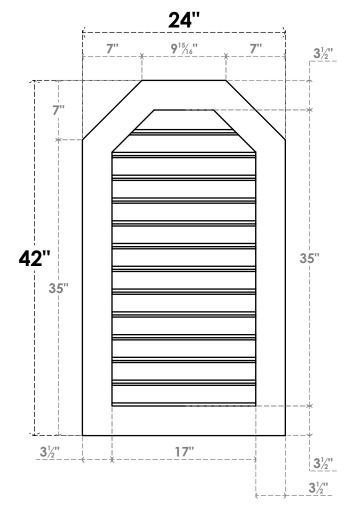

## **GVPOT24X4201SF**

24"W X 42"H OCTAGONAL TOP SURFACE MOUNT PVC GABLE VENT: FUNCTIONAL, W/ 3-1/2"W X 1"P STANDARD FRAME

**VENTING AREA: 49.86 SQ IN** 

LOUVER HEIGHT: 2 3/4"

LOUVER QTY: 13

**FRONT** 

SIDE

EKENA MILLWORK 2300 WEST MAIN ST. CLARKSVILLE, TX 75426 TOLL FREE: 866-607-0453 WWW.EKENAMILLWORK.COM