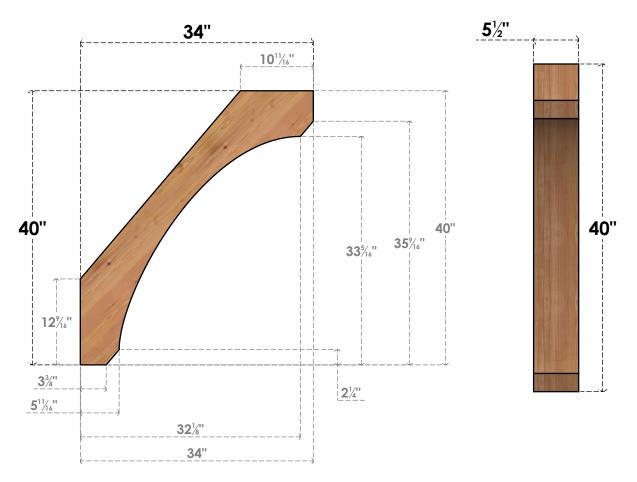

## BRC06X34X40LEC00SWR

5 1/2"W X 34"D X 40"H LEGACY SMOOTH BRACE, WESTERN RED CEDAR

SIDE **FRONT** 

**EKENA MILLWORK** 2300 WEST MAIN ST. CLARKSVILLE, TX 75426 TOLL FREE: 866-607-0453 WWW.EKENAMILLWORK.COM