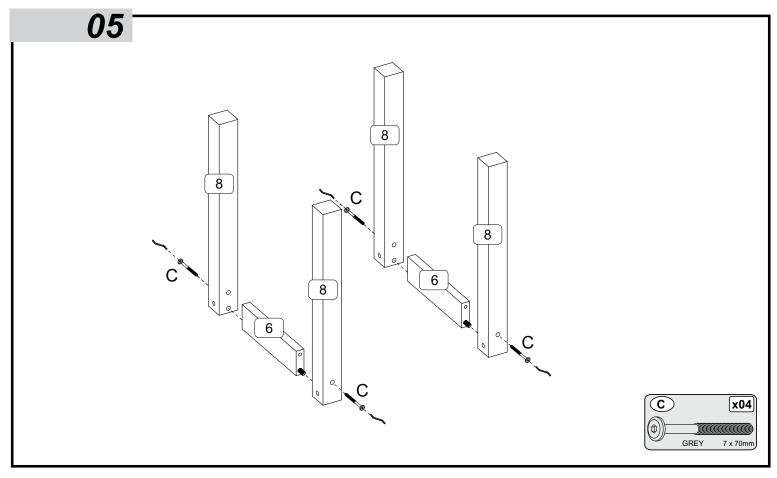

should be removed as quickly as possible.

Always lift your furniture when moving as dragging may cause damage to your furniture or flooring.

Wipe the surfaces with a dry cloth and occasionally apply household furniture polish. For the models with drawers, we also recommend you use household spray polish occasionally on drawer grooves and runners as this will aid use. Please do not use detergents or chemicals on your furniture.

## **PARTS LIST**





## **BEFORE YOU START ASSEMBLY**

Please check that you have all the correct parts and fittings as detailed on the assembly instructions.

## FOR DAMAGED/REPLACEMENT PARTS

Please visit

## www.coreproducts.co.uk/parts

BATCH NUMBER

2022/0481

PLEASE RETAIN THIS LEAFLET ALONG WITH YOUR DELIVERY NOTE/ RECEIPT FOR FUTURE REFERENCE