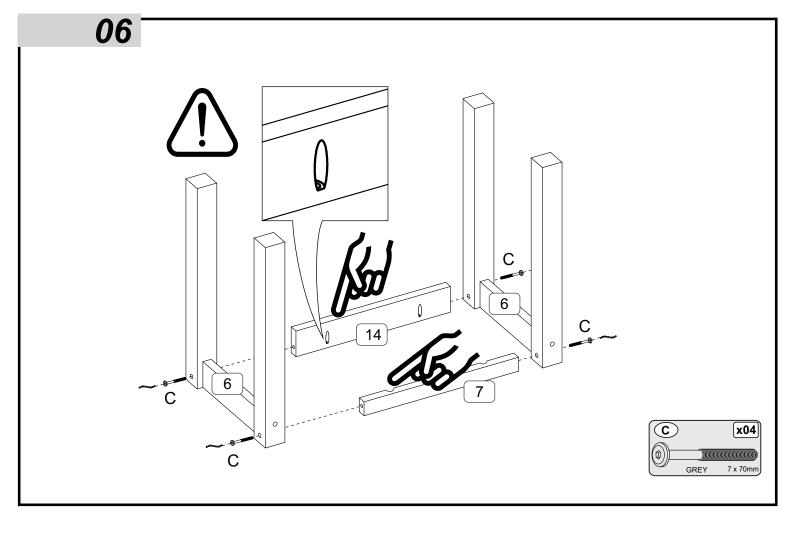

ould be removed as quickly as possible.

Always lift your furniture when moving as dragging may cause damage to your furniture or flooring.

Wipe the surfaces with a dry cloth and occasionally apply household furniture polish. For the models with drawers, we also recommend you use household spray polish occasionally on drawer grooves and runners as this will aid use. Please do not use detergents or chemicals on your furniture.

## **PARTS LIST**





## **BEFORE YOU START ASSEMBLY**

Please check that you have all the correct parts and fittings as detailed on the assembly instructions.

## FOR DAMAGED/REPLACEMENT PARTS

Please visit

## www.coreproducts.co.uk/parts

BATCH NUMBER

2022/0481

PLEASE RETAIN THIS LEAFLET ALONG WITH YOUR DELIVERY NOTE/ RECEIPT FOR FUTURE REFERENCE