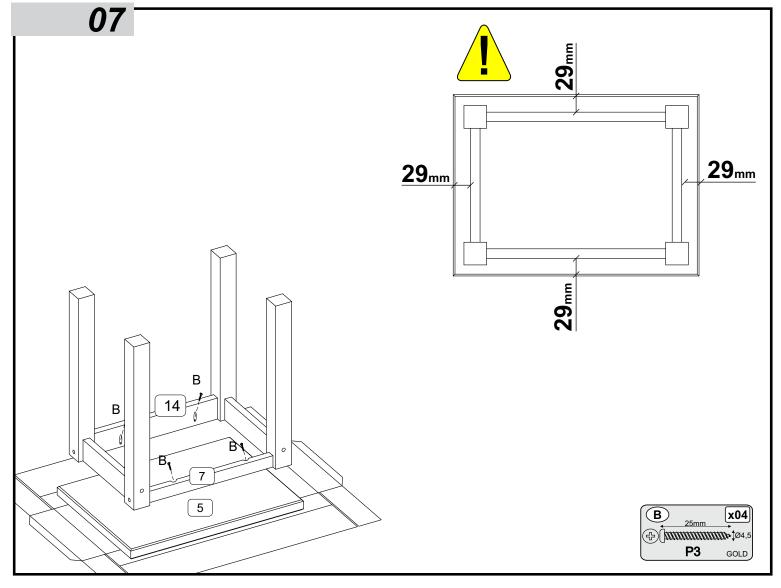

ld be removed as quickly as possible.

Always lift your furniture when moving as dragging may cause damage to your furniture or flooring.

Wipe the surfaces with a dry cloth and occasionally apply household furniture polish. For the models with drawers, we also recommend you use household spray polish occasionally on drawer grooves and runners as this will aid use. Please do not use detergents or chemicals on your furniture.

## **PARTS LIST**





## **BEFORE YOU START ASSEMBLY**

Please check that you have all the correct parts and fittings as detailed on the assembly instructions.

## FOR DAMAGED/REPLACEMENT PARTS

Please visit

## www.coreproducts.co.uk/parts

BATCH NUMBER

2022/0481

PLEASE RETAIN THIS LEAFLET ALONG WITH YOUR DELIVERY NOTE/ RECEIPT FOR FUTURE REFERENCE