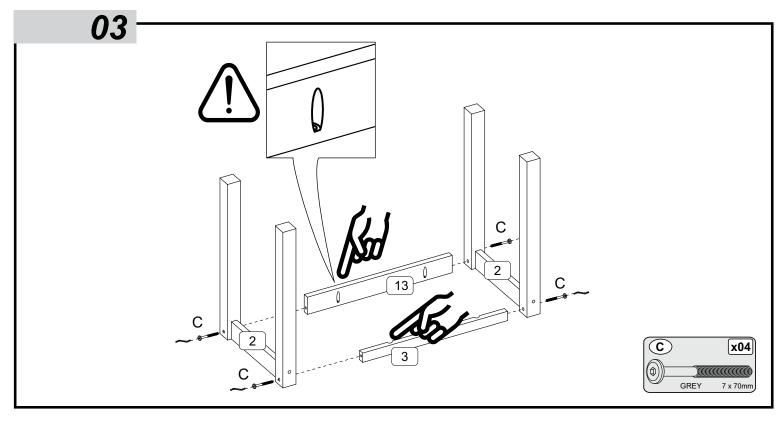

lls should be removed as quickly as possible.

Always lift your furniture when moving as dragging may cause damage to your furniture or flooring.

Wipe the surfaces with a dry cloth and occasionally apply household furniture polish. For the models with drawers, we also recommend you use household spray polish occasionally on drawer grooves and runners as this will aid use. Please do not use detergents or chemicals on your furniture.

## **PARTS LIST**





## **BEFORE YOU START ASSEMBLY**

Please check that you have all the correct parts and fittings as detailed on the assembly instructions.

## FOR DAMAGED/REPLACEMENT PARTS

Please visit

## www.coreproducts.co.uk/parts

BATCH NUMBER

2022/0481

PLEASE RETAIN THIS LEAFLET ALONG WITH YOUR DELIVERY NOTE/ RECEIPT FOR FUTURE REFERENCE