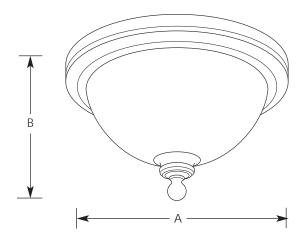

| Finish            |                   |                  |                        |              |                     |
|-------------------|-------------------|------------------|------------------------|--------------|---------------------|
| Brushed<br>Nickel | Antique<br>Bronze | Cobble-<br>stone | Lamping                | Dimen<br>A   | sions (Inches)<br>B |
|                   |                   |                  | 1 (m) 60w<br>2 (m) 60w | 12<br>15-3/4 | 7<br>8-1/4          |

## General

Etched glass

glass 10" dia. x 4" tall glass 13-3/8" dia. x 5" tall

- Hand painted finishes Antique Bronze Cobblestone
- Plated finish Brushed Nickel
- Steel construction
- Center lock up glass
- Companion fixtures: hall & foyer, wall bracket, chandelier