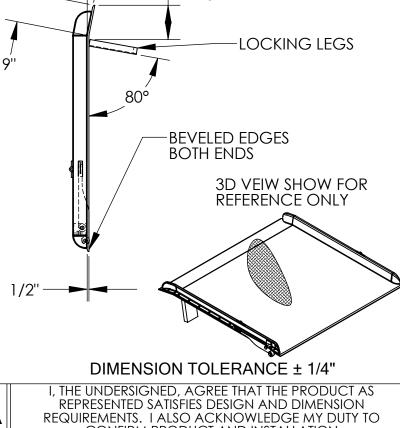

## STANDARD FEATURES

MODEL NUMBER: TS-25-7272 CAPACITY: 25,000 LBS OVERALL WIDTH: 75 1/16" OVERALL LENGTH: 71 13/16" DOCKPLATE THICKNESS: 1/2" LEVER LIFT IS STANDARD LOCKING LEGS ARE 6" WIDE RIGHT LEG LENGTH IS 13 13/16" LEFT LEG LENGTH IS 12 13/16" CROWN IS 11° & 9" FROM EDGE **HEIGHT DIFFERENCE: 12"** DURABLE LIQUID PAINT BLUE FINISH