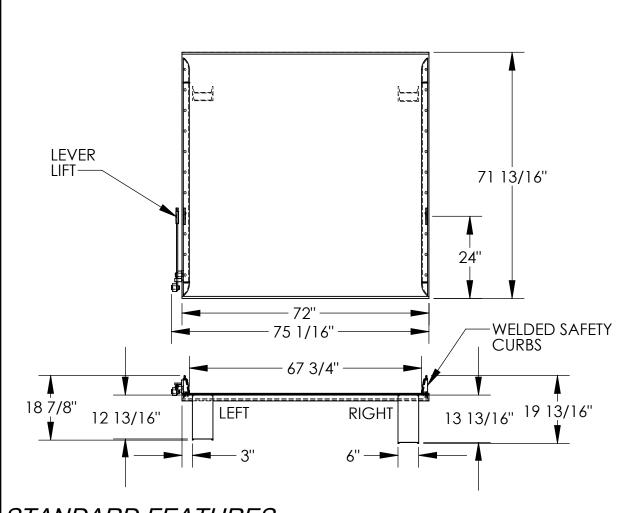

## STANDARD FEATURES

MODEL NUMBER: TS-25-7272 CAPACITY: 25,000 LBS OVERALL WIDTH: 75 1/16" OVERALL LENGTH: 71 13/16" DOCKPLATE THICKNESS: 1/2" LEVER LIFT IS STANDARD LOCKING LEGS ARE 6" WIDE RIGHT LEG LENGTH IS 13 13/16" LEFT LEG LENGTH IS 12 13/16" CROWN IS 11° & 9" FROM EDGE **HEIGHT DIFFERENCE: 12"** DURABLE LIQUID PAINT BLUE FINISH