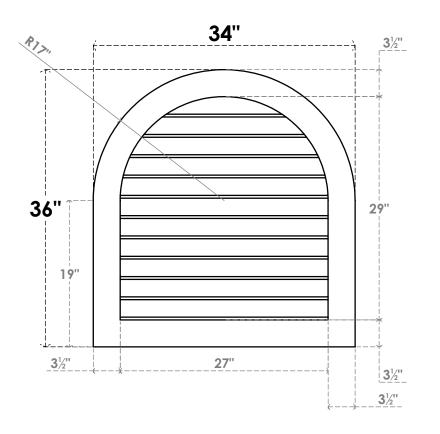

## GVPRT34X3601SN

34"W X 36"H ROUND TOP SURFACE MOUNT PVC GABLE VENT: NON-FUNCTIONAL, W/ 3-1/2"W X 1"P STANDARD FRAME

**FRONT** 

SIDE

LOUVER HEIGHT: 2 5/8"

LOUVER QTY: 11

1. INSTALLATION TO BE COMPLETED IN ACCORDANCE WITH MANUFACTURER'S SPECIFICATIONS. 2. DRAWING MAY NOT BE TO SCALE