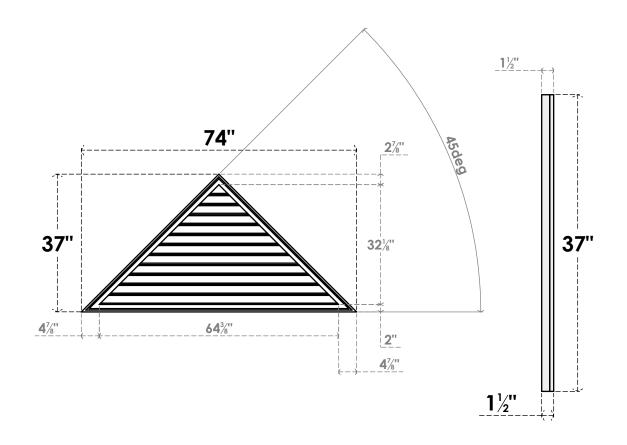

## GVPTR74X3702SF

74"W X 37"H TRIANGLE SURFACE MOUNT PVC GABLE VENT 12/12 PITCH: FUNCTIONAL, W/ 2"W X 1-1/2"P BRICKMOULD FRAME

**VENTING AREA: 88.47 SQ IN** LOUVER HEIGHT: 2 5/8"

LOUVER QTY: 12

**FRONT** 

SIDE

1. INSTALLATION TO BE COMPLETED IN ACCORDANCE WITH MANUFACTURER'S SPECIFICATIONS. 2. DRAWING MAY NOT BE TO SCALE

3. THIS DRAWING IS INTENDED FOR DESIGN AND PLANNING PURPOSES ONLY.

4. ALL INFORMATION CONTAINED HEREIN WAS CURRENT AT THE TIME OF DEVELOPMENT BUT MUST BE REVIEWED AND APPROVED BY THE PRODUCT MANUFACTURER TO BE CONSIDERED ACCURATE.

5. ARCHITECTURAL GRADE PVC PRODUCTS ARE MADE FROM EXPANDED CELLULAR PVC AND COME NATURALLY WHITE BUT MAY BE

**PAINTED** 

EKENA MILLWORK 2300 WEST MAIN ST. CLARKSVILLE, TX 75426 TOLL FREE: 866-607-0453 WWW.EKENAMILLWORK.COM