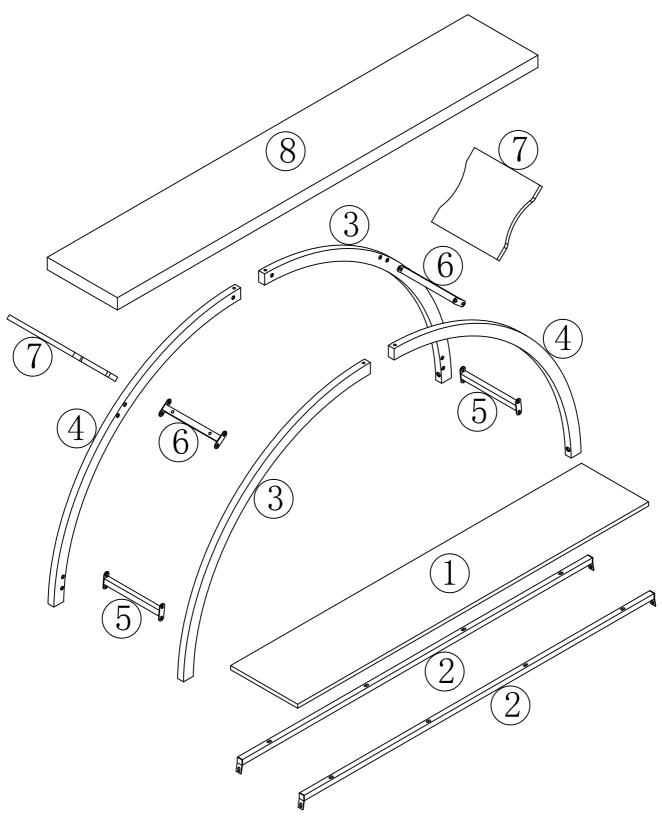

### **Parts & Hardware List**

### **Hardware List**

B.B. G B G B **X2** 2 A A A P-05

P-07