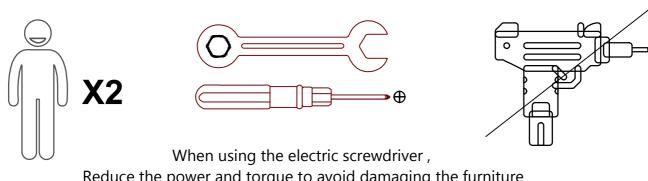

#### **Follow Tribesign:**

Reduce the power and torque to avoid damaging the furniture

Use of tip-over restraints may only reduce but not eliminate, the risk of tip-over.

**!** Caution

Make sure all parts are included. Most board parts are labeled or stamped on the raw edge. Contact us for free replacement if having damaged or missing parts.