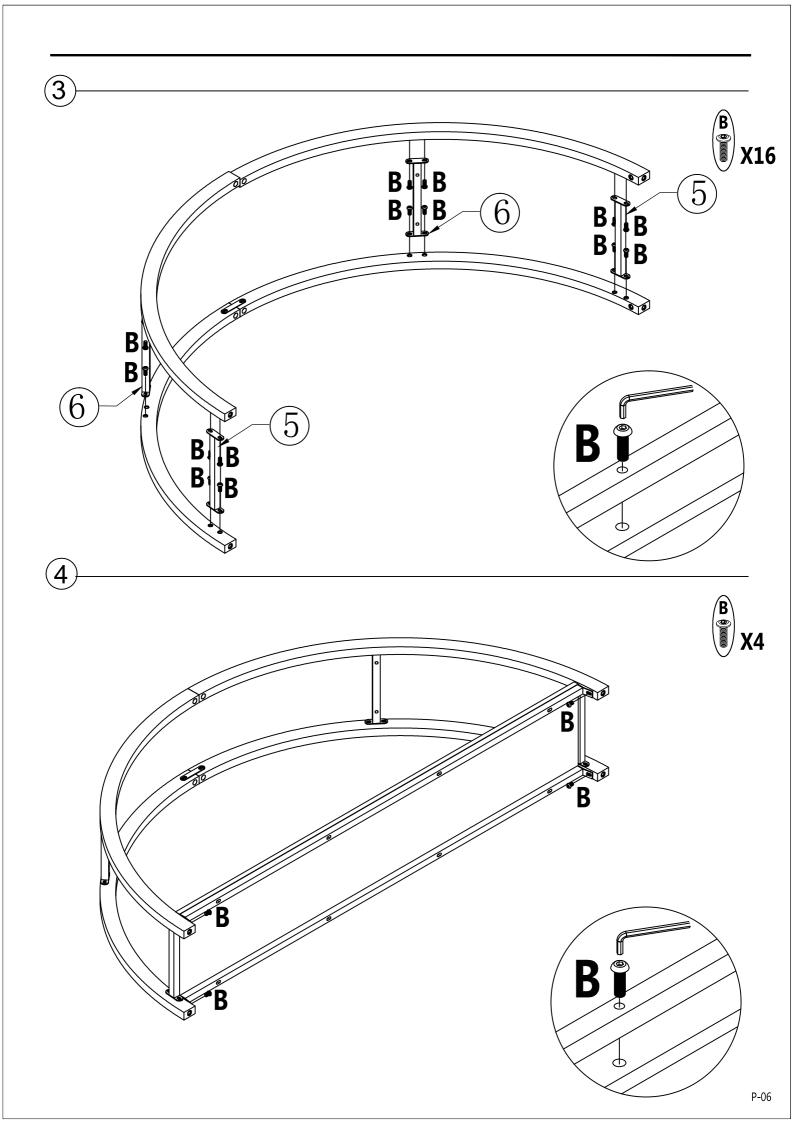

#### **Assembly Instructions:**

- 1. Carefully read these instructions and keep them for future reference.
- 2. Refer to the parts list for guidance and ensure that you have all the pieces before starting the assembly process, if anything is missing, damaged, incorrect, contact us FIRSTLY BEFORE assembling.
- 3. When assembling, place all parts on a soft, clean, and flat surface, such as a carpet, to prevent any scratches.
- 4. To avoid misalignment of the holes, Please don't full tighten the screws until you ensure all parts in place.

#### **Follow Tribesign:**

Reduce the power and torque to avoid damaging the furniture

Use of tip-over restraints may only reduce but not eliminate, the risk of tip-over.

**!** Caution

Make sure all parts are included. Most board parts are labeled or stamped on the raw edge. Contact us for free replacement if having damaged or missing parts.