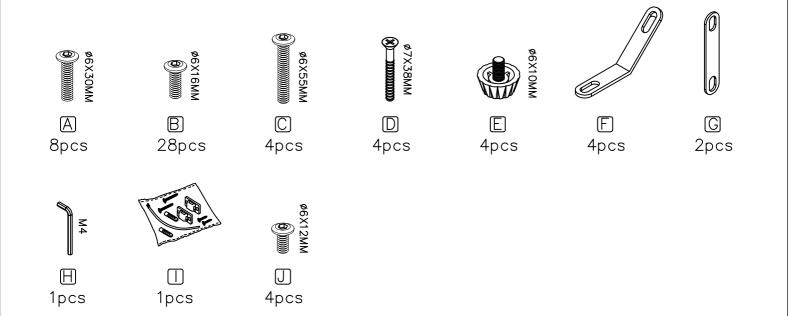

### **Parts & Hardware List**

### **Hardware List**

B.B. G B G B **X2** 2 A A A P-05

P-07