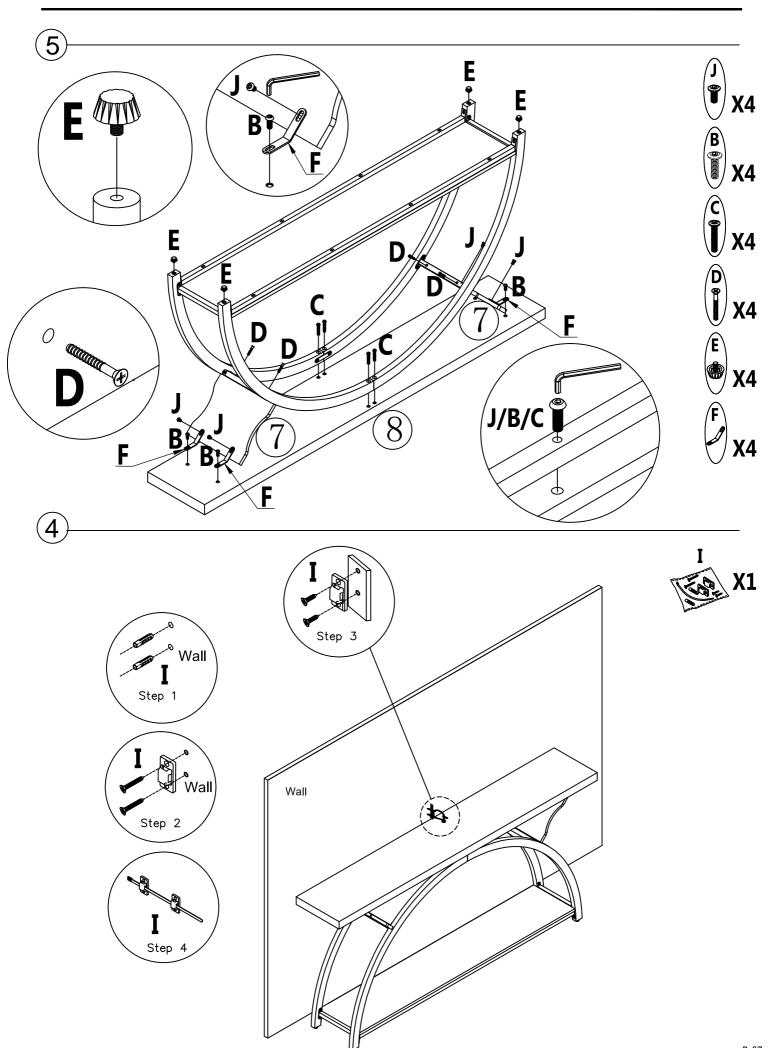

#### **Assembly Instructions:**

- 1. Carefully read these instructions and keep them for future reference.
- 2. Refer to the parts list for guidance and ensure that you have all the pieces before starting the assembly process, if anything is missing, damaged, incorrect, contact us FIRSTLY BEFORE assembling.
- 3. When assembling, place all parts on a soft, clean, and flat surface, such as a carpet, to prevent any scratches.
- 4. To avoid misalignment of the holes, Please don't full tighten the screws until you ensure all parts in place.

#### **Follow Tribesign:**

Reduce the power and torque to avoid damaging the furniture

Use of tip-over restraints may only reduce but not eliminate, the risk of tip-over.

**!** Caution

Make sure all parts are included. Most board parts are labeled or stamped on the raw edge. Contact us for free replacement if having damaged or missing parts.