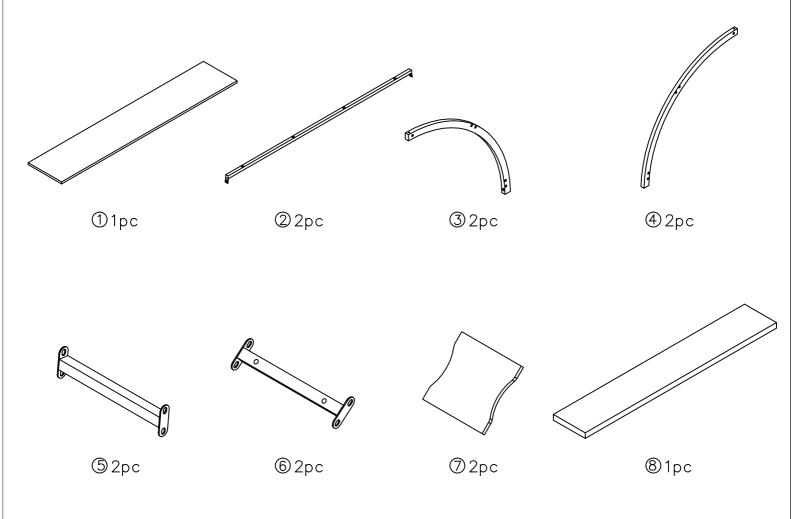

guidance and ensure that you have all the pieces before starting the assembly process, if anything is missing, damaged, incorrect, contact us FIRSTLY BEFORE assembling.
- 3. When assembling, place all parts on a soft, clean, and flat surface, such as a carpet, to prevent any scratches.
- 4. To avoid misalignment of the holes, Please don't full tighten the screws until you ensure all parts in place.

#### **Follow Tribesign:**













Reduce the power and torque to avoid damaging the furniture



Use of tip-over restraints may only reduce but not eliminate, the risk of tip-over.



**!** Caution

Make sure all parts are included. Most board parts are labeled or stamped on the raw edge. Contact us for free replacement if having damaged or missing parts.

### **Parts & Hardware List**



### **Hardware List**



B.B. G B G B **X2** 2 A A A P-05





P-07



## No heartburn, when we handle the return

## Our way

## $\boxtimes$



Replacement/Refund



You

## Their way



Re-package item



Schedule pick-up



Track package



Replacement



You

Contact our customer service team