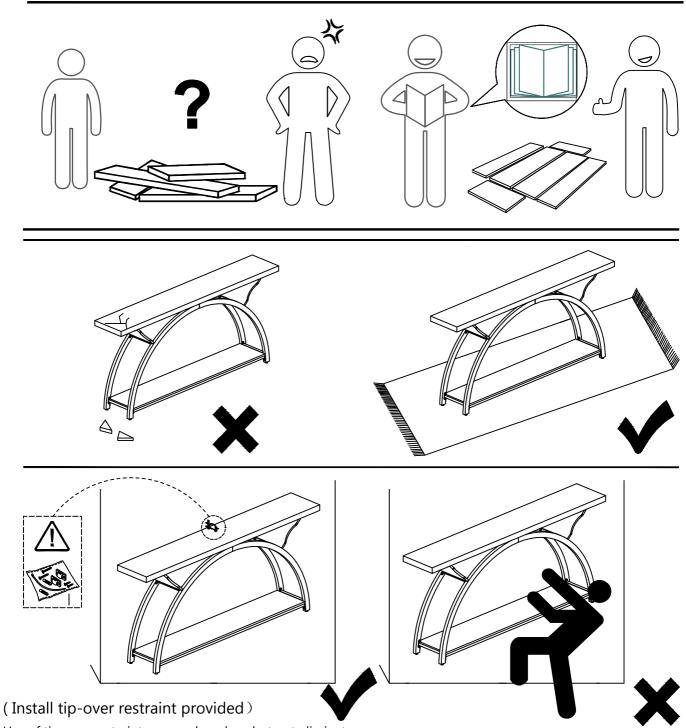

#### **Assembly Instructions:**

- 1. Carefully read these instructions and keep them for future reference.
- 2. Refer to the parts list for guidance and ensure that you have all the pieces before starting the assembly process, if anything is missing, damaged, incorrect, contact us FIRSTLY BEFORE assembling.
- 3. When assembling, place all parts on a soft, clean, and flat surface, such as a carpet, to prevent any scratches.
- 4. To avoid misalignment of the holes, Please don't full tighten the screws until you ensure all parts in place.

#### **Follow Tribesign:**

Reduce the power and torque to avoid damaging the furniture

Use of tip-over restraints may only reduce but not eliminate, the risk of tip-over.

**!** Caution

Make sure all parts are included. Most board parts are labeled or stamped on the raw edge. Contact us for free replacement if having damaged or missing parts.