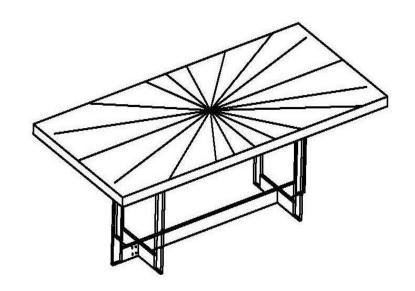

## SFV6033A QUINN DINING TABLE

The legs, metal supports and hardware are located inside the inner carton above the box

# The legs, metal supports and hardware are located inside the inner carton above the box