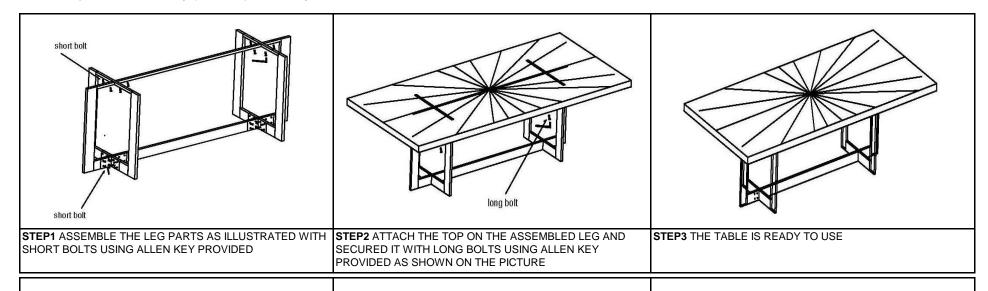

# Part List and Hardware List

| PIECE | DESCRIPTION | PICTURE | QUANTITY |
|-------|-------------|---------|----------|
| А     | Set og Legs |         | 1set     |
| В     | Тор         | Top 1pc | 1X       |
| С     | Short Bolt  |         | 24X      |
| D     | Long Bolt   |         | 7X       |
| Е     | Allen key   |         | 1X       |

Estimated Assembly Time: 20 minutes.

Tools Required for Assembly (included): Allen Key