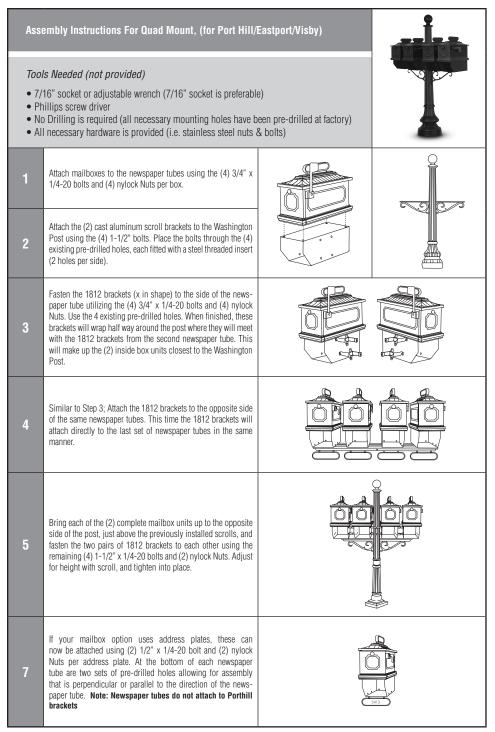

ck acrylic bracket will be provided with (4) pre-drilled<br>holes. Align with holes on the 41/2" x 41/2" bracket and<br>fasten tight, using the provided 3/4" x 1/4-20 bolts and<br>matching nylock Nuts.                        |
| 5 | Once the acrylic bracket is secure to the mounting plate, place<br>the rural mailbox atop the bracket. Using the (4) self tapping<br>phillips screws, fasten through the mounting holes on the<br>side of the rural mailbox directly into the acrylic bracket. | 5 | Once the acrylic bracket is secure to the mounting plate,<br>place the rural mailbox atop the bracket. Using the (4)<br>self tapping phillips screws, fasten through the mounting<br>holes on the side of the rural mailbox directly into the<br>acrylic bracket. |

# Applicable to: Port Hill, Eastport, Visby



# Applicable to: Carrington Colonial



# Applicable to: Morganton 1812

| Assi                 | embly Instructions For Morganton Mailbox                                                                                                                                                                                                                                                                                                                    | J.B.B.B. |
|----------------------|---------------------------------------------------------------------------------------------------------------------------------------------------------------------------------------------------------------------------------------------------------------------------------------------------------------------------