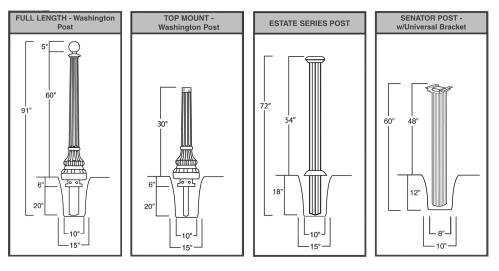

# **Post Installation Instructions**

| Direct Burial Installation of Washington / Estate / Senator Post |  |
|------------------------------------------------------------------|--|
| Surface Mount Installation Upgrade for Washington Post 4         |  |

# In-Ground Installation of Washington/Estate/Senator Post

#### Installation:

(STEP 1) Dig your hole approximately 13"W x 30"D, being certain to dig below frost line (frost line depth may vary with geographic soil conditions). Insert Washington post into hole periodically to test the depth in relation to the base of the post.

(STEP 2) Loosen wing nut. Remove bolt and wing nut from bottom. Remove Inner steel post and flip over. Insert back into outer steel post. Reattach bolt and tighten wing nut to keep together.

(STEP 3) Pour concrete into hole and insert post. Push the post into the concrete so plastic base is submerged 1/2" - 1 inch.

(STEP 4) With Washington/Estate/Senator Post placed inside hole, use strap leel to verify post is plumb and wait for concrete to set per concrete manufacturing instructions.

(STEP 5) Wipe excess concrete away from post areas with water and a towel/rag.

#### \*\*\* This installation procedure pertains to all models of Washington, Estate, and Senator posts that require direct burial installation.