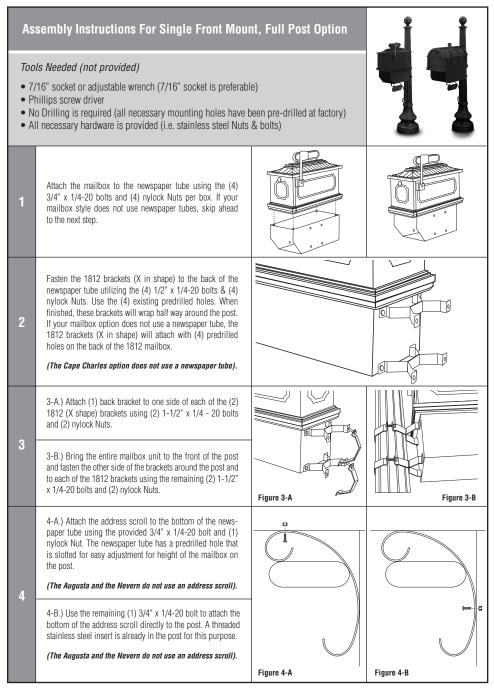

# Applicable to: Richmond, Baton Rouge, Altair, Wilkes, Oakhill, Delta

| Estate                     | e Series • Assembly Instructions for Front Mou                                                                                                                                                                                                                                                                                                                                                                                                                                   | nt, Full Post Option |            |
|----------------------------|----------------------------------------------------------------------------------------------------------------------------------------------------------------------------------------------------------------------------------------------------------------------------------------------------------------------------------------------------------------------------------------------------------------------------------------------------------------------------------|----------------------|------------|
| • 7/16<br>• Phil<br>• No I | <i>Needed (not provided)</i><br>5" socket or adjustable wrench (7/16" socket is preferal<br>lips screw driver<br>Drilling is required (all necessary mounting holes have<br>necessary hardware is provided (i.e. stainless steel Nut                                                                                                                                                                                                                                             | 405                  |            |
| 1                          | With Estate series post securely mounted into the ground, locate the (4) stainless steel threaded in-<br>serts that are already set into the front of the post.<br>This is where the Estate Series bracket will mount<br>to.                                                                                                                                                                                                                                                     |                      |            |
| 2                          | Fasten the "Estate Bracket" to front of the Estate series post utilizing the (4) 3/4" x 1/4-20 bolts, and the preinstalled stainless steel inserts.                                                                                                                                                                                                                                                                                                                              | /~                   |            |
| 3                          | Attach the mailboxes to the newspaper tubes using the (4) 3/4" x 1/4-20 bolts and (4) nylock Nuts per box and tube.                                                                                                                                                                                                                                                                                                                                                              |                      |            |
| 4                          | Bring the complete mailbox/tube unit to the front of the post and line up the predrilled holes in the back of the newspaper tube with the (4) holes on the estate bracket. Fasten to the estate bracket using the (4) 1/2" x 1/4-20 bolts and (4) nylock Nuts.<br>(If your mailbox does not use a newspaper tube, the estate bracket will fasten directly to the back of the mailbox using (4) predrilled holes.)                                                                | mailbox<br>bracket   |            |
| 5                          | <ul> <li>5-A.) Attach the address scroll to the bottom of the newspaper tube using the provided 3/4" x 1/4-20 bolt and (1) nylock Nut. The newspaper tube has a pre-drilled hole that is slotted for easy adjustment for height of the mailbox on the post.</li> <li>(<i>The Richmond and the Altair do not use an address scroll</i>)</li> <li>(<i>If your mailbox does not use a newspaper tube, the scroll will attach directly to the bottom of the mailbox.</i>)</li> </ul> | "                    |            |
|                            | 5-B.) Use the remaining (1) 3/4" x 1/4-20 bolt to at-<br>tach the bottom of the address scroll directly to the<br>post. A threaded stainless steel insert is already in the<br>post for this purpose.                                                                                                                                                                                                                                                                            | Figure 5-A           | Figure 5-B |