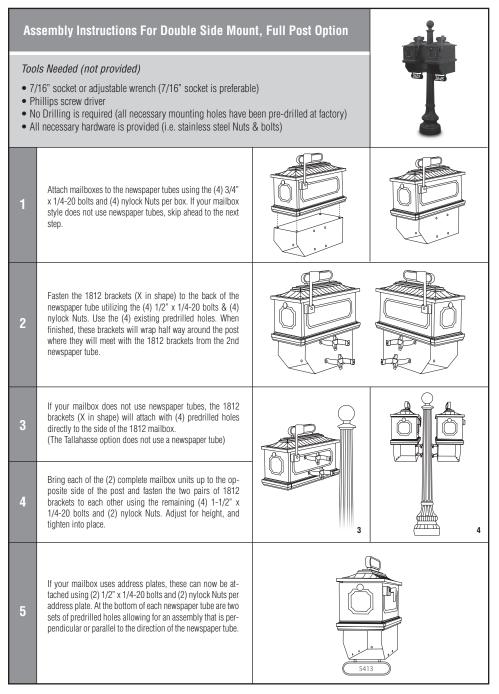

### Applicable to: Washburn, Underwood, Salem, Montgomery, Buckhorn, Wales, Park Ridge, Greenville, Sutherland, Carthage, Glastonbury, Canterbury

| Ass                  | embly Instructions For Top Mount Rail Options (d                                                                                                                                                                                                                                           | iouble, triple, and quad)    |            |
|----------------------|--------------------------------------------------------------------------------------------------------------------------------------------------------------------------------------------------------------------------------------------------------------------------------------------|------------------------------|------------|
| • 7/<br>• Pł<br>• No | <i>Is Needed (not provided)</i><br>16" socket or adjustable wrench (7/16" socket is preferat<br>iillips screw driver<br>D Drilling is required (all necessary mounting holes have<br>I necessary hardware is provided (i.e. stainless steel Nuts                                           | been pre-drilled at factory) | T          |
| 1                    | With the post securely mounted into the ground with con-<br>crete, place the horizontal rail onto the post. When done<br>correctly, the (2) predrilled mounting holes will line up<br>perfectly.                                                                                           |                              |            |
| 2                    | Attach the rail to the post using the provided (2) 3-1/2" x<br>1/4 -20 stainless steel bolts and (2) nylock Nuts.                                                                                                                                                                          |                              |            |
| 3                    | Attach mailboxes to the newspaper tubes using the (4)<br>3/4" x 1/4-20 bolts and (4) nylock Nuts per box. If your<br>mailbox style does not use newspaper tubes, skip ahead<br>to step 4.                                                                                                  |                              |            |
| 4                    | 4-A.) Using (4) 3/4" x 1/4-20 screws and (4) nylock Nuts,<br>attach the newspaper tubes directly to the horizontal rail.<br>If your mailbox style does not use newspaper tubes, use<br>the bolts to attach directly to the horizontal rail through the<br>predrilled holes in the mailbox. |                              |            |
|                      | 4-B.) If your mailbox style uses medium size rural mail-<br>boxes, acrylic mounting plates will be provided instead.<br>Using self-tapping screws, attach mailboxes to these<br>plates before next step.                                                                                   | Figure 4-A                   | Figure 4-B |
| 5                    | At this time, if optional address plates were ordered they<br>can be installed to the rail below each mailbox or tube<br>using the predrilled holes and (2) 3/4" x 1/4-20 bolts &<br>(2) nylock Nuts.                                                                                      |                              |            |