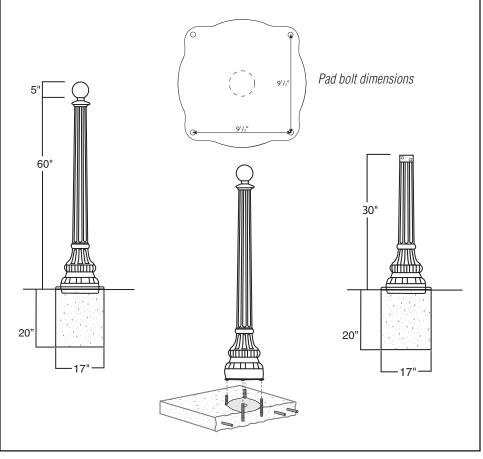

# **Optional Surface Mount Upgrade For Washington Post**

#### **Before Any Installation**

- WARNING: Check with local utility companies and Diggers Hotline for location of underground utility lines (electrical, gas, water, etc.)
- CHECK with your local postal authority for location and placement of mailbox posts.
- Requires: Customer supplied mounting bolts
   Customer is responsible for concrete pad

The surface mount option was designed with the property developer in mind. With this upgrade, the concrete pads can be poured by the development's mason at the time the driveways and patios are being poured. When the concrete pad is poured, (4) bolts are placed into the wet concrete with threads exposed (see bolt placement dimensions below). When you are ready to install your mailbox, simply place the fully assembled post over the (4) bolt threads, and spin on the lock Nuts. Your post installation is complete.

# Applicable to: Weston, Augusta, Cape Charles, Beaumont, Donan, Alderbury, Nevern