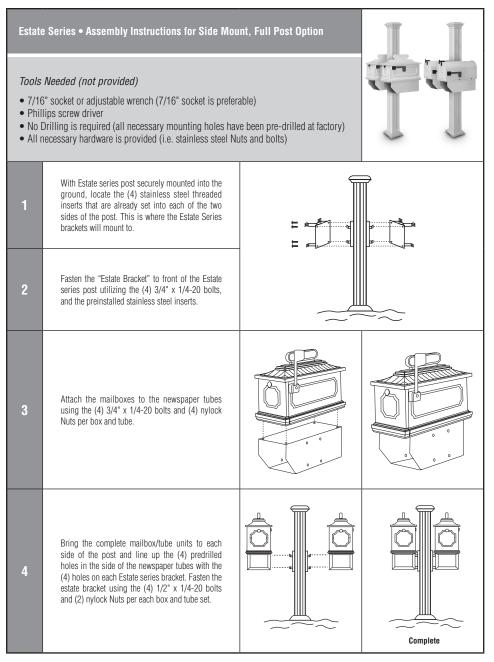

# Applicable to: Richmond, Baton Rouge, Altair, Wilkes, Oakhill, Delta

| Estate                     | e Series • Assembly Instructions for Front Mou                                                                                                                                                                                                                                                                                                                                                                                                                                   | nt, Full Post Option |            |
|----------------------------|----------------------------------------------------------------------------------------------------------------------------------------------------------------------------------------------------------------------------------------------------------------------------------------------------------------------------------------------------------------------------------------------------------------------------------------------------------------------------------|----------------------|------------|
| • 7/16<br>• Phil<br>• No I | <i>Needed (not provided)</i><br>5" socket or adjustable wrench (7/16" socket is preferal<br>lips screw driver<br>Drilling is required (all necessary mounting holes have<br>necessary hardware is provided (i.e. stainless steel Nut                                                                                                                                                                                                                                             | 405                  |            |
| 1                          | With Estate series post securely mounted into the ground, locate the (4) stainless steel threaded in-<br>serts that are already set into the front of the post.<br>This is where the Estate Series bracket will mount<br>to.                                                                                                                                                                                                                                                     |                      |            |
| 2                          | Fasten the "Estate Bracket" to front of the Estate series post utilizing the (4) 3/4" x 1/4-20 bolts, and the preinstalled stainless steel inserts.                                                                                                                                                                                                                                                                                                                              | /~                   |            |
| 3                          | Attach the mailboxes to the newspaper tubes using the (4) 3/4" x 1/4-20 bolts and (4) nylock Nuts per box and tube.                                                                                                                                                                                                                                                                                                                                                              |                      |            |
| 4                          | Bring the complete mailbox/tube unit to the front of the post and line up the predrilled holes in the back of the newspaper tube with the (4) holes on the estate bracket. Fasten to the estate bracket using the (4) 1/2" x 1/4-20 bolts and (4) nylock Nuts.<br>(If your mailbox does not use a newspaper tube, the estate bracket will fasten directly to the back of the mailbox using (4) predrilled holes.)                                                                | mailbox<br>bracket   |            |
| 5                          | <ul> <li>5-A.) Attach the address scroll to the bottom of the newspaper tube using the provided 3/4" x 1/4-20 bolt and (1) nylock Nut. The newspaper tube has a pre-drilled hole that is slotted for easy adjustment for height of the mailbox on the post.</li> <li>(<i>The Richmond and the Altair do not use an address scroll</i>)</li> <li>(<i>If your mailbox does not use a newspaper tube, the scroll will attach directly to the bottom of the mailbox.</i>)</li> </ul> | "                    |            |
|                            | 5-B.) Use the remaining (1) 3/4" x 1/4-20 bolt to at-<br>tach the bottom of the address scroll directly to the<br>post. A threaded stainless steel insert is already in the<br>post for this purpose.                                                                                                                                                                                                                                                                            | Figure 5-A           | Figure 5-B |