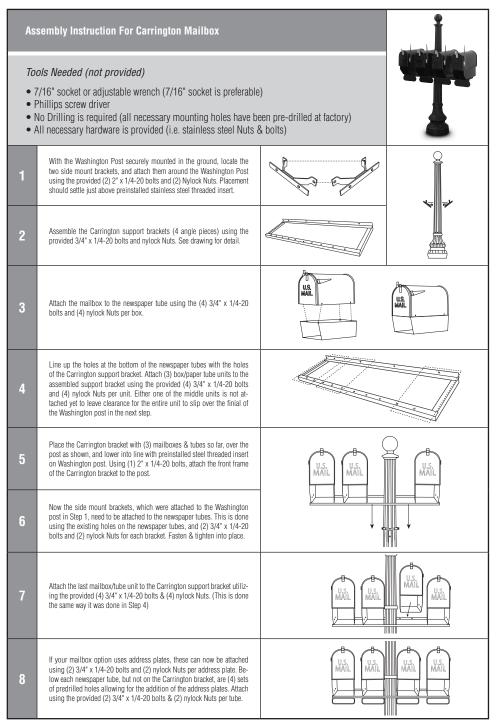

(4) pre-drilled<br>holes. Align with holes on the 41/2" x 41/2" bracket and<br>fasten tight, using the provided 3/4" x 1/4-20 bolts and<br>matching nylock Nuts.                        |
| 5 | Once the acrylic bracket is secure to the mounting plate, place<br>the rural mailbox atop the bracket. Using the (4) self tapping<br>phillips screws, fasten through the mounting holes on the<br>side of the rural mailbox directly into the acrylic bracket. | 5 | Once the acrylic bracket is secure to the mounting plate,<br>place the rural mailbox atop the bracket. Using the (4)<br>self tapping phillips screws, fasten through the mounting<br>holes on the side of the rural mailbox directly into the<br>acrylic bracket. |

# Applicable to: Port Hill, Eastport, Visby



# Applicable to: Carrington Colonial



# Applicable to: Morganton 1812

| Assi                 | embly Instructions For Morganton Mailbox                                                                                                                                                                                                                                                                                                                    | J.B.B.B. |
|----------------------|-------------------------------------------------------------------------------------------------------------------------------------------------------------------------------------------------------------------------------------------------------------------------------------------------------------------------------------------------------------|-----