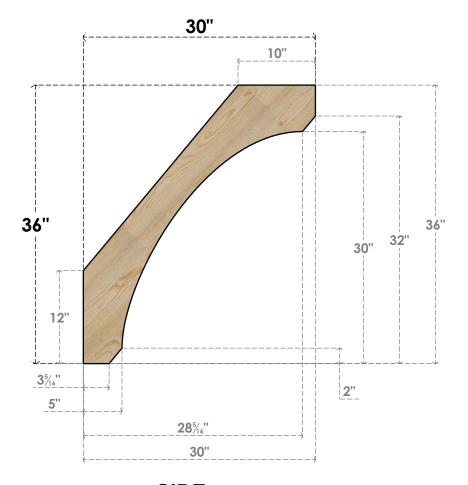

## BRC06X30X36LEC00RDF

6"W X 30"D X 36"H LEGACY ROUGH SAWN BRACE, DOUGLAS FIR

SIDE