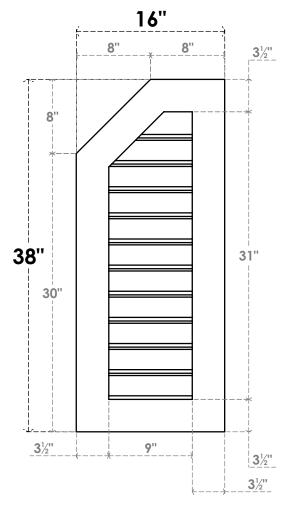

## GVPOL16X3801SF

16"W X 38"H HALF OCTAGON TOP LEFT SURFACE MOUNT PVC GABLE VENT: FUNCTIONAL, W/ 3-1/2"W X 1"P STANDARD FRAME

**VENTING AREA: 21.64 SQ IN** LOUVER HEIGHT: 2 7/8"

LOUVER QTY: 11

**FRONT** 

SIDE