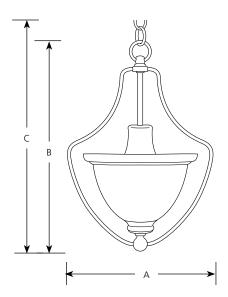

Incandescent Hall & Foyer

|         | Finish  |           |                     |        |    |
|---------|---------|-----------|---------------------|--------|----|
| Brushed | Antique |           | Dimensions (Inches) |        |    |
| Nickel  | Bronze  | Lamping   | Α                   | В      | С  |
|         |         | 1 (m) 75w | 9-1/2               | 14-5/8 | 90 |