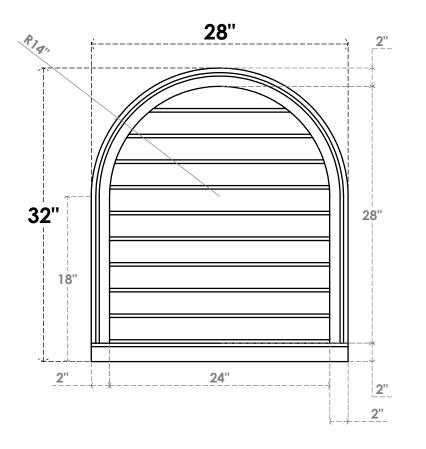

## GVPRT28X3203SN

28"W X 32"H ROUND TOP SURFACE MOUNT PVC GABLE VENT: NON-FUNCTIONAL, W/ 2"W X 2"P **BRICKMOULD SILL FRAME** 

**FRONT** 

SIDE

LOUVER HEIGHT: 2 3/4"

LOUVER QTY: 10

1. INSTALLATION TO BE COMPLETED IN ACCORDANCE WITH MANUFACTURER'S SPECIFICATIONS.
2. DRAWING MAY NOT BE TO SCALE