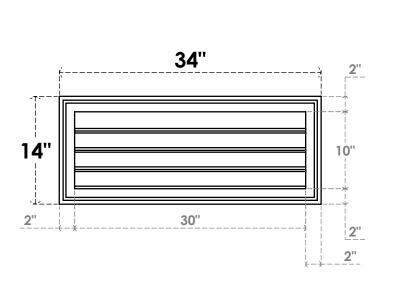

## GVPVE34X1402SF

34"W X 14"H RECTANGLE SURFACE MOUNT PVC GABLE VENT: FUNCTIONAL, W/ 2"W X 1-1/2"P **BRICKMOULD FRAME** 

**VENTING AREA: 22.5 SQ IN** 

LOUVER HEIGHT: 2 1/2"

LOUVER QTY: 4

**FRONT** 

SIDE

EKENA MILLWORK 2300 WEST MAIN ST. CLARKSVILLE, TX 75426 TOLL FREE: 866-607-0453 WWW.EKENAMILLWORK.COM