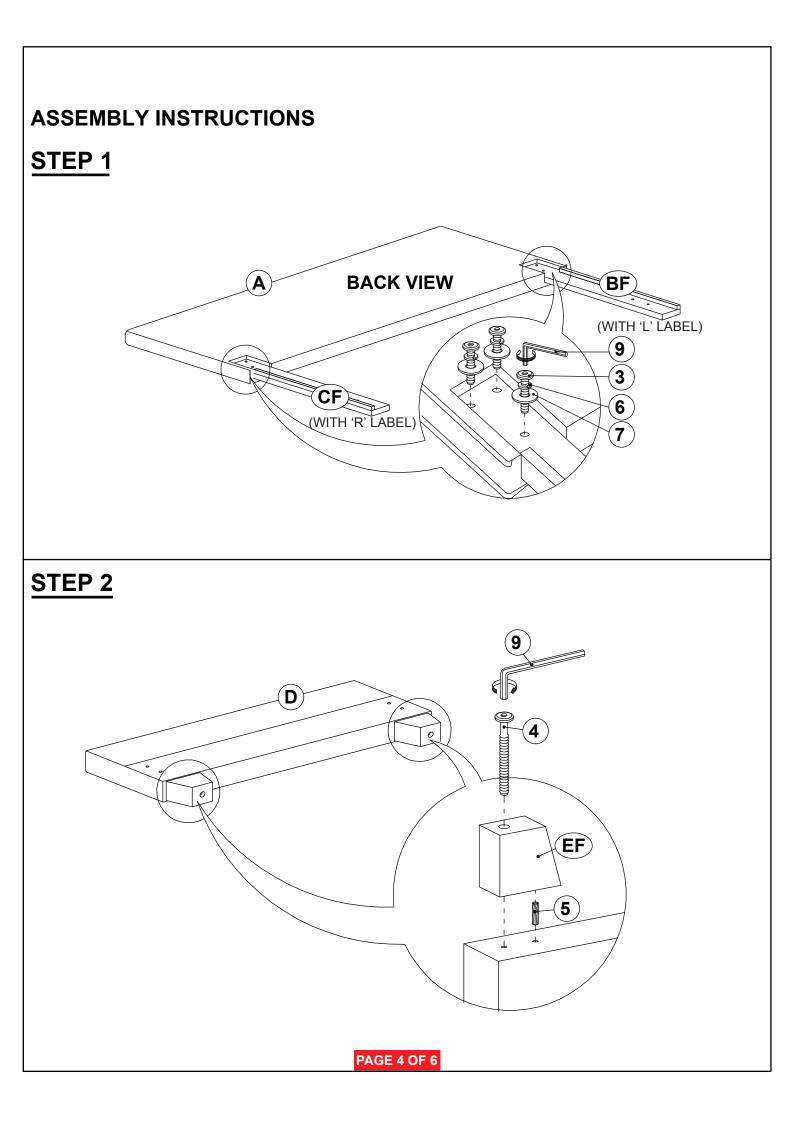

# ASSEMBLY INSTRUCTIONS

### **ASSEMBLY INSTRUCTIONS**

### PARTS IDENTIFICATION

| Α  | HEADBOARD<br>PANEL                      | 1PC  | F | BED RAIL<br>(WITH "F" LABEL)        | 2PCS |
|----|-----------------------------------------|------|---|-------------------------------------|------|
| BF | LEFT HEADBOARD LEG<br>(WITH "L" LABEL)  | 1PC  | G | BED RAIL<br>(WITH "G" LABEL)        | 2PCS |
| CF | RIGHT HEADBOARD LEG<br>(WITH "R" LABEL) | 1PC  | н | BED RAIL<br>SUPPORT LEG             | 2PCS |
| D  | FOOTBOARD<br>PANEL                      | 1PC  | I | BED SLAT                            | 4PCS |
| EF | FOOTBOARD LEG                           | 2PCS | J | BED SLAT<br>SUPPORT<br>WITH LEVELER | 8PCS |

## HARDWARE IDENTIFICATION

.

| 1 | BOLT 1<br>(M8 x 20MM - RBW) |                | 8PCS  | 6  | LOCK WASHER<br>(1/4" X 12 Ø - RBW)       | Ø  | 14PCS |
|---|-----------------------------|----------------|-------|----|------------------------------------------|----|-------|
| 2 | BOLT 2<br>(M6 x 25MM - RBW) | ())))))))))))) | 8PCS  | 7  | FLAT WASHER<br>(1/4" X 19 Ø - RBW)       | 0) | 14PCS |
| 3 | BOLT 3<br>(M6 x 35MM - RBW) | <u>)</u>       | 14PCS | 8  | FLAT HEAD SCREW<br>(M4 x 32MM - RBW)     |    | 8PCS  |
| 4 | BOLT 4<br>(M6 x 70MM - RBW) | )              | 2PCS  | 9  | SMALL ALLEN WRENCH<br>(M4 x 100MM - BLK) |    | 1PC   |
| 5 | WOOD DOWEL<br>(M8Ø x 30MM)  |                | 2PCS  | 10 | BIG ALLEN WRENCH<br>(M5 x 65MM - BLK)    |    | 1PC   |