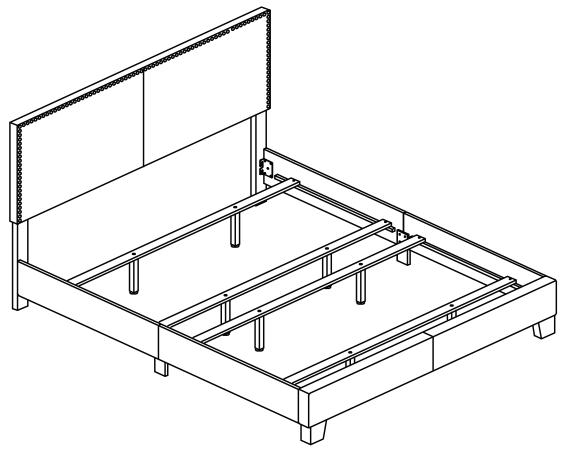

### PARTS IDENTIFICATION

| Α  | HEADBOARD<br>PANEL                      | 1PC  | F | BED RAIL<br>(WITH "F" LABEL)        | 2PCS |
|----|-----------------------------------------|------|---|-------------------------------------|------|
| BF | LEFT HEADBOARD LEG<br>(WITH "L" LABEL)  | 1PC  | G | BED RAIL<br>(WITH "G" LABEL)        | 2PCS |
| CF | RIGHT HEADBOARD LEG<br>(WITH "R" LABEL) | 1PC  | н | BED RAIL<br>SUPPORT LEG             | 2PCS |
| D  | FOOTBOARD<br>PANEL                      | 1PC  | I | BED SLAT                            | 4PCS |
| EF | FOOTBOARD LEG                           | 2PCS | J | BED SLAT<br>SUPPORT<br>WITH LEVELER | 8PCS |

### ASSEMBLY INSTRUCTIONS