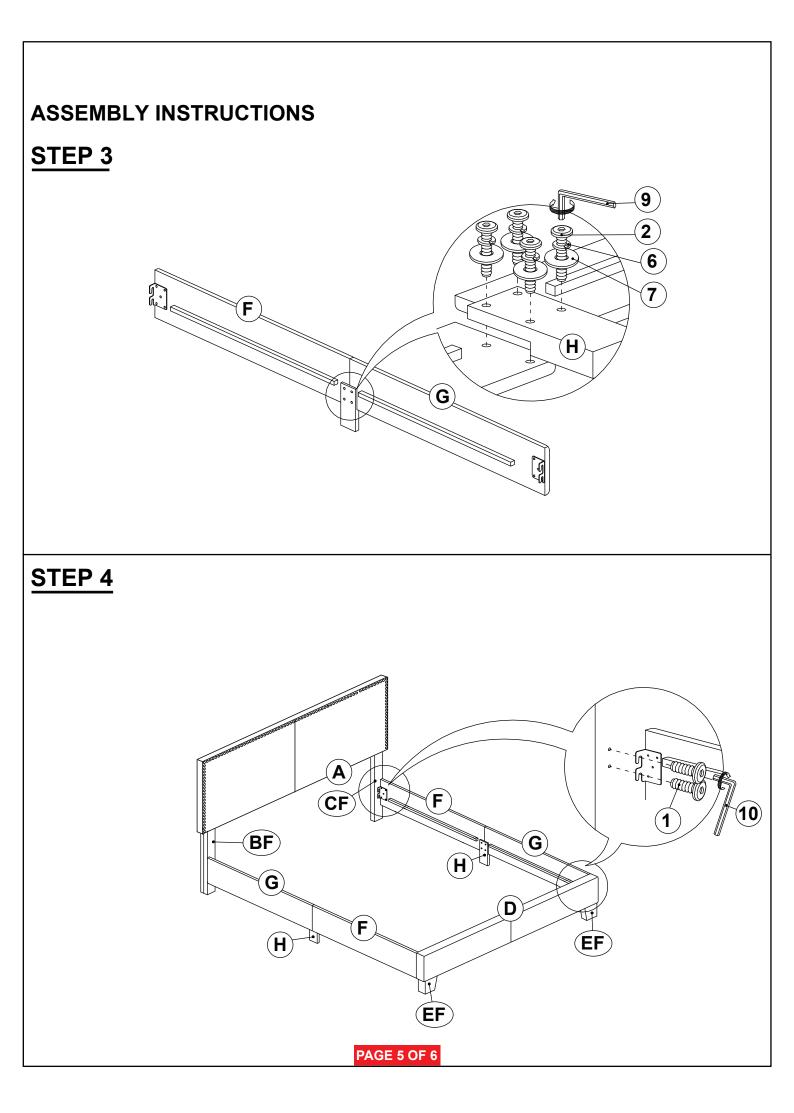

### PARTS IDENTIFICATION

| Α  | HEADBOARD<br>PANEL                      | 1PC  | F | BED RAIL<br>(WITH "F" LABEL)        | 2PCS |
|----|-----------------------------------------|------|---|-------------------------------------|------|
| BF | LEFT HEADBOARD LEG<br>(WITH "L" LABEL)  | 1PC  | G | BED RAIL<br>(WITH "G" LABEL)        | 2PCS |
| CF | RIGHT HEADBOARD LEG<br>(WITH "R" LABEL) | 1PC  | н | BED RAIL<br>SUPPORT LEG             | 2PCS |
| D  | FOOTBOARD<br>PANEL                      | 1PC  | I | BED SLAT                            | 4PCS |
| EF | FOOTBOARD LEG                           | 2PCS | J | BED SLAT<br>SUPPORT<br>WITH LEVELER | 8PCS |

## HARDWARE IDENTIFICATION

.

| 1 | BOLT 1<br>(M8 x 20MM - RBW) |                | 8PCS  | 6  | LOCK WASHER<br>(1/4" X 12 Ø - RBW)       | Ø  | 14PCS |
|---|-----------------------------|----------------|-------|----|------------------------------------------|----|-------|
| 2 | BOLT 2<br>(M6 x 25MM - RBW) | ())))))))))))) | 8PCS  | 7  | FLAT WASHER<br>(1/4" X 19 Ø - RBW)       | 0) | 14PCS |
| 3 | BOLT 3<br>(M6 x 35MM - RBW) | <u>)</u>       | 14PCS | 8  | FLAT HEAD SCREW<br>(M4 x 32MM - RBW)     |    | 8PCS  |
| 4 | BOLT 4<br>(M6 x 70MM - RBW) | )              | 2PCS  | 9  | SMALL ALLEN WRENCH<br>(M4 x 100MM - BLK) |    | 1PC   |
| 5 | WOOD DOWEL<br>(M8Ø x 30MM)  |                | 2PCS  | 10 | BIG ALLEN WRENCH<br>(M5 x 65MM - BLK)    |    | 1PC   |