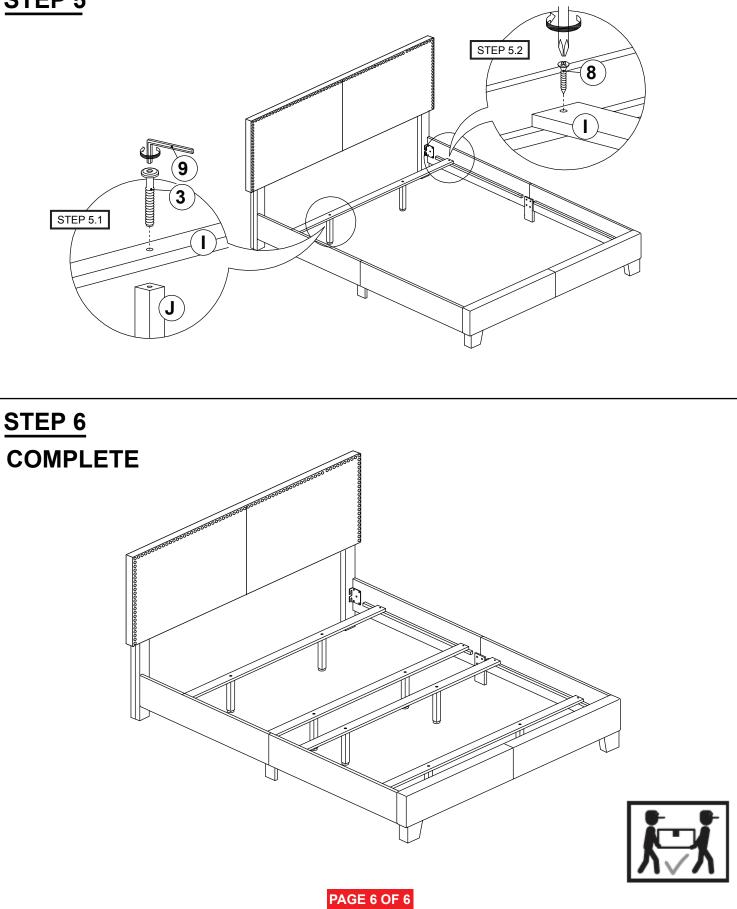

### PARTS IDENTIFICATION

| Α  | HEADBOARD<br>PANEL                      | 1PC  | F | BED RAIL<br>(WITH "F" LABEL)        | 2PCS |
|----|-----------------------------------------|------|---|-------------------------------------|------|
| BF | LEFT HEADBOARD LEG<br>(WITH "L" LABEL)  | 1PC  | G | BED RAIL<br>(WITH "G" LABEL)        | 2PCS |
| CF | RIGHT HEADBOARD LEG<br>(WITH "R" LABEL) | 1PC  | н | BED RAIL<br>SUPPORT LEG             | 2PCS |
| D  | FOOTBOARD<br>PANEL                      | 1PC  | I | BED SLAT                            | 4PCS |
| EF | FOOTBOARD LEG                           | 2PCS | J | BED SLAT<br>SUPPORT<br>WITH LEVELER | 8PCS |

## HARDWARE IDENTIFICATION

.

| 1 | BOLT 1<br>(M8 x 20MM - RBW) |                | 8PCS  | 6  | LOCK WASHER<br>(1/4" X 12 Ø - RBW)       | Ø  | 14PCS |
|---|-----------------------------|----------------|-------|----|------------------------------------------|----|-------|
| 2 | BOLT 2<br>(M6 x 25MM - RBW) | ())))))))))))) | 8PCS  | 7  | FLAT WASHER<br>(1/4" X 19 Ø - RBW)       | 0) | 14PCS |
| 3 | BOLT 3<br>(M6 x 35MM - RBW) | <u>)</u>       | 14PCS | 8  | FLAT HEAD SCREW<br>(M4 x 32MM - RBW)     |    | 8PCS  |
| 4 | BOLT 4<br>(M6 x 70MM - RBW) | )              | 2PCS  | 9  | SMALL ALLEN WRENCH<br>(M4 x 100MM - BLK) |    | 1PC   |
| 5 | WOOD DOWEL<br>(M8Ø x 30MM)  |                | 2PCS  | 10 | BIG ALLEN WRENCH<br>(M5 x 65MM - BLK)    |    | 1PC   |