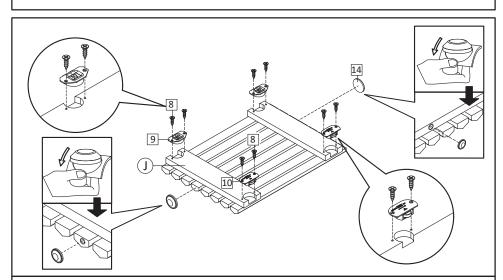

**STEP9**: Insert Shelf Pin (HW7) into the holes on Center Boards, on the desired level. Then place the Adjustable Shelf (H) by inserting the grooved line on the shelf into the shelf support.

**STEP11**: The other Door frame will have 2 pcs of Bumper (HW14), peel the back paper of it then attach on the Door. Please see different position of bumper on each side is needed. position as shown in the figure. Insert Sliding Top (HW9) and Sliding Bottom (HW10) using Screw M3.5x13mm (HW8) into Door (J).

**STEP10**: Peel the back paper of Bumper (HW14) then attach on 1 of the Door with position as shown in the figure. Insert Sliding Top (HW9) and Sliding Bottom (HW10) using Screw M3.5x13mm (HW8) into Door (J).