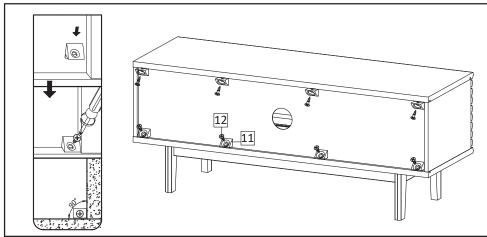

**STEP13**: Use Wedge (HW11), Screw M3.5x15.5mm (HW12) to tighten the back of media stand by using screwdriver. Please align the top board and bottom board in  $90^{\circ}$  position against the side board, before securing the wedges (HW11).