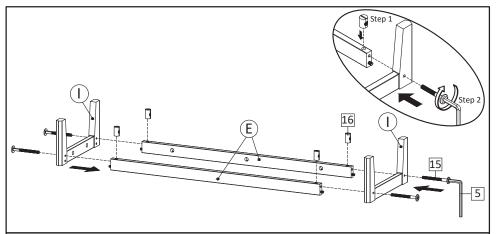

STEP5: Insert Dowel (HW3) into Bottom Skirt (E).

**STEP7**: Insert Dowel (HW3) after the legs are assembled in step 6,attach Sticker (HW17) to the screw hole as figure.

**STEP6**: Insert the Cross Dowel (HW16) into Bottom Skirt (E). Combine the Assembled Leg (I) and Bottom Skirt (E) together as picture. Insert Screw M6x55mm (HW15) through the hole in Assembled Leg to the Bottom Skirt, then tighten the screw.