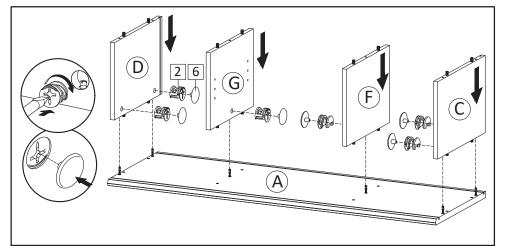

**STEP1**: Insert Cambolt (HW1) into Top Board (A) . Insert Dowel (HW3) into Side Board Left & Side Board Right (C&D) and Center Board Left (F), Center Board Right (G).

**Step3**: Insert Back Boards (K) as figure. Put Bottom Board (B) and secure with Screw M7x50 mm (HW4), tighten screws using Allen Key (HW5).

**STEP2**: Attach Side Boards (C&D) and Center Board (F&G),into Top Board (A). Insert Camlock (HW2) then tighten using screwdriver. Put Screw Cap (HW6) over the camlock.

STEP4: Insert Cambolt (HW1) into Bottom Board (B) as figure.