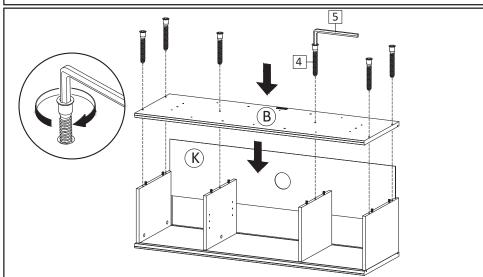

**STEP1**: Insert Cambolt (HW1) into Top Board (A) . Insert Dowel (HW3) into Side Board Left & Side Board Right (C&D) and Center Board Left (F), Center Board Right (G).

**Step3**: Insert Back Boards (K) as figure. Put Bottom Board (B) and secure with Screw M7x50 mm (HW4), tighten screws using Allen Key (HW5).

**STEP2**: Attach Side Boards (C&D) and Center Board (F&G),into Top Board (A). Insert Camlock (HW2) then tighten using screwdriver. Put Screw Cap (HW6) over the camlock.

STEP4: Insert Cambolt (HW1) into Bottom Board (B) as figure.