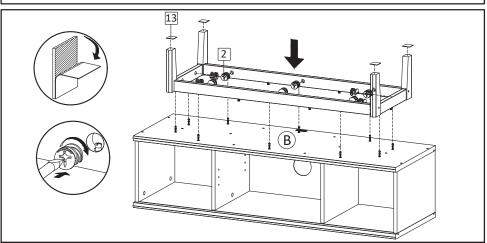

**STEP1**: Insert Cambolt (HW1) into Top Board (A) . Insert Dowel (HW3) into Side Board Left & Side Board Right (C&D) and Center Board Left (F), Center Board Right (G).

**Step3**: Insert Back Boards (K) as figure. Put Bottom Board (B) and secure with Screw M7x50 mm (HW4), tighten screws using Allen Key (HW5).

**STEP2**: Attach Side Boards (C&D) and Center Board (F&G),into Top Board (A). Insert Camlock (HW2) then tighten using screwdriver. Put Screw Cap (HW6) over the camlock.

STEP4: Insert Cambolt (HW1) into Bottom Board (B) as figure.