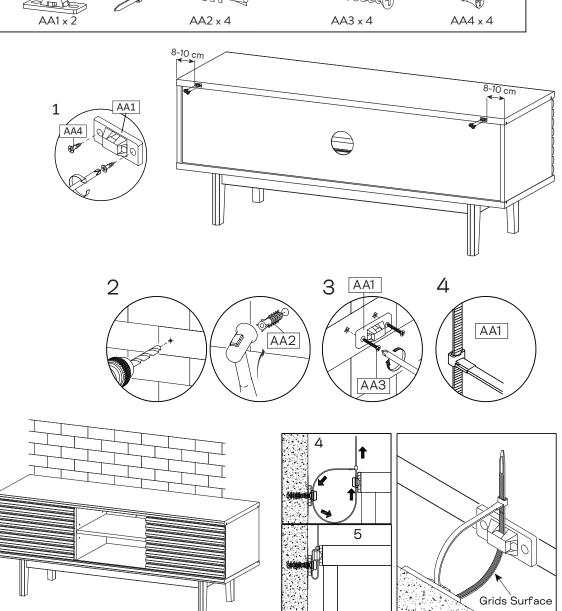

# TIPPING RESTRAINTS KIT INSTALLATION GUIDANCE

Different wall materials require unique wall fasteners.

The wall plugs (AA2) and screws (AA3) are designed for fixing to concrete walls only. Please consult your local hardware store to ensure you are using the correct hardware for your wall type.