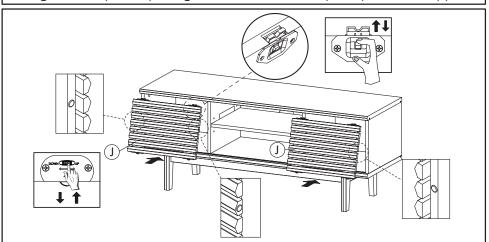

**Step12**: Install the door by inserting the Sliding Top (HW9) pin into the groove line of Top Board. Position the Sliding Bottom (HW10) into the grooved sliding track. Adjust gap of the door, by scroll the button on Sliding Roller (HW10). Follow the down and up direction. Slide the door to right and let ensuring the door has been placed properly in the provided track.