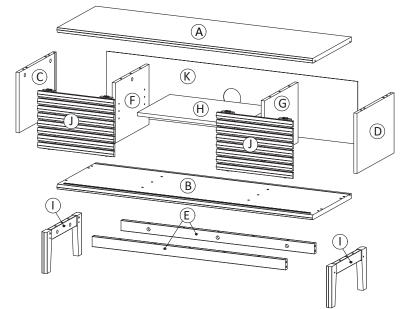

# Part List & HW For Multi-Box Items

| Piece | Description        | Qty |
|-------|--------------------|-----|
| А     | Top Board          | 1   |
| В     | Bottom Board       | 1   |
| С     | Side Board Left    | 1   |
| D     | Side Board Right   | 1   |
| Е     | Bottom Skirt       | 2   |
| F     | Center Board Left  | 1   |
| G     | Center Board Right | 1   |
| Н     | Adjustable Shelf   | 1   |
| 1     | Assembly Leg       | 2   |
| J     | Door               | 2   |
| K     | Back Board         | 1   |

**STEP1**: Insert Cambolt (HW1) into Top Board (A) . Insert Dowel (HW3) into Side Board Left & Side Board Right (C&D) and Center Board Left (F), Center Board Right (G).

**Step3**: Insert Back Boards (K) as figure. Put Bottom Board (B) and secure with Screw M7x50 mm (HW4), tighten screws using Allen Key (HW5).

**STEP2**: Attach Side Boards (C&D) and Center Board (F&G),into Top Board (A). Insert Camlock (HW2) then tighten using screwdriver. Put Screw Cap (HW6) over the camlock.

STEP4: Insert Cambolt (HW1) into Bottom Board (B) as figure.