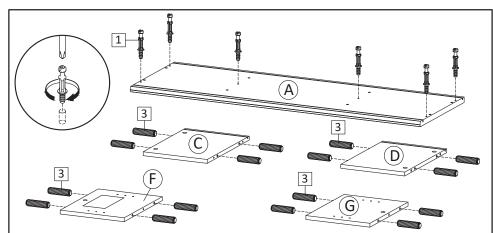

**STEP1**: Insert Cambolt (HW1) into Top Board (A) . Insert Dowel (HW3) into Side Board Left & Side Board Right (C&D) and Center Board Left (F), Center Board Right (G).

**Step3**: Insert Back Boards (K) as figure. Put Bottom Board (B) and secure with Screw M7x50 mm (HW4), tighten screws using Allen Key (HW5).

**STEP2**: Attach Side Boards (C&D) and Center Board (F&G),into Top Board (A). Insert Camlock (HW2) then tighten using screwdriver. Put Screw Cap (HW6) over the camlock.

STEP4: Insert Cambolt (HW1) into Bottom Board (B) as figure.