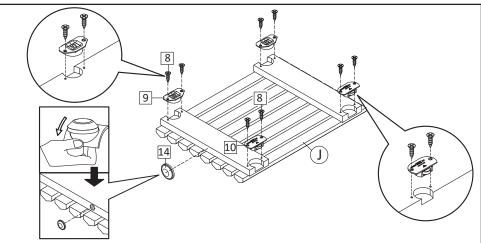

**STEP9**: Insert Shelf Pin (HW7) into the holes on Center Boards, on the desired level. Then place the Adjustable Shelf (H) by inserting the grooved line on the shelf into the shelf support.

**STEP11**: The other Door frame will have 2 pcs of Bumper (HW14), peel the back paper of it then attach on the Door. Please see different position of bumper on each side is needed. position as shown in the figure. Insert Sliding Top (HW9) and Sliding Bottom (HW10) using Screw M3.5x13mm (HW8) into Door (J).

**STEP10**: Peel the back paper of Bumper (HW14) then attach on 1 of the Door with position as shown in the figure. Insert Sliding Top (HW9) and Sliding Bottom (HW10) using Screw M3.5x13mm (HW8) into Door (J).