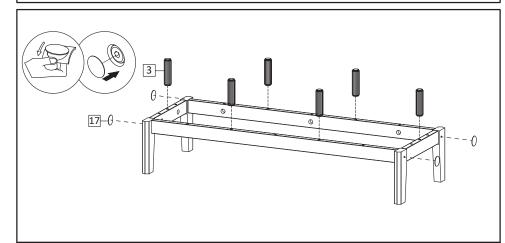

STEP5: Insert Dowel (HW3) into Bottom Skirt (E).

**STEP7**: Insert Dowel (HW3) after the legs are assembled in step 6,attach Sticker (HW17) to the screw hole as figure.

**STEP6**: Insert the Cross Dowel (HW16) into Bottom Skirt (E). Combine the Assembled Leg (I) and Bottom Skirt (E) together as picture. Insert Screw M6x55mm (HW15) through the hole in Assembled Leg to the Bottom Skirt, then tighten the screw.