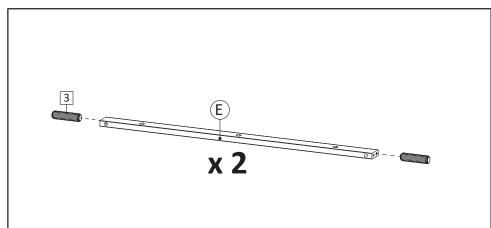

STEP5: Insert Dowel (HW3) into Bottom Skirt (E).

**STEP7**: Insert Dowel (HW3) after the legs are assembled in step 6,attach Sticker (HW17) to the screw hole as figure.

**STEP6**: Insert the Cross Dowel (HW16) into Bottom Skirt (E). Combine the Assembled Leg (I) and Bottom Skirt (E) together as picture. Insert Screw M6x55mm (HW15) through the hole in Assembled Leg to the Bottom Skirt, then tighten the screw.