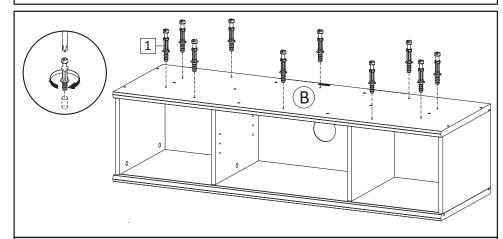

**STEP2**: Attach Side Boards (C&D) and Center Board (F&G),into Top Board (A). Insert Camlock (HW2) then tighten using screwdriver. Put Screw Cap (HW6) over the camlock.

STEP4: Insert Cambolt (HW1) into Bottom Board (B) as figure.