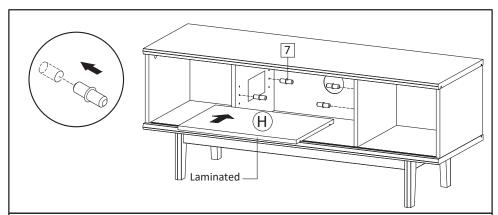

**STEP9**: Insert Shelf Pin (HW7) into the holes on Center Boards, on the desired level. Then place the Adjustable Shelf (H) by inserting the grooved line on the shelf into the shelf support.

**STEP11**: The other Door frame will have 2 pcs of Bumper (HW14), peel the back paper of it then attach on the Door. Please see different position of bumper on each side is needed. position as shown in the figure. Insert Sliding Top (HW9) and Sliding Bottom (HW10) using Screw M3.5x13mm (HW8) into Door (J).