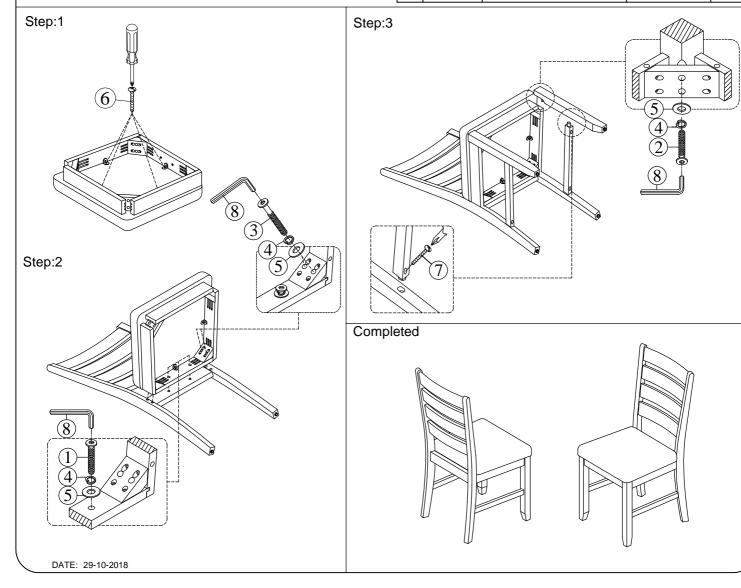

## Assembly Instructions DINING SIDE CHAIR DBR1007DS

Caution: Please read instructions thoroughly before unpacking assembly parts. Sharp, exposed staple tips can cause injury, therefore, for your protection, please remove any exposed staples used in packing.

- 1. We recommend that you should assemble this product with the assistance of another person; this will make assembly easier, and will help to eliminate damage to the product or injury to persons during assembly.
- 2. Be sure to check all packing materials carefully for small parts that may have come loose inside the carton during shipment.
- 3. Please do not over tighten screws or bolts.
- 4. Please put all parts on a non-abrasive floor before assembly, and follow the assembly steps to assemble your newly purchased product correctly and efficiently.

| PART LIST FOR CHAIR |                                                        |                |      |  |  |  |  |  |
|---------------------|--------------------------------------------------------|----------------|------|--|--|--|--|--|
| No.                 | PART DESC                                              | CODE.          | Q'TY |  |  |  |  |  |
| Α                   | Dining side chair back frame                           | PDBR1007DSBFR  | 1    |  |  |  |  |  |
| В                   | Dining side chair wood seat frame                      | PDBR1007DSSEA  | 1    |  |  |  |  |  |
| С                   | Dining side chair wood seat cushion                    | PDBK1007D33EA  |      |  |  |  |  |  |
| D                   | Dining side chair front leg set L/ R (2pcs/ 1set)      | PDBR1007DSLEG2 | 2    |  |  |  |  |  |
| Е                   | Dining side chair LSF/ RSF side stretcher (2pcs/1 set) | PDBR1007DSSTR1 | 2    |  |  |  |  |  |

|   | HARDWARE LIST PACKED INSIDE BOX |             |                          |               |      |  |  |
|---|---------------------------------|-------------|--------------------------|---------------|------|--|--|
|   | No.                             |             | HARDWARE DESC            | CODE.         | Q'TY |  |  |
|   | 1                               | ()<br>()    | ALLEN BOLT (1/4" x 40mm) |               | 2    |  |  |
|   | 2                               | ()          | ALLEN BOLT (1/4" x 60mm) |               | 4    |  |  |
|   | 3                               | ()<br>()    | ALLEN BOLT (1/4" x 75mm) |               | 4    |  |  |
|   | 4                               | Ø           | SPRING WASHER (1/4")     | PDBR1007DSCHW | 10   |  |  |
|   | 5                               | 0           | FLAT WASHER (1/4")       |               | 10   |  |  |
|   | 6                               | <b>6</b>    | SCREWS/ VIS (M4x15mm)    |               | 4    |  |  |
| • | 7                               | Ø1111111111 | SCREWS/ VIS (M4x38mm)    |               | 4    |  |  |
|   | 8                               |             | ALLEN KEY (M4)           |               | 1    |  |  |