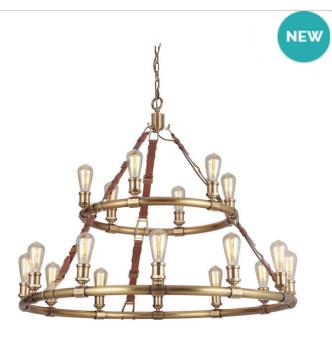

## 18 Light Chandelier

This lighting series was created for the designer who is adamant about quality and exacting about style. Solid brass elements in our vintage brass finish, adorned in genuine leather are paired with uncluttered traditional designs. This series is the premier choice for those who possess discerning tastes.

• Requires 18 medium base, 40 watt bulbs

## **Specs**

Bulb BaseMediumBulbs18Bulb SizeA-TypeBulb TypeIncandescent

Bulb Wattage 40 Carton Size (CU FT) 10.17

Finish Vintage Brass

## **Dimensions**

 Width (in.)
 43.50

 Height (in.)
 33.25

 Canopy Width (in.)
 6.38

 Canopy Height (in.)
 1.34

 Canopy Length (in.)
 6.38