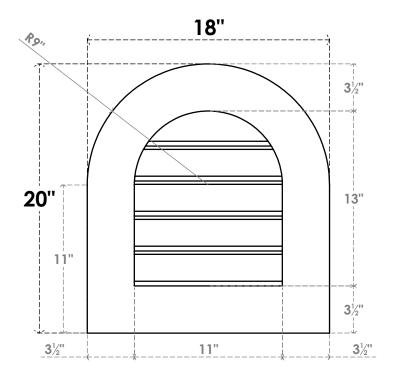

## GVPRT18X2001SF

18"W X 20"H ROUND TOP SURFACE MOUNT PVC GABLE VENT: FUNCTIONAL, W/ 3-1/2"W X 1"P STANDARD FRAME

**VENTING AREA: 10.69 SQ IN** 

LOUVER HEIGHT: 2 5/8"

LOUVER QTY: 5

**FRONT** 

SIDE

1. INSTALLATION TO BE COMPLETED IN ACCORDANCE WITH MANUFACTURER'S SPECIFICATIONS. 2. DRAWING MAY NOT BE TO SCALE