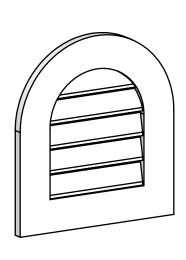

## GVPRT18X2001SF

18"W X 20"H ROUND TOP SURFACE MOUNT PVC GABLE VENT: FUNCTIONAL, W/ 3-1/2"W X 1"P STANDARD FRAME

**VENTING AREA: 10.69 SQ IN** 

LOUVER HEIGHT: 2 5/8"

LOUVER QTY: 5

**FRONT** 

SIDE

1. INSTALLATION TO BE COMPLETED IN ACCORDANCE WITH MANUFACTURER'S SPECIFICATIONS. 2. DRAWING MAY NOT BE TO SCALE