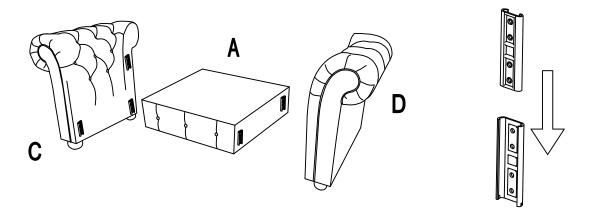

Hook on the Left Panel (C) & Right Panel (D) to Seat Frame (A) properly.

Hook on the Back Frame (B) to Left Panel (C) & Right Panel (D) properly.

Place Seat Cushion (E) on the chair properly. The assembly is complete.