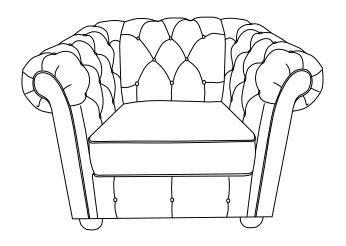

Hook on the Left Panel (C) & Right Panel (D) to Seat Frame (A) properly.

Hook on the Back Frame (B) to Left Panel (C) & Right Panel (D) properly.

Place Seat Cushion (E) on the chair properly. The assembly is complete.

Put the Cushion on Sofa Frame. The assembly is completed. PS. There are Four section for select as below shown. Thank you.