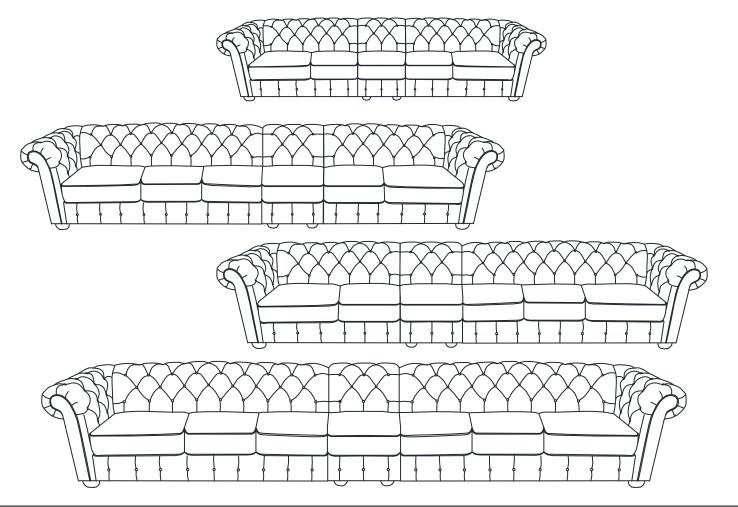

Put the Cushion on Sofa Frame. The assembly is completed. PS. There are Four section for select as below shown. Thank you.