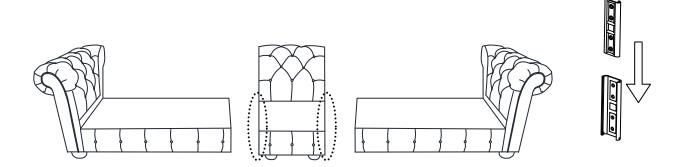

Put the Cushion on Sofa Frame. The assembly is completed. PS. There are Four section for select as below shown. Thank you.