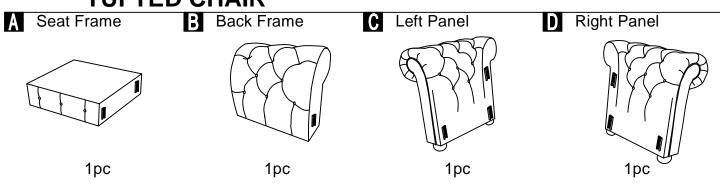

### **TUFTED CHAIR**

Seat Cushion

This page lists all the contents included in the box. As you unpack and prepare for assembly, place the contents on a carpeted or padded area to protect them from damage.

Hook on the Left Panel (C) & Right Panel (D) to Seat Frame (A) properly.

Hook on the Back Frame (B) to Left Panel (C) & Right Panel (D) properly.

Place Seat Cushion (E) on the chair properly. The assembly is complete.