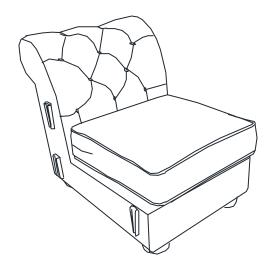

### **TUFTED EXTENSION CHAIR**

1

Hook on Seat Frame of Chair, Love Seat or Sofa to Tufted Extension Chair Seat properly. (Seat Frame of Chair, Love Seat or Sofa are not in the Corner Seat carton)

2

Hook on Back Frame of Chair, Love Seat or Sofa to Tufted Extension Chair Back properly. (Back Frame of Chair, Love Seat or Sofa are not in the Corner Seat carton)