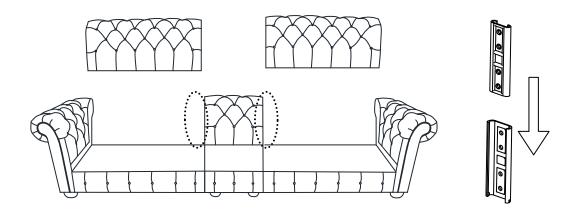

### **TUFTED EXTENSION CHAIR**

1

Hook on Seat Frame of Chair, Love Seat or Sofa to Tufted Extension Chair Seat properly. (Seat Frame of Chair, Love Seat or Sofa are not in the Corner Seat carton)

2

Hook on Back Frame of Chair, Love Seat or Sofa to Tufted Extension Chair Back properly. (Back Frame of Chair, Love Seat or Sofa are not in the Corner Seat carton)

Put the Cushion on Sofa Frame. The assembly is completed. PS. There are Four section for select as below shown. Thank you.