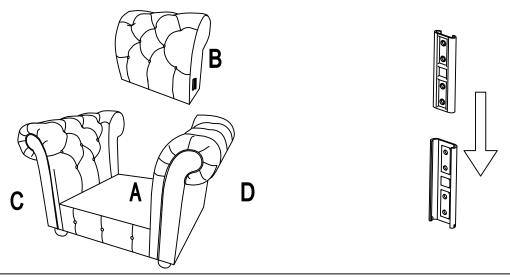

Hook on the Left Panel (C) & Right Panel (D) to Seat Frame (A) properly.

Hook on the Back Frame (B) to Left Panel (C) & Right Panel (D) properly.

Place Seat Cushion (E) on the chair properly. The assembly is complete.