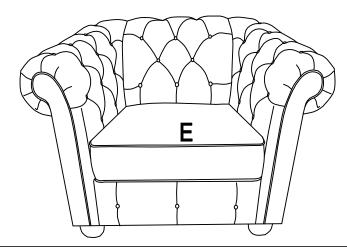

Hook on the Left Panel (C) & Right Panel (D) to Seat Frame (A) properly.

Hook on the Back Frame (B) to Left Panel (C) & Right Panel (D) properly.

Place Seat Cushion (E) on the chair properly. The assembly is complete.