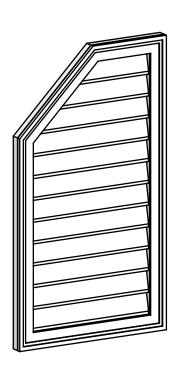

## GVPOL20X3602SN

20"W X 36"H HALF OCTAGON TOP LEFT SURFACE MOUNT PVC GABLE VENT: NON-FUNCTIONAL, W/ 2"W X 1-1/2"P BRICKMOULD FRAME

**FRONT** 

SIDE

LOUVER HEIGHT: 2 5/8" LOUVER QTY: 12

EKENA MILLWORK 2300 WEST MAIN ST. CLARKSVILLE, TX 75426 TOLL FREE: 866-607-0453 WWW.EKENAMILLWORK.COM