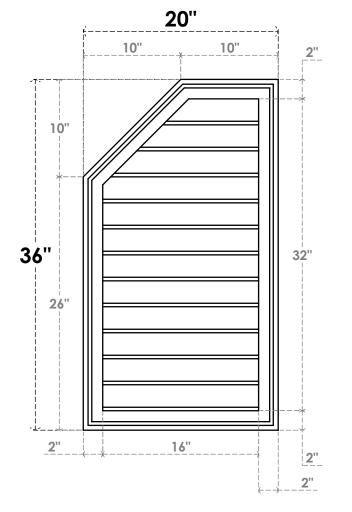

## GVPOL20X3602SN

20"W X 36"H HALF OCTAGON TOP LEFT SURFACE MOUNT PVC GABLE VENT: NON-FUNCTIONAL, W/ 2"W X 1-1/2"P BRICKMOULD FRAME

**FRONT** 

SIDE

LOUVER HEIGHT: 2 5/8" LOUVER QTY: 12

EKENA MILLWORK 2300 WEST MAIN ST. CLARKSVILLE, TX 75426 TOLL FREE: 866-607-0453 WWW.EKENAMILLWORK.COM