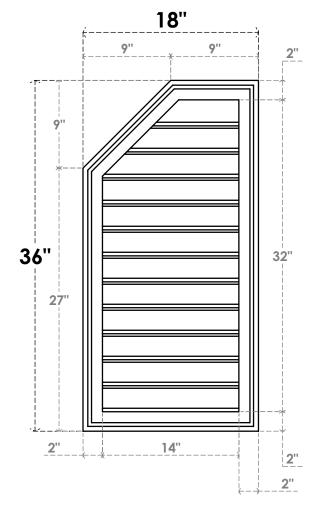

## GVPOL18X3602SF

18"W X 36"H HALF OCTAGON TOP LEFT SURFACE MOUNT PVC GABLE VENT: FUNCTIONAL, W/ 2"W X 1-1/2"P BRICKMOULD FRAME

**VENTING AREA: 36.59 SQ IN** LOUVER HEIGHT: 2 5/8" LOUVER QTY: 12

**FRONT** 

SIDE

EKENA MILLWORK 2300 WEST MAIN ST. CLARKSVILLE, TX 75426 TOLL FREE: 866-607-0453 WWW.EKENAMILLWORK.COM

- 1. INSTALLATION TO BE COMPLETED IN ACCORDANCE WITH MANUFACTURER'S SPECIFICATIONS.
  2. DRAWING MAY NOT BE TO SCALE