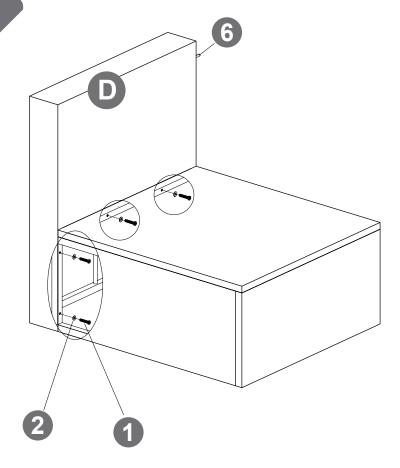

#### **▲** Notice!

When installing, please DO NOT to tighten the screws immediately! You need to make sure that all the screws are secured to 80%,then tighten them!(In order to aim all the screw holes)