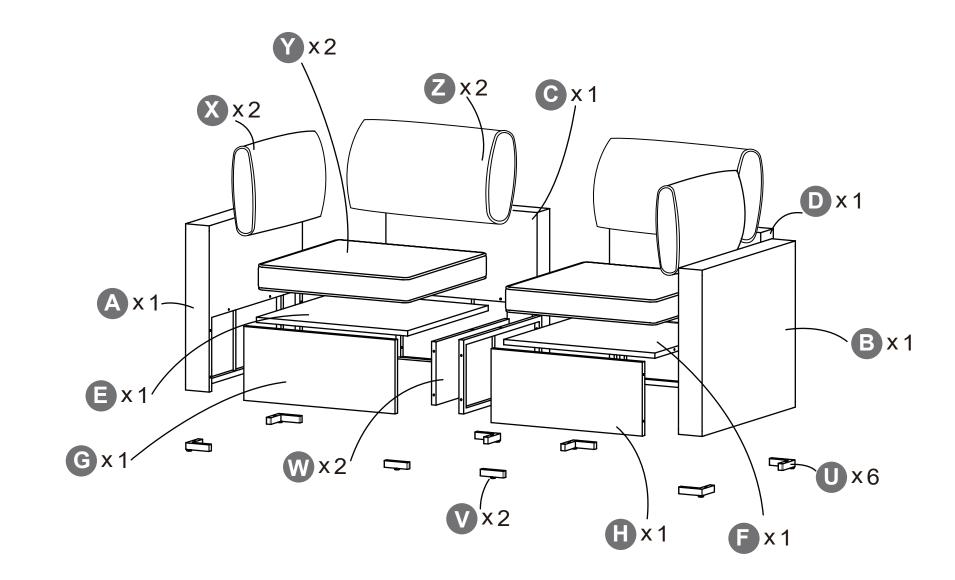

anual screwdriver in the hardware package!
  If problem occur unsatisfactorily as follows
- A . The outer box is damaged
- **B** . The product is damaged / bent / cracked while you open the box
- C . The parts / accessories / assembly tools are missing
- **D** . The instructions are not clear and can not be referred
- **E** . The product has functional problems
- **F** . Other aspects that you are not satisfied with

Please feel free to contact us for help. Our after-sales team service will reply within 24 hours and will do our best to resolve the problem for you.

#### CARE INSTRUCTIONS

■ To clean the metal frame and weaving rattan ,wipe them with clean water.It is not recommended to clean products with a strong cleaner or an abrasive materials, it may discolor or damage the surface. N



## **HARDWARE**



#### **▲** Notice!

When installing, please DO NOT to tighten the screws immediately! You need to make sure that all the screws are secured to 80%,then tighten them!(In order to aim all the screw holes)





















#### **▲** Notice!

When installing, please DO NOT to tighten the screws immediately! You need to make sure that all the screws are secured to 80%,then tighten them!(In order to aim all the screw holes)



















The installation is complete.

Make sure ALL the screws are fully tighten.



### TIPS

- **1.**In order to increase the toughness of the sofa fixed buckle, please soak it in hot water for 10 minutes before use.
- **2.**When in use, first to snap one side of the buckle into the metal frame, and then force the other side into all th