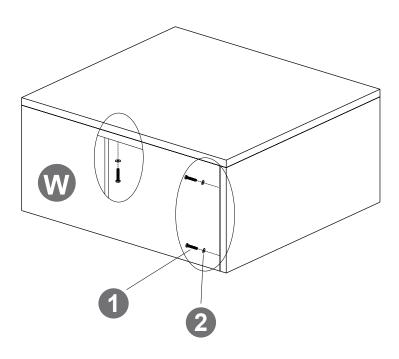

#### **▲** Notice!

When installing, please DO NOT to tighten the screws immediately! You need to make sure that all the screws are secured to 80%,then tighten them!(In order to aim all the screw holes)