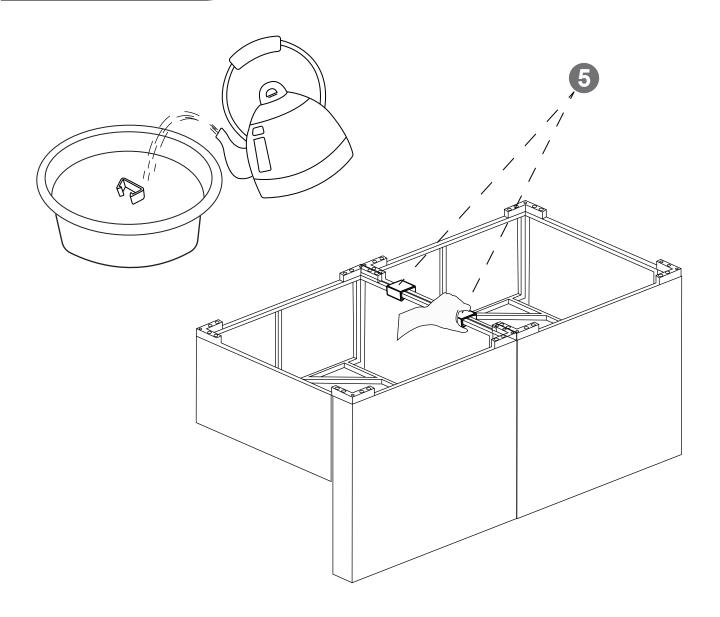

### TIPS

- **1.**In order to increase the toughness of the sofa fixed buckle, please soak it in hot water for 10 minutes before use.
- **2.**When in use, first to snap one side of the buckle into the metal frame, and then force the other side into all the frame.
- **3.**You can freely to make a variety of combinations using the above methods.