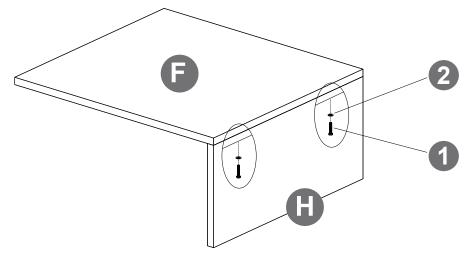

#### **▲** Notice!

When installing, please DO NOT to tighten the screws immediately! You need to make sure that all the screws are secured to 80%,then tighten them!(In order to aim all the screw holes)