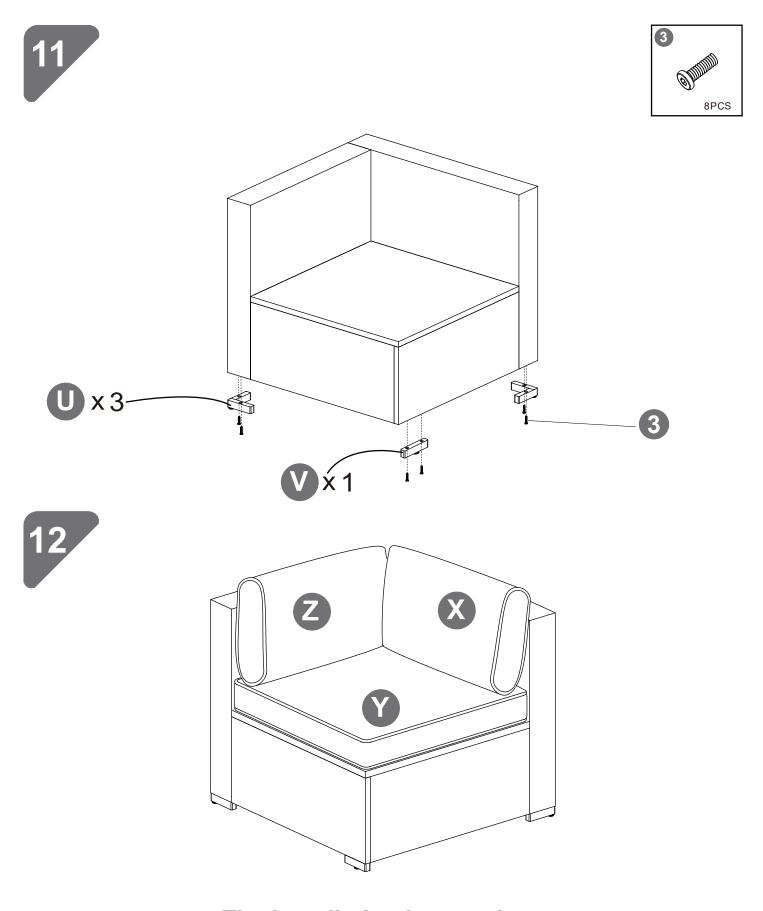

#### **▲** Notice!

When installing, please DO NOT to tighten the screws immediately! You need to make sure that all the screws are secured to 80%,then tighten them!(In order to aim all the screw holes)