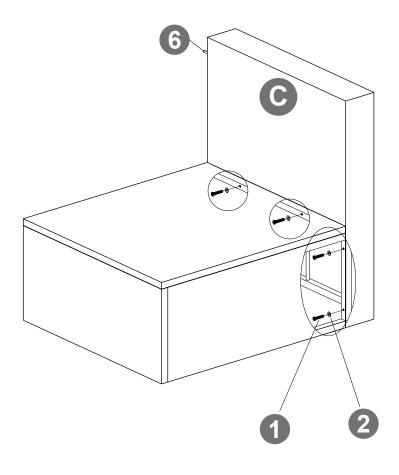

#### **▲** Notice!

When installing, please DO NOT to tighten the screws immediately! You need to make sure that all the screws are secured to 80%,then tighten them!(In order to aim all the screw holes)

The installation is complete.

Make sure ALL the screws are fully tighten.