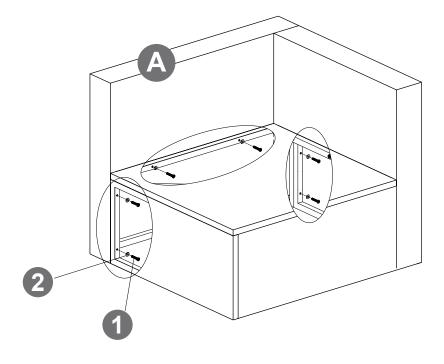

#### **▲** Notice!

When installing, please DO NOT to tighten the screws immediately! You need to make sure that all the screws are secured to 80%,then tighten them!(In order to aim all the screw holes)