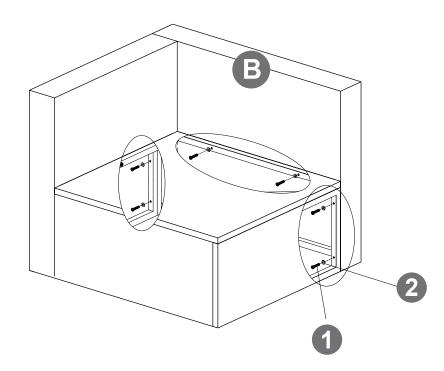

#### **▲** Notice!

When installing, please DO NOT to tighten the screws immediately! You need to make sure that all the screws are secured to 80%,then tighten them!(In order to aim all the screw holes)