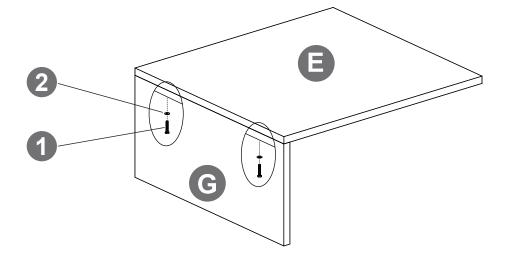

#### **▲** Notice!

When installing, please DO NOT to tighten the screws immediately! You need to make sure that all the screws are secured to 80%,then tighten them!(In order to aim all the screw holes)