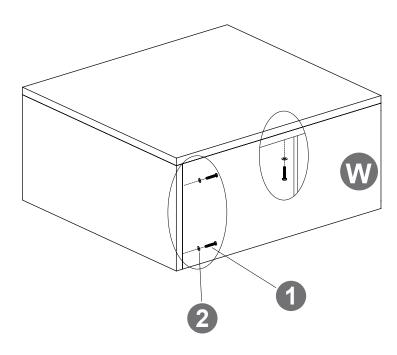

#### **▲** Notice!

When installing, please DO NOT to tighten the screws immediately! You need to make sure that all the screws are secured to 80%,then tighten them!(In order to aim all the screw holes)