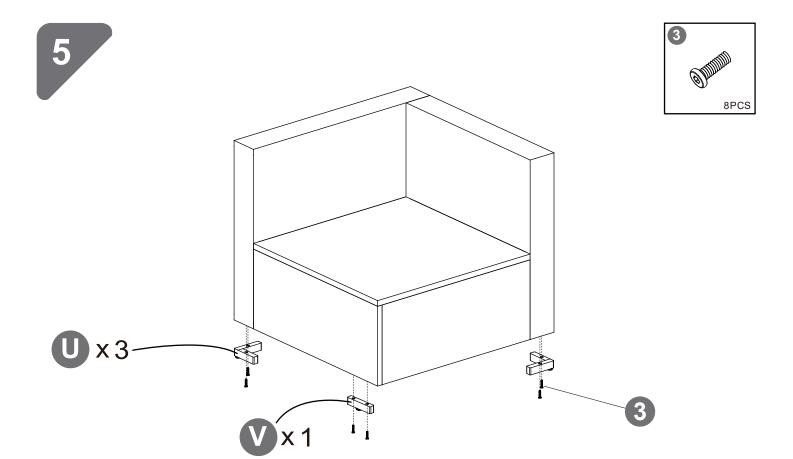

#### **▲** Notice!

When installing, please DO NOT to tighten the screws immediately! You need to make sure that all the screws are secured to 80%,then tighten them!(In order to aim all the screw holes)