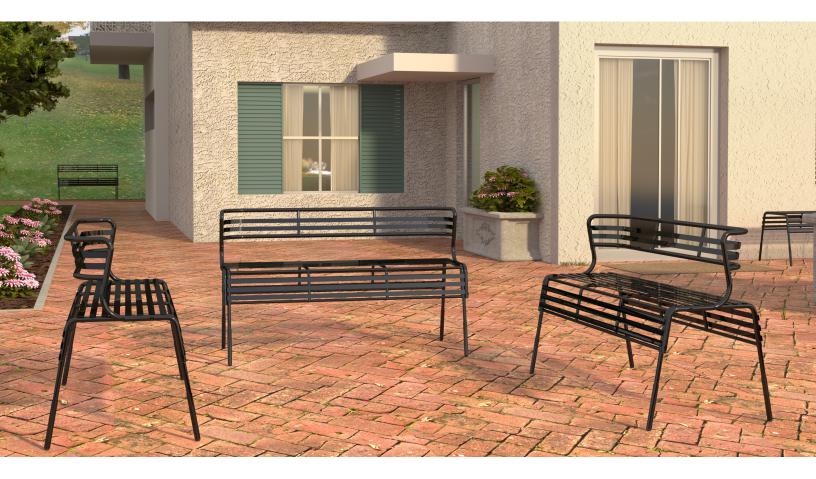

## COGO™ STEEL OUTDOOR/INDOOR BENCH

WAKE ME UP BEFORE YOU COGO

Whether you're taking a break between meetings or just touching down while on the go, have a seat on our CoGo™ Outdoor/Indoor Bench. Built to withstand UV rays and available in multiple colors, CoGo makes it easy to go with the flow.

## **APPLICATIONS**

- Outdoor Patio Areas
- Rest Areas
- Indoor Office Spaces
- Cafeterias
- Locker Rooms
- Break Spaces
- Rest Areas, etc.
- Breakrooms
- Lobbies