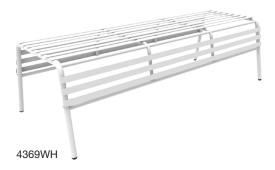

## COGO™ STEEL OUTDOOR/INDOOR BENCH

WAKE ME UP BEFORE YOU COGO

Whether you're taking a break between meetings or just touching down while on the go, have a seat on our CoGo™ Outdoor/Indoor Bench. Built to withstand UV rays and available in multiple colors, CoGo makes it easy to go with the flow.

Outdoor/Indoor Steel Bench, With Back 4368BL/BU/RD/WH

LIST PRICE: \$599.00 | 60W x 25D x 30H"

Outdoor/Indoor Steel Bench, Backless 4369BL/BU/RD/WH

LIST PRICE: \$499.00 | 60W x 25D x 171/2H"