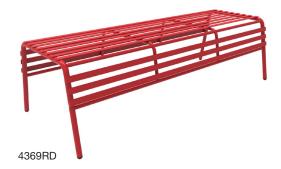

Outdoor/Indoor Steel Bench, With Back 4368BL/BU/RD/WH

LIST PRICE: \$599.00 | 60W x 25D x 30H"

Outdoor/Indoor Steel Bench, Backless 4369BL/BU/RD/WH

LIST PRICE: \$499.00 | 60W x 25D x 171/2H"

## BENCH COLOR OPTIONS