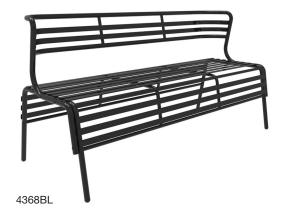

Outdoor/Indoor Steel Bench, With Back 4368BL/BU/RD/WH

LIST PRICE: \$599.00 | 60W x 25D x 30H"

Outdoor/Indoor Steel Bench, Backless 4369BL/BU/RD/WH

LIST PRICE: \$499.00 | 60W x 25D x 171/2H"

## BENCH COLOR OPTIONS