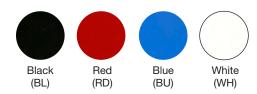

## PRODUCT SPECS & FEATURES

- Versatile outdoor/indoor steel bench with or without backrest
- UV and weather resistant, making it perfectly suited to outdoor spaces
- Sturdy steel construction with powder coat finish for added durability
- Choice of Black, Blue, White or Red to suit individual preferences and space needs
- Design and color choices complements CoGo<sup>™</sup> line of chairs (4360) and tables (4361, 4362) to create a cohesive environment

## BENCH COLOR OPTIONS