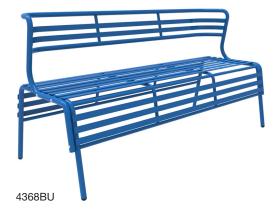

Outdoor/Indoor Steel Bench, With Back 4368BL/BU/RD/WH

LIST PRICE: \$599.00 | 60W x 25D x 30H"

Outdoor/Indoor Steel Bench, Backless 4369BL/BU/RD/WH

LIST PRICE: \$499.00 | 60W x 25D x 171/2H"

## BENCH COLOR OPTIONS