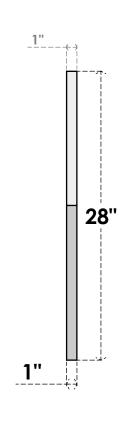

## GVPOL26X2801SF

26"W X 28"H HALF OCTAGON TOP LEFT SURFACE MOUNT PVC GABLE VENT: FUNCTIONAL, W/ 3-1/2"W X 1"P STANDARD FRAME

**VENTING AREA: 28.86 SQ IN** LOUVER HEIGHT: 2 5/8"

LOUVER QTY: 8

**FRONT** 

SIDE