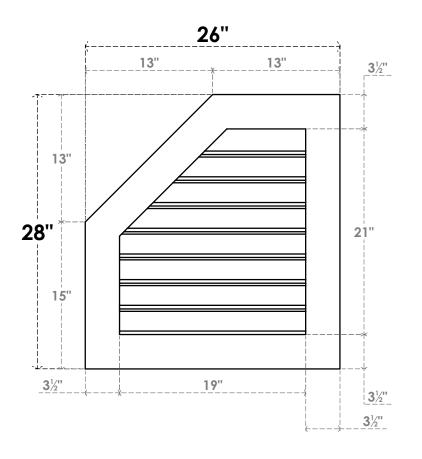

## GVPOL26X2801SF

26"W X 28"H HALF OCTAGON TOP LEFT SURFACE MOUNT PVC GABLE VENT: FUNCTIONAL, W/ 3-1/2"W X 1"P STANDARD FRAME

**VENTING AREA: 28.86 SQ IN** LOUVER HEIGHT: 2 5/8"

LOUVER QTY: 8

**FRONT** 

SIDE