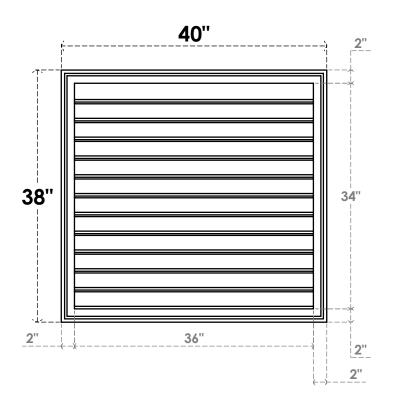

## GVPVE40X3802SF

40"W X 38"H RECTANGLE SURFACE MOUNT PVC GABLE VENT: FUNCTIONAL, W/ 2"W X 1-1/2"P **BRICKMOULD FRAME** 

**VENTING AREA: 99 SQ IN** LOUVER HEIGHT: 2 7/8"

LOUVER QTY: 12

**FRONT** 

SIDE

EKENA MILLWORK 2300 WEST MAIN ST. CLARKSVILLE, TX 75426 TOLL FREE: 866-607-0453 WWW.EKENAMILLWORK.COM