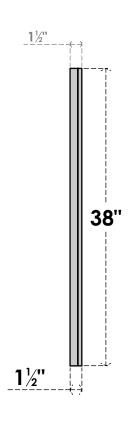

## GVPVE40X3802SF

40"W X 38"H RECTANGLE SURFACE MOUNT PVC GABLE VENT: FUNCTIONAL, W/ 2"W X 1-1/2"P **BRICKMOULD FRAME** 

**VENTING AREA: 99 SQ IN** LOUVER HEIGHT: 2 7/8"

LOUVER QTY: 12

**FRONT** 

SIDE

EKENA MILLWORK 2300 WEST MAIN ST. CLARKSVILLE, TX 75426 TOLL FREE: 866-607-0453 WWW.EKENAMILLWORK.COM