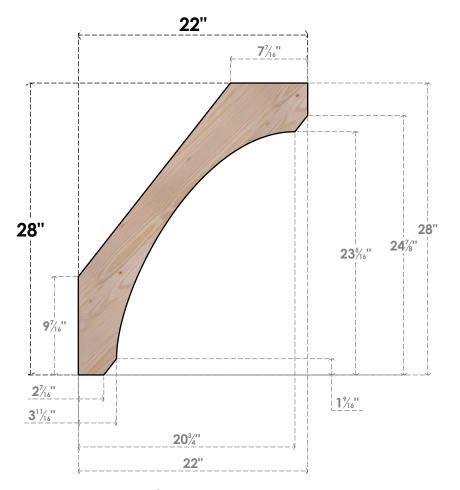

## BRC06X22X28LEC00SDF

5 1/2"W X 22"D X 28"H LEGACY SMOOTH BRACE, DOUGLAS FIR

SIDE

## **FRONT**

**EKENA MILLWORK** 2300 WEST MAIN ST. CLARKSVILLE, TX 75426 TOLL FREE: 866-607-0453 WWW.EKENAMILLWORK.COM