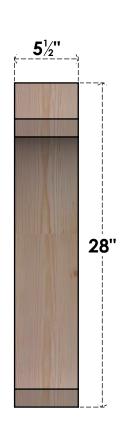

## BRC06X22X28LEC00SDF

5 1/2"W X 22"D X 28"H LEGACY SMOOTH BRACE, DOUGLAS FIR

SIDE

## **FRONT**

**EKENA MILLWORK** 2300 WEST MAIN ST. CLARKSVILLE, TX 75426 TOLL FREE: 866-607-0453 WWW.EKENAMILLWORK.COM