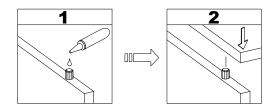

• In future assembly steps when dowels are necessary to attach assembly parts together, place a small amount of glue on the end of the dowel before attaching parts together.

Wipe away excess glue immediately.