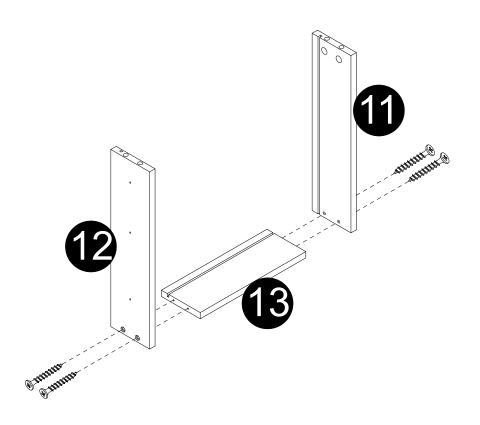

- · Insert Hinge-bottom (V) to panel (2).
- Insert panel (9) to panel (2).
- · Attach Hinge-bottom (V) to panel (9) with screws (S).

- · Attach panels (11,12) to panel (13) with screws (L) correctly.
- · Carefully slide panels (14) into place along the bottom of the assembly.