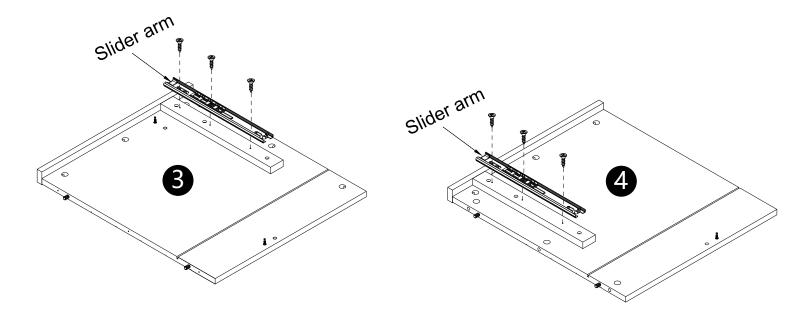

Philips head screwdriver required for assembly (not included)

- · Attach panels (5) to panels (3,4).
- Insert and secure cam locks (D) to panels (3,4) to lock it.

· Separate the slider bracket from the slider arm as per diagram.

· Attach slider arms to panels (3,4) with screws (S) correctly.

- · Insert dowels (B) into panels (7,16).
- · Attach part (P) to panel (7) with screws (Q) correctly.

- · Attach panels (3,4) to panels (7,16).
- Insert and secure cam locks (D) to panels (7,16) to lock it.