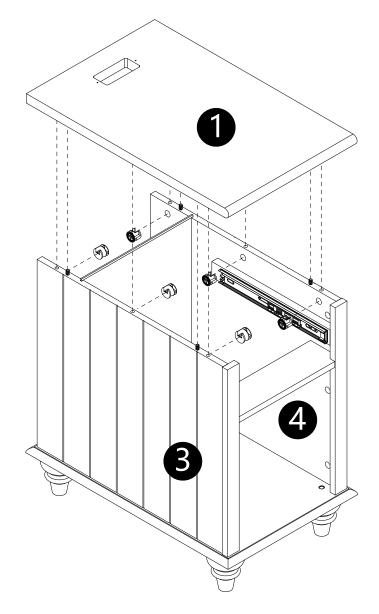

Philips head screwdriver required for assembly (not included)

- · Attach panels (5) to panels (3,4).
- Insert and secure cam locks (D) to panels (3,4) to lock it.

· Separate the slider bracket from the slider arm as per diagram.

· Attach slider arms to panels (3,4) with screws (S) correctly.

- · Insert dowels (B) into panels (7,16).
- · Attach part (P) to panel (7) with screws (Q) correctly.

- · Attach panels (3,4) to panels (7,16).
- Insert and secure cam locks (D) to panels (7,16) to lock it.