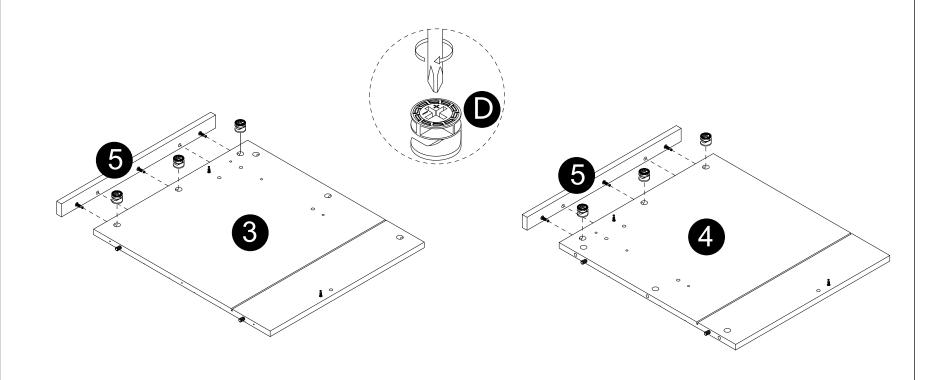

Philips head screwdriver required for assembly (not included)

- · Attach panels (5) to panels (3,4).
- Insert and secure cam locks (D) to panels (3,4) to lock it.

· Separate the slider bracket from the slider arm as per diagram.