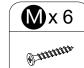

· Attach panel (2) to panels (3,4) with screws (M) correctly.

Stick the Footpads (J) to legs (8).

- · Stick stickers (X) on legs (8).
- · Slide panel (15) into designated area correctly.

· Secure parts (N) to panel (15) with screws (O).