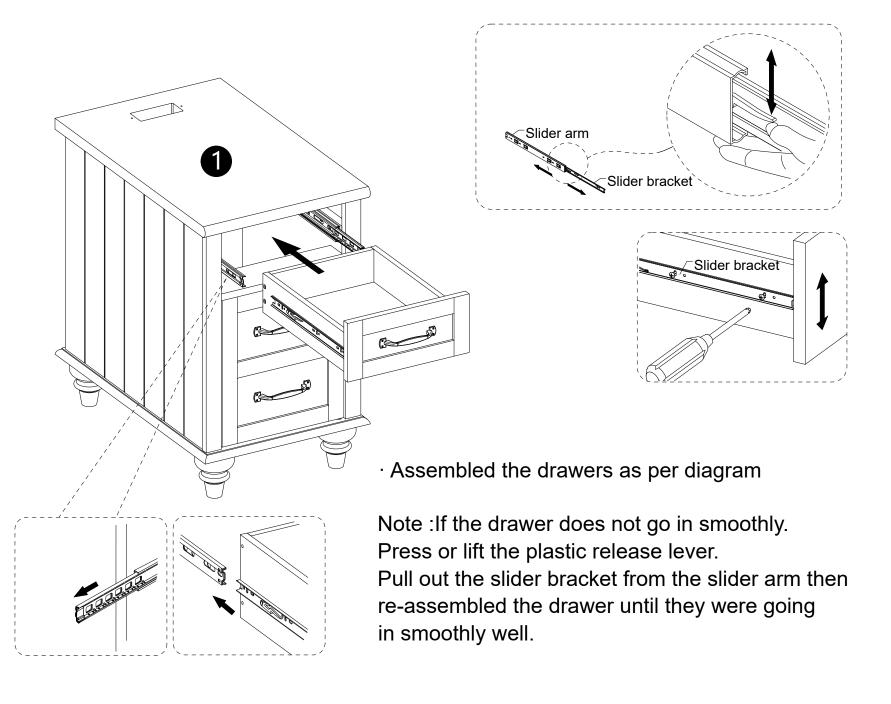

Philips head screwdriver required for assembly (not included)

- · Attach panels (5) to panels (3,4).
- Insert and secure cam locks (D) to panels (3,4) to lock it.

· Separate the slider bracket from the slider arm as per diagram.