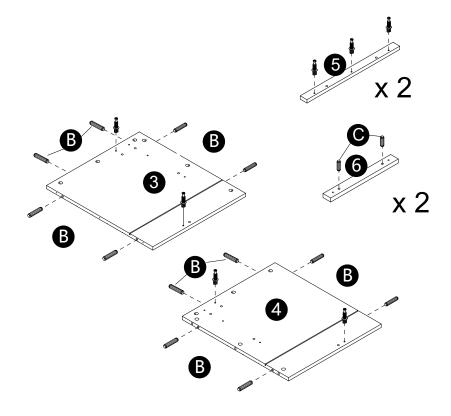

- · Screw cam bolts(E) into panels(3,4,5).
- · Insert dowels(B) into panels(3,4).
- · Insert dowels(C) into panel(6).

• The provided glue(A) is to secure wood dowels(B) in place. When first inserting dowels, locate the appropriate hole for the dowel, place a small amount of glue in the hole and insert the dowel. Wipe away excess glue immediately.