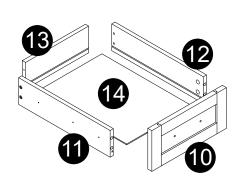

- · Insert Hinge-bottom (V) to panel (2).
- Insert panel (9) to panel (2).
- · Attach Hinge-bottom (V) to panel (9) with screws (S).

- · Attach panels (11,12) to panel (13) with screws (L) correctly.
- · Carefully slide panels (14) into place along the bottom of the assembly.

## STALLATION TEPS

- · Screw cam bolts (G) into panel (10).
- Attach handle (H) to panel (10) with bolts (I) correctly.

· Insert and secure cam locks (F) to panels (11,12) to lock it.

· Attach slider brackets to panels (11,12) with screws (S) correctly.