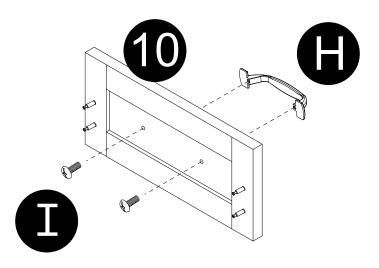

- · Attach hinge-top (W) to panel (9) with screws (S) correctly.
- Attach part (R) to panel (9) with screw (S) correctly.

· Attach handles (H) to panel (9) with bolts (I) correctly.

· Insert door shaft support (U) into panels (2,7).

## STALLATION TEPS

- · Screw cam bolts (G) into panel (10).
- Attach handle (H) to panel (10) with bolts (I) correctly.

· Insert and secure cam locks (F) to panels (11,12) to lock it.

· Attach slider brackets to panels (11,12) with screws (S) correctly.