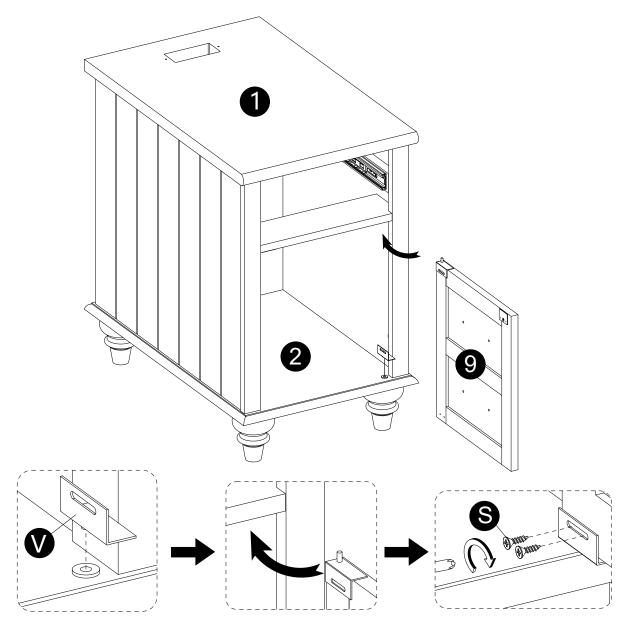

- · Attach hinge-top (W) to panel (9) with screws (S) correctly.
- Attach part (R) to panel (9) with screw (S) correctly.

· Attach handles (H) to panel (9) with bolts (I) correctly.

· Insert door shaft support (U) into panels (2,7).

- · Insert Hinge-bottom (V) to panel (2).
- Insert panel (9) to panel (2).
- · Attach Hinge-bottom (V) to panel (9) with screws (S).

- · Attach panels (11,12) to panel (13) with screws (L) correctly.
- · Carefully slide panels (14) into place along the bottom of the assembly.