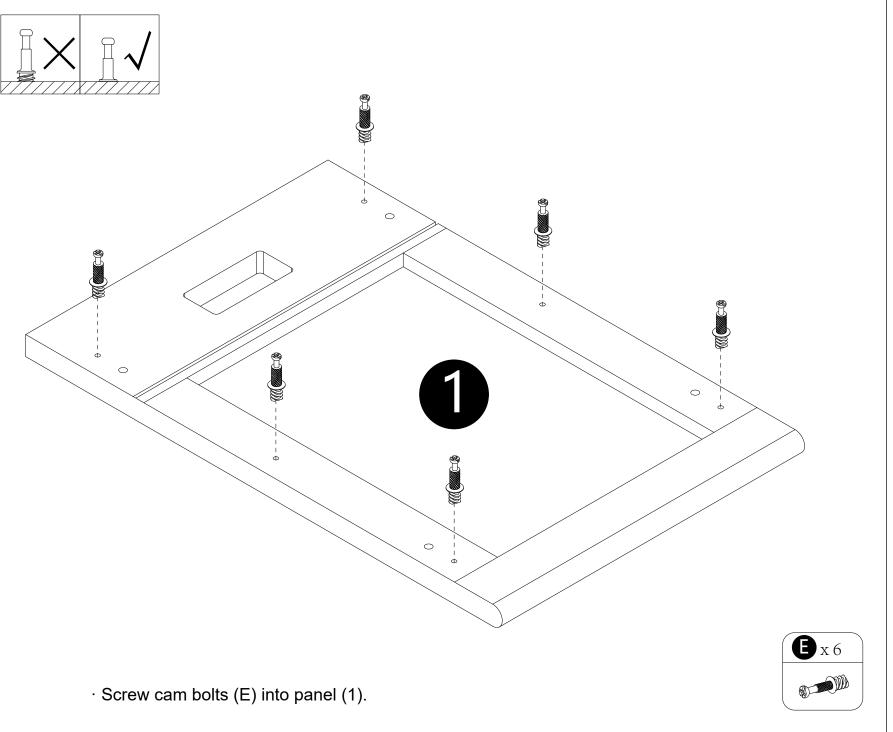

- · Screw cam bolts(E) into panels(3,4,5).
- · Insert dowels(B) into panels(3,4).
- · Insert dowels(C) into panel(6).

• The provided glue(A) is to secure wood dowels(B) in place. When first inserting dowels, locate the appropriate hole for the dowel, place a small amount of glue in the hole and insert the dowel. Wipe away excess glue immediately.