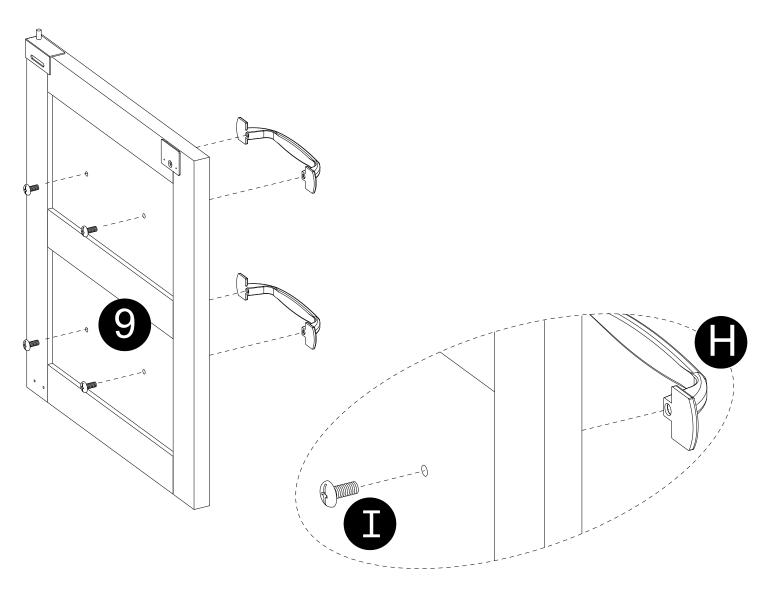

- · Attach hinge-top (W) to panel (9) with screws (S) correctly.
- Attach part (R) to panel (9) with screw (S) correctly.

· Attach handles (H) to panel (9) with bolts (I) correctly.

· Insert door shaft support (U) into panels (2,7).