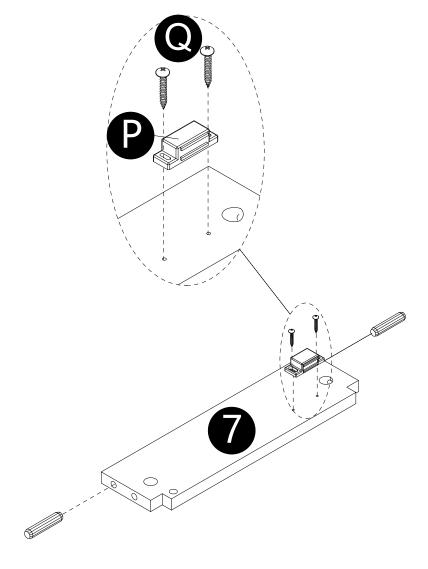

· Attach slider arms to panels (3,4) with screws (S) correctly.

- · Insert dowels (B) into panels (7,16).
- · Attach part (P) to panel (7) with screws (Q) correctly.

- · Attach panels (3,4) to panels (7,16).
- Insert and secure cam locks (D) to panels (7,16) to lock it.