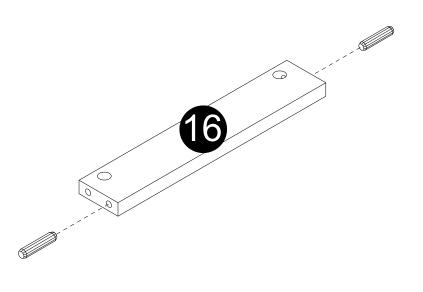

· Attach slider arms to panels (3,4) with screws (S) correctly.

- · Insert dowels (B) into panels (7,16).
- · Attach part (P) to panel (7) with screws (Q) correctly.

- · Attach panels (3,4) to panels (7,16).
- Insert and secure cam locks (D) to panels (7,16) to lock it.