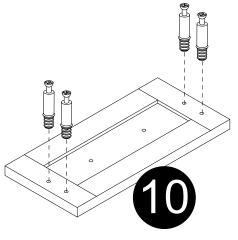

## STALLATION TEPS

- · Screw cam bolts (G) into panel (10).
- Attach handle (H) to panel (10) with bolts (I) correctly.

· Insert and secure cam locks (F) to panels (11,12) to lock it.

· Attach slider brackets to panels (11,12) with screws (S) correctly.