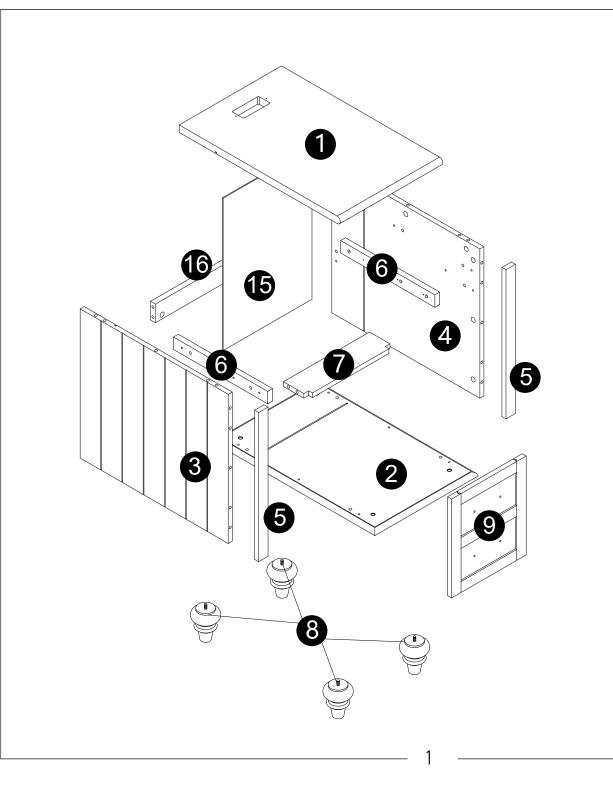

- · Screw cam bolts(E) into panels(3,4,5).
- · Insert dowels(B) into panels(3,4).
- · Insert dowels(C) into panel(6).

• The provided glue(A) is to secure wood dowels(B) in place. When first inserting dowels, locate the appropriate hole for the dowel, place a small amount of glue in the hole and insert the dowel. Wipe away excess glue immediately.

• In future assembly steps when dowels are necessary to attach assembly parts together, place a small amount of glue on the end of the dowel before attaching parts together.

Wipe away excess glue immediately.

Philips head screwdriver required for assembly (not included)

- · Attach panels (5) to panels (3,4).
- Insert and secure cam locks (D) to panels (3,4) to lock it.

· Separate the slider bracket from the slider arm as per diagram.

· Attach slider arms to panels (3,4) with screws (S) correctly.

- · Insert dowels (B) into panels (7,16).
- · Attach part (P) to panel (7) with screws (Q) correctly.

- · Attach panels (3,4) to panels (7,16).
- Insert and secure cam locks (D) to panels (7,16) to lock it.

· Attach panel (2) to panels (3,4) with screws (M) correctly.

Stick the Footpads (J) to legs (8).

- · Stick stickers (X) on legs (8).
- · Slide panel (15) into designated area correctly.

· Secure parts (N) to panel (15) with screws (O).