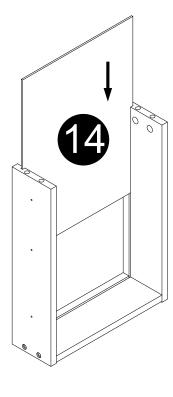

- · Insert Hinge-bottom (V) to panel (2).
- Insert panel (9) to panel (2).
- · Attach Hinge-bottom (V) to panel (9) with screws (S).

- · Attach panels (11,12) to panel (13) with screws (L) correctly.
- · Carefully slide panels (14) into place along the bottom of the assembly.