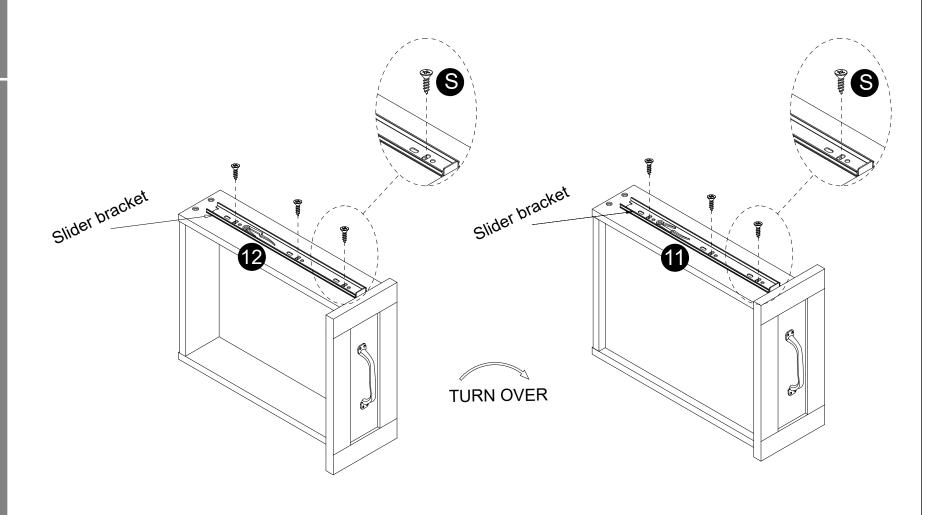

## STALLATION TEPS

- · Screw cam bolts (G) into panel (10).
- Attach handle (H) to panel (10) with bolts (I) correctly.

· Insert and secure cam locks (F) to panels (11,12) to lock it.

· Attach slider brackets to panels (11,12) with screws (S) correctly.