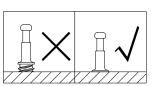

- · Screw cam bolts(E) into panels(3,4,5).
- · Insert dowels(B) into panels(3,4).
- · Insert dowels(C) into panel(6).

• The provided glue(A) is to secure wood dowels(B) in place. When first inserting dowels, locate the appropriate hole for the dowel, place a small amount of glue in the hole and insert the dowel. Wipe away excess glue immediately.

• In future assembly steps when dowels are necessary to attach assembly parts together, place a small amount of glue on the end of the dowel before attaching parts together.

Wipe away excess glue immediately.