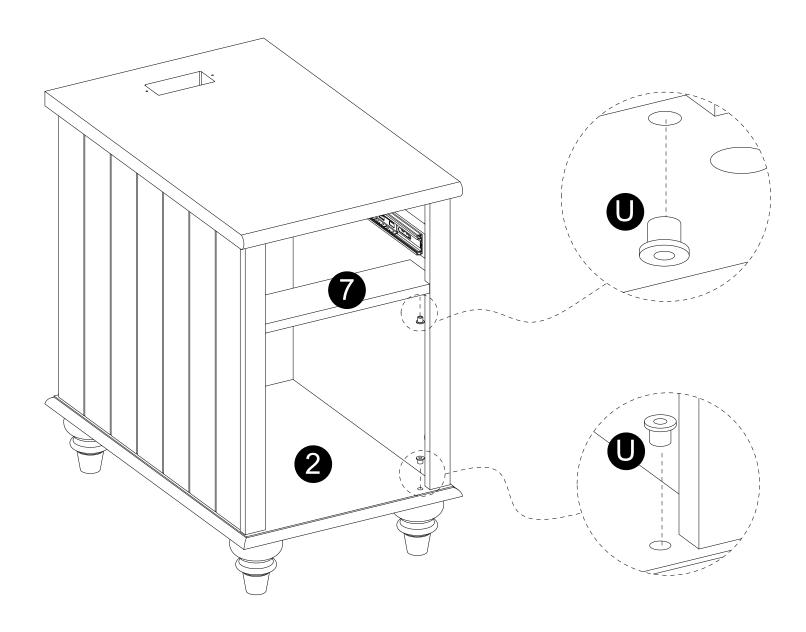

- · Attach hinge-top (W) to panel (9) with screws (S) correctly.
- Attach part (R) to panel (9) with screw (S) correctly.

· Attach handles (H) to panel (9) with bolts (I) correctly.

· Insert door shaft support (U) into panels (2,7).