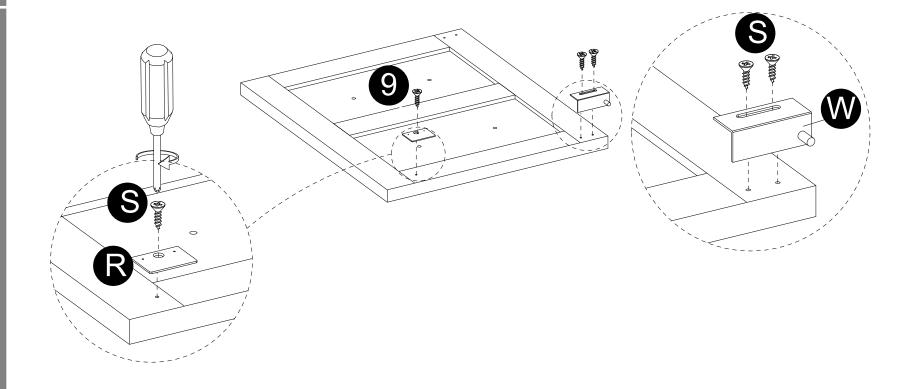

- · Attach hinge-top (W) to panel (9) with screws (S) correctly.
- Attach part (R) to panel (9) with screw (S) correctly.

· Attach handles (H) to panel (9) with bolts (I) correctly.

· Insert door shaft support (U) into panels (2,7).