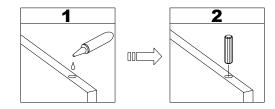

- · Screw cam bolts(E) into panels(3,4,5).
- · Insert dowels(B) into panels(3,4).
- · Insert dowels(C) into panel(6).

• The provided glue(A) is to secure wood dowels(B) in place. When first inserting dowels, locate the appropriate hole for the dowel, place a small amount of glue in the hole and insert the dowel. Wipe away excess glue immediately.