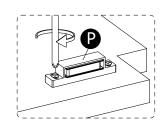

· Attach slider arms to panels (3,4) with screws (S) correctly.

- · Insert dowels (B) into panels (7,16).
- · Attach part (P) to panel (7) with screws (Q) correctly.

- · Attach panels (3,4) to panels (7,16).
- Insert and secure cam locks (D) to panels (7,16) to lock it.