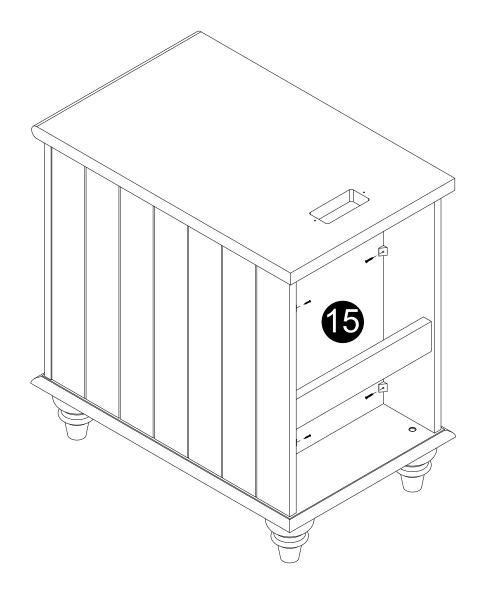

· Attach panel (2) to panels (3,4) with screws (M) correctly.

Stick the Footpads (J) to legs (8).

- · Stick stickers (X) on legs (8).
- · Slide panel (15) into designated area correctly.

· Secure parts (N) to panel (15) with screws (O).