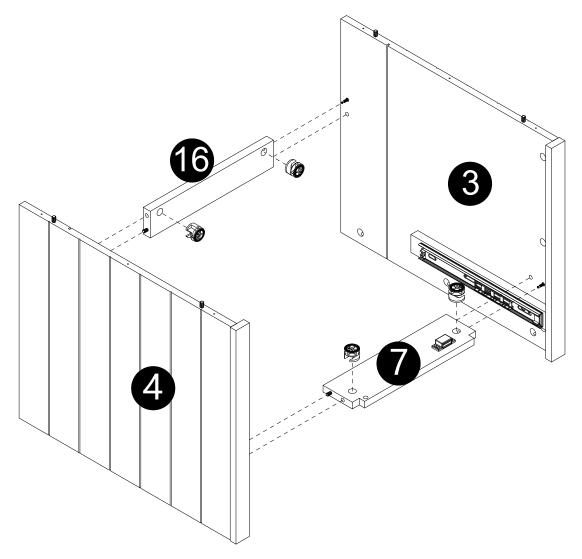

· Attach slider arms to panels (3,4) with screws (S) correctly.

- · Insert dowels (B) into panels (7,16).
- · Attach part (P) to panel (7) with screws (Q) correctly.

- · Attach panels (3,4) to panels (7,16).
- Insert and secure cam locks (D) to panels (7,16) to lock it.