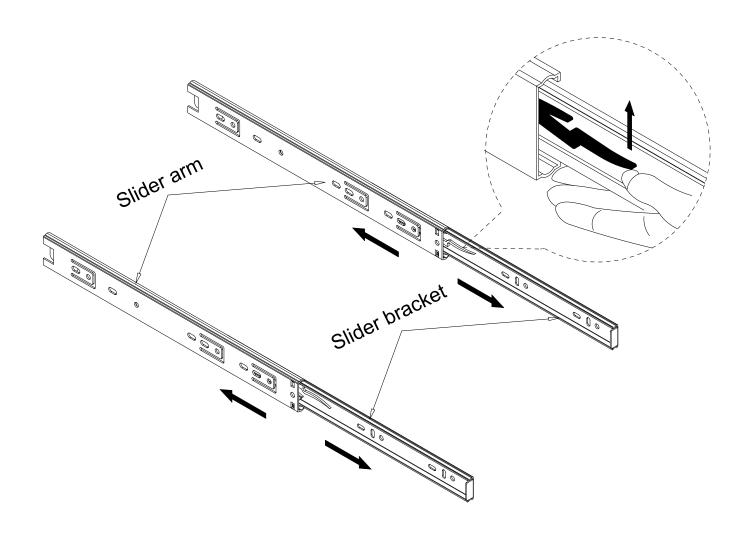

Philips head screwdriver required for assembly (not included)

- · Attach panels (5) to panels (3,4).
- Insert and secure cam locks (D) to panels (3,4) to lock it.

· Separate the slider bracket from the slider arm as per diagram.