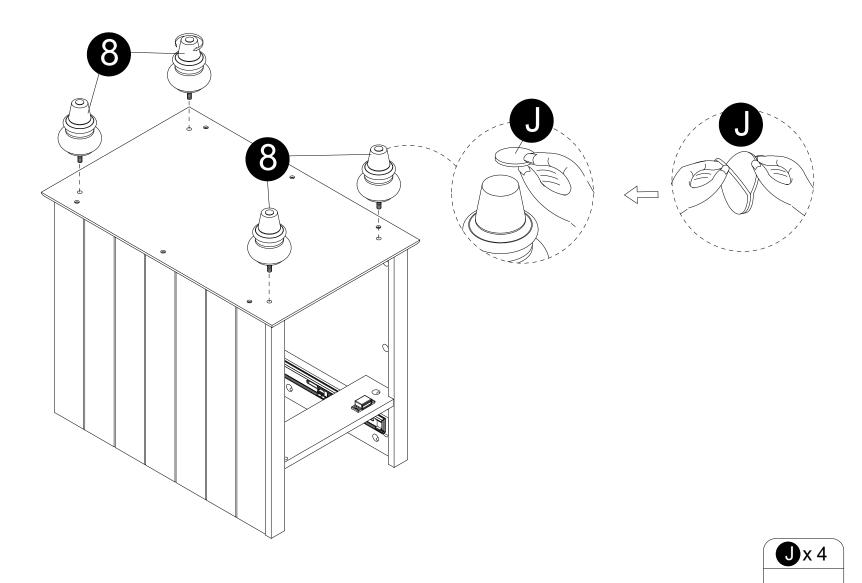

· Attach panel (2) to panels (3,4) with screws (M) correctly.

Stick the Footpads (J) to legs (8).

- · Stick stickers (X) on legs (8).
- · Slide panel (15) into designated area correctly.

· Secure parts (N) to panel (15) with screws (O).