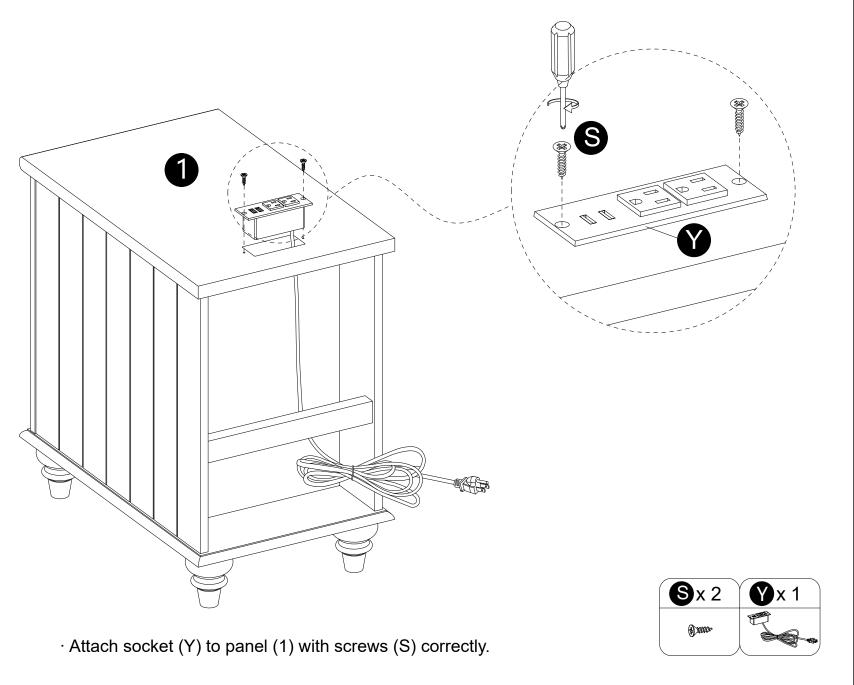

- · Attach hinge-top (W) to panel (9) with screws (S) correctly.
- Attach part (R) to panel (9) with screw (S) correctly.

· Attach handles (H) to panel (9) with bolts (I) correctly.

· Insert door shaft support (U) into panels (2,7).