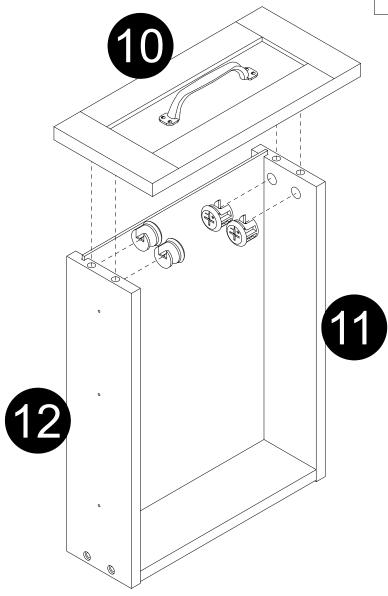

## STALLATION TEPS

- · Screw cam bolts (G) into panel (10).
- Attach handle (H) to panel (10) with bolts (I) correctly.

· Insert and secure cam locks (F) to panels (11,12) to lock it.

· Attach slider brackets to panels (11,12) with screws (S) correctly.