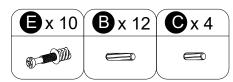

# WHAT'S IN THE BOX

| Glue tube  Ax 1                             | Wooden dowel Ø8x30mm  Bx 16 | Wooden dowel<br>Ø8x20mm                                            | Cam lock<br>Ø15x11mm<br>••• x 16                                                                                                                                                                                                                                                                                                                                                                                                                                                                                                                                                                                                                                                                                                                                                                                                                                                                                                                                                                                                                                                                                                                                                                                                                                                                                                                                                                                                                                                                                                                                                                                                                                                                                                                                                                                                                                                                                                                                                                                                                                                                                               | Cam bolt<br>Ø7x34mm<br><b>E</b> x 16 | Cam lock<br>Ø14x11mm<br><b>E</b> x 4 |
|---------------------------------------------|-----------------------------|--------------------------------------------------------------------|--------------------------------------------------------------------------------------------------------------------------------------------------------------------------------------------------------------------------------------------------------------------------------------------------------------------------------------------------------------------------------------------------------------------------------------------------------------------------------------------------------------------------------------------------------------------------------------------------------------------------------------------------------------------------------------------------------------------------------------------------------------------------------------------------------------------------------------------------------------------------------------------------------------------------------------------------------------------------------------------------------------------------------------------------------------------------------------------------------------------------------------------------------------------------------------------------------------------------------------------------------------------------------------------------------------------------------------------------------------------------------------------------------------------------------------------------------------------------------------------------------------------------------------------------------------------------------------------------------------------------------------------------------------------------------------------------------------------------------------------------------------------------------------------------------------------------------------------------------------------------------------------------------------------------------------------------------------------------------------------------------------------------------------------------------------------------------------------------------------------------------|--------------------------------------|--------------------------------------|
| Cam bolt Ø6x29mm                            | Handle  • X 3               | HANDLE BOLT<br>4x12x8mm                                            | Footpads  ① x 4                                                                                                                                                                                                                                                                                                                                                                                                                                                                                                                                                                                                                                                                                                                                                                                                                                                                                                                                                                                                                                                                                                                                                                                                                                                                                                                                                                                                                                                                                                                                                                                                                                                                                                                                                                                                                                                                                                                                                                                                                                                                                                                | Screw<br>Ø4x25<br><b>K</b> x 6       | Screw Ø4x30                          |
| Screw Ø4x40  Mx 6                           | Plastic wedge               | Flat-head screw<br>Ø3x16x6mm<br>•••••••••••••••••••••••••••••••••• | Magnetic catch  Px 1                                                                                                                                                                                                                                                                                                                                                                                                                                                                                                                                                                                                                                                                                                                                                                                                                                                                                                                                                                                                                                                                                                                                                                                                                                                                                                                                                                                                                                                                                                                                                                                                                                                                                                                                                                                                                                                                                                                                                                                                                                                                                                           | WOOD SCREW<br>Ø3x14x6mm<br>Qx2       | Metal piece  Rx 1                    |
| ©mm-<br>Screw<br>Ø3.5x12x7<br><b>S</b> x 19 | Drawer slider  T x 2        | Door shaft support                                                 | THE SECTION OF THE PARTY OF THE |                                      |                                      |
| Hinge-bottom                                | Hinge-top  W x 1            | Sticker  X x 20                                                    | Socket  Y x 1                                                                                                                                                                                                                                                                                                                                                                                                                                                                                                                                                                                                                                                                                                                                                                                                                                                                                                                                                                                                                                                                                                                                                                                                                                                                                                                                                                                                                                                                                                                                                                                                                                                                                                                                                                                                                                                                                                                                                                                                                                                                                                                  |                                      | CH                                   |