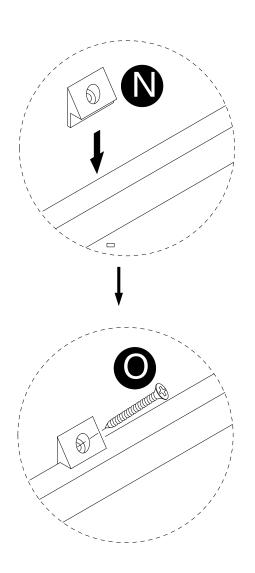

· Attach panel (2) to panels (3,4) with screws (M) correctly.

Stick the Footpads (J) to legs (8).

- · Stick stickers (X) on legs (8).
- · Slide panel (15) into designated area correctly.

· Secure parts (N) to panel (15) with screws (O).