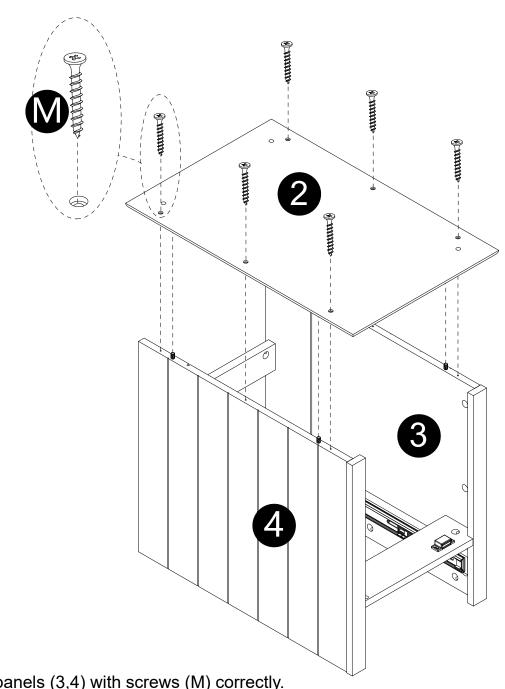

· Attach panel (2) to panels (3,4) with screws (M) correctly.

Stick the Footpads (J) to legs (8).

- · Stick stickers (X) on legs (8).
- · Slide panel (15) into designated area correctly.

· Secure parts (N) to panel (15) with screws (O).