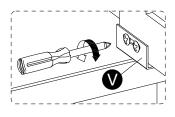

- · Insert Hinge-bottom (V) to panel (2).
- Insert panel (9) to panel (2).
- · Attach Hinge-bottom (V) to panel (9) with screws (S).

- · Attach panels (11,12) to panel (13) with screws (L) correctly.
- · Carefully slide panels (14) into place along the bottom of the assembly.