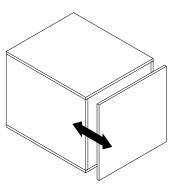

· Attach slider arms to panels (3,4) with screws (S) correctly.

- · Insert dowels (B) into panels (7,16).
- · Attach part (P) to panel (7) with screws (Q) correctly.

- · Attach panels (3,4) to panels (7,16).
- Insert and secure cam locks (D) to panels (7,16) to lock it.