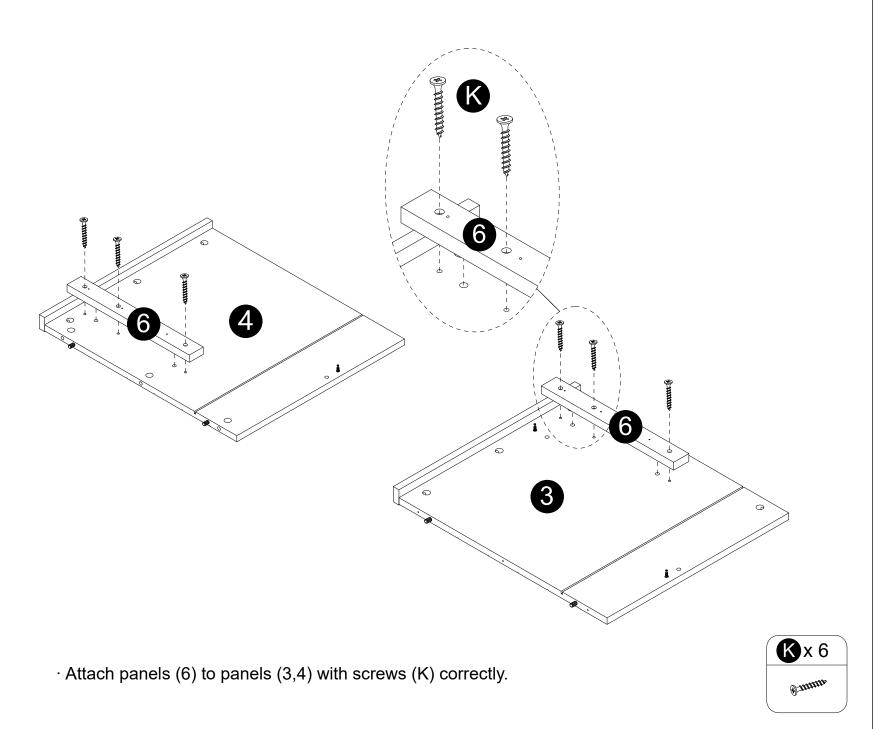

- · Screw cam bolts(E) into panels(3,4,5).
- · Insert dowels(B) into panels(3,4).
- · Insert dowels(C) into panel(6).

• The provided glue(A) is to secure wood dowels(B) in place. When first inserting dowels, locate the appropriate hole for the dowel, place a small amount of glue in the hole and insert the dowel. Wipe away excess glue immediately.

Philips head screwdriver required for assembly (not included)

- · Attach panels (5) to panels (3,4).
- Insert and secure cam locks (D) to panels (3,4) to lock it.

· Separate the slider bracket from the slider arm as per diagram.