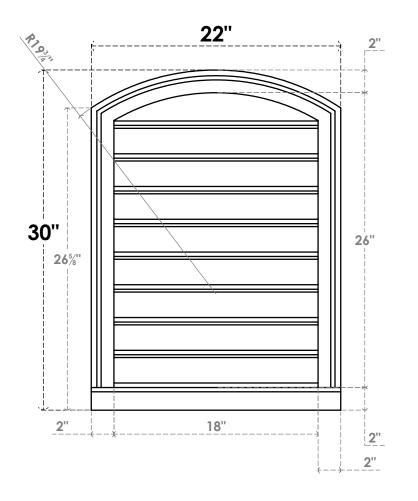

## GVPAR22X3003SF

22"W X 30"H ARCH TOP SURFACE MOUNT PVC GABLE VENT: FUNCTIONAL, W/ 2"W X 2"P **BRICKMOULD SILL FRAME** 

**FRONT** 

SIDE

**VENTING AREA: 36 SQ IN** LOUVER HEIGHT: 2 7/8"

LOUVER QTY: 9

**EKENA MILLWORK** 2300 WEST MAIN ST. CLARKSVILLE, TX 75426 TOLL FREE: 866-607-0453 WWW.EKENAMILLWORK.COM