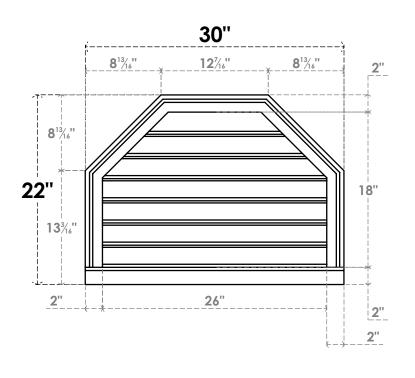

## GVPOT30X2203SF

30"W X 22"H OCTAGONAL TOP SURFACE MOUNT PVC GABLE VENT: FUNCTIONAL, W/ 2"W X 2"P **BRICKMOULD SILL FRAME** 

**VENTING AREA: 35.24 SQ IN** 

LOUVER HEIGHT: 2 5/8"

LOUVER QTY: 7

**FRONT** 

SIDE