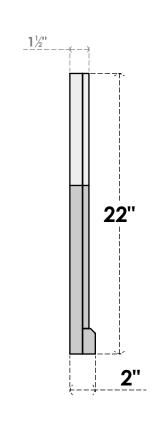

## GVPOT30X2203SF

30"W X 22"H OCTAGONAL TOP SURFACE MOUNT PVC GABLE VENT: FUNCTIONAL, W/ 2"W X 2"P **BRICKMOULD SILL FRAME** 

**VENTING AREA: 35.24 SQ IN** 

LOUVER HEIGHT: 2 5/8"

LOUVER QTY: 7

**FRONT** 

SIDE