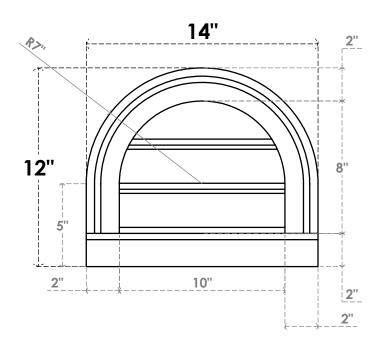

## GVPRT14X1203SF

14"W X 12"H ROUND TOP SURFACE MOUNT PVC GABLE VENT: FUNCTIONAL, W/ 2"W X 2"P **BRICKMOULD SILL FRAME** 

**VENTING AREA: 4.87 SQ IN** 

LOUVER HEIGHT: 2 5/8"

LOUVER QTY: 3

**FRONT** 

SIDE

1. INSTALLATION TO BE COMPLETED IN ACCORDANCE WITH MANUFACTURER'S SPECIFICATIONS. 2. DRAWING MAY NOT BE TO SCALE